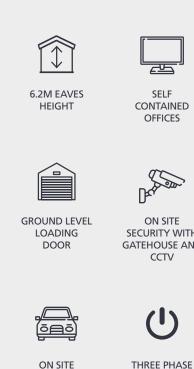

# Industrial / Warehouse Unit 5,369 **TO LET**

- 1 mile from M42
- A well established industrial estate

- On site security
- Superfast fibre broadband
- 3 phase power

- Allocated car parking spaces
- Eaves height of 6.2m to underside of haunch
- Ground floor office accommodation