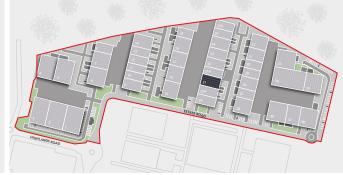

On site occupiers include:

MONKSPATH BUSINESS PARK ■ HIGHLANDS ROAD ■ SOLIHULL ■ B90 4NY

### **ACCOMMODATION**

| Unit 21   | sq ft |
|-----------|-------|
| Warehouse | 4,760 |
| Office    | 609   |
| Total     | 5,369 |