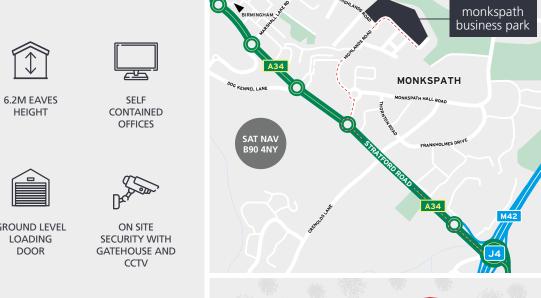

## **LOCATION**

Monkspath Business Park is situated on Highlands Road, Solihull, off the A34 Stratford Road.

The A34 provides direct access to Junction 4 of the M42, 1 mile to the south east and Birmingham City Centre, 8.5 miles to the north east. Solihull town centre is 3.5 miles to the north east and is accessed via the B4102.

## **COMMUNICATIONS**

miles

LOCATION

| LOCATION         |       |
|------------------|-------|
| Birmingham       | 8.5   |
| The NEC          | 8.5   |
| Birmingham Int 类 | 9     |
| Coventry         | 17    |
| London           | 103   |
| ROAD             | miles |
| M42 J4           | 1     |
| M40 J16          | 5     |
| M6 J4            | 11    |
| AIR              | miles |
| Birmingham Int   | S     |
| Coventry         | 26    |