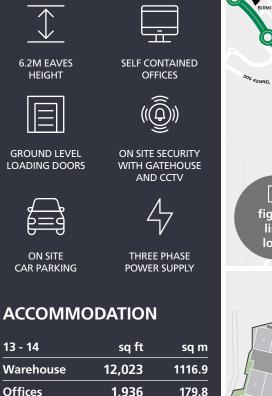

Allocated car parking spaces

Shred-it' Norton MMX SOLIHUL

- Eaves height of 6.2m to underside of haunch
- Ground floor office accommodation

On site occupiers include:

canmoor-monkspath.com

13,959