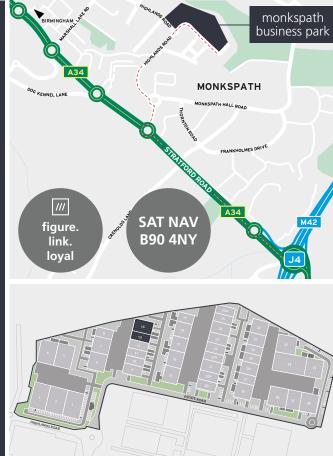

#### LOCATION

Monkspath Business Park is situated on Highlands Road, Solihull, off the A34 Stratford Road. The A34 provides direct access to Junction 4 of the M42, 1 mile to the south east and Birmingham City Centre, 8.5 miles to the north east. Solihull town centre is 3.5 miles to the north east and is accessed via the B4102.

### COMMUNICATIONS

| LOCATION         | miles      |
|------------------|------------|
| Birmingham       | 8.5        |
| The NEC          | 8.5        |
| Birmingham Int < | <b>=</b> 9 |
| Coventry         | 17         |
| London           | 103        |
| ROAD             | miles      |
| M42 J4           | 1          |
| M40 J16          | 5          |
| M6 J4            | 11         |
| AIR              | miles      |
| Birmingham Int   | 9          |
| Coventry         | 26         |