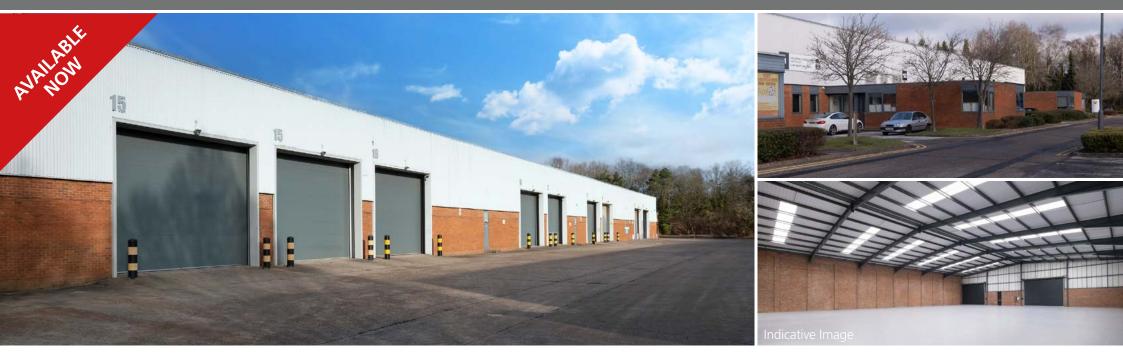

# Modern Industrial / Warehouse Unit 13,959 sq ft (1,297 sq m) **TO LET**

■ 1 mile from M42

- 8.5 miles from Birmingham Airport
- A well established industrial estate
- On site security
- Superfast fibre broadband
- 3 phase power

Allocated car parking spaces

Shred-it' Norton MMX SOLIHUL

- Eaves height of 6.2m to underside of haunch
- Ground floor office accommodation

On site occupiers include:

canmoor-monkspath.com