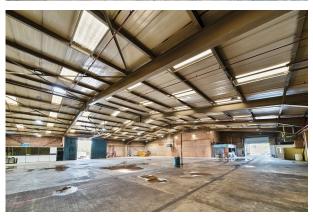

#### Accommodation

The accommodation comprises the following areas:

| Name                      | sq ft     | sq m     | Availability |
|---------------------------|-----------|----------|--------------|
| Ground - Warehouse Office | 776.82    | 72.17    | Available    |
| Ground - Warehouse        | 9,265.66  | 860.81   | Available    |
| 1st - Floor Office        | 2,230.11  | 207.18   | Available    |
| 2nd - Floor Office        | 2,230.11  | 207.18   | Available    |
| 3rd - Floor Office        | 2,230.11  | 207.18   | Available    |
| Total                     | 16,732.81 | 1,554.52 |              |

### Description

This standalone site provides a unique opportunity for a light industrial occupier to occupy a prominent warehouse / office building on Staples Corner. The building comprises of 10,000 sqft warehouse with an in and out entrance / exit and a office building to the front. The office accommodation to the front is over 2 floors whilst externally there is parking for approximately 40 vehicles.