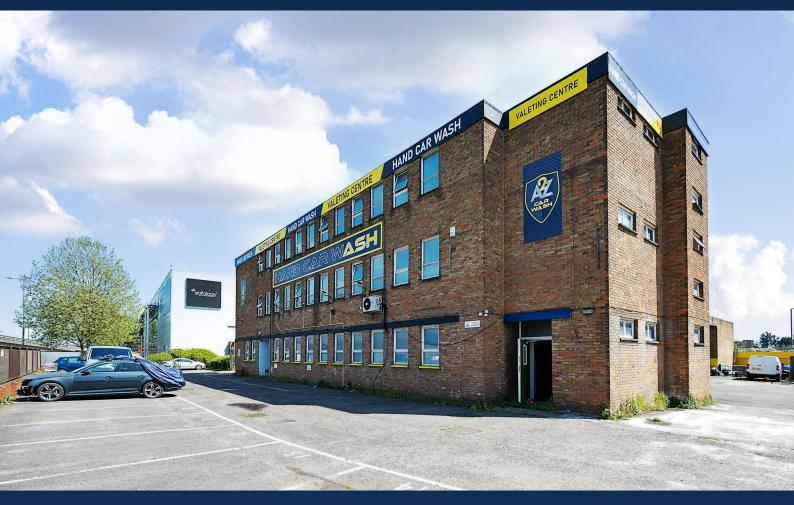

# **Cardiff House**

Tilling Road, London, NW2 1LJ

Rarely available leasehold warehouse / office building situated in a prime position on Staples Corner.

16,732.81 sq ft

(1,554.53 sq m)

- 40 parking spaces externally
- 7m eaves height
- Excellent frontage to Staples Corner / M1 Motorway
- Available in part or as a whole

### Description

This standalone site provides a unique opportunity for a light industrial occupier to occupy a prominent warehouse / office building on Staples Corner. The building comprises of 10,000 sqft warehouse with an in and out entrance / exit and a office building to the front. The office accommodation to the front is over 2 floors whilst externally there is parking for approximately 40 vehicles.