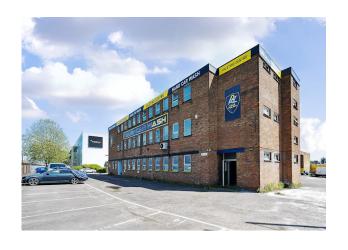

# **Cardiff House**

Tilling Road, London, NW2 1LJ

Rarely available leasehold warehouse / office building situated in a prime position on Staples Corner.

16,732.81 sq ft

(1,554.53 sq m)

- 40 parking spaces externally
- 7m eaves height
- Excellent frontage to Staples Corner / M1 Motorway
- Available in part or as a whole

### Description

This standalone site provides a unique opportunity for a light industrial occupier to occupy a prominent warehouse / office building on Staples Corner. The building comprises of 10,000 sqft warehouse with an in and out entrance / exit and a office building to the front. The office accommodation to the front is over 2 floors whilst externally there is parking for approximately 40 vehicles.