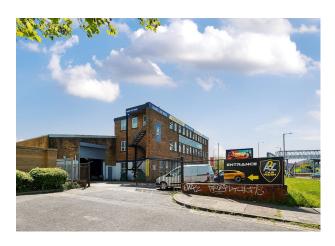

# **Cardiff House**

Tilling Road, London, NW2 1LJ

Rarely available leasehold warehouse / office building situated in a prime position on Staples Corner.

16,732.81 sq ft

(1,554.53 sq m)

- 40 parking spaces externally
- 7m eaves height
- Excellent frontage to Staples Corner / M1 Motorway
- Available in part or as a whole

### Description

This standalone site provides a unique opportunity for a light industrial occupier to occupy a prominent warehouse / office building on Staples Corner. The building comprises of 10,000 sqft warehouse with an in and out entrance / exit and a office building to the front. The office accommodation to the front is over 2 floors whilst externally there is parking for approximately 40 vehicles.