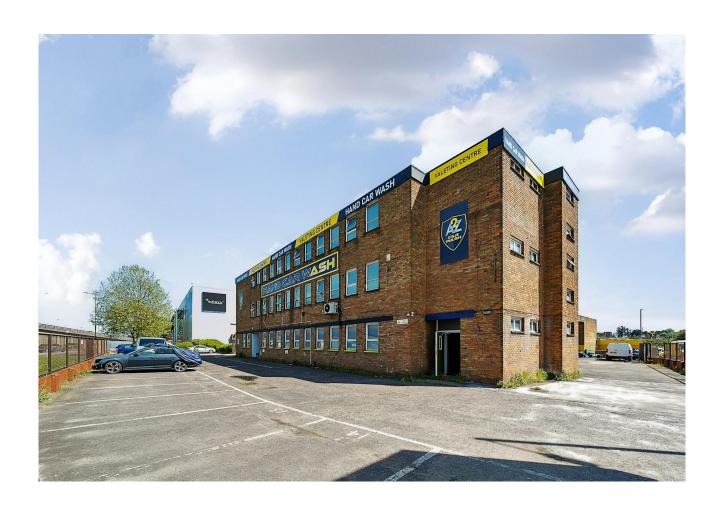

# **Cardiff House**

Tilling Road, London, NW2 1LJ

Rarely available leasehold warehouse / office building situated in a prime position on Staples Corner.

16,732.81 sq ft

(1,554.53 sq m)

- 40 parking spaces externally
- 7m eaves height
- Excellent frontage to Staples Corner / M1 Motorway
- Available in part or as a whole

### Description

This standalone site provides a unique opportunity for a light industrial occupier to occupy a prominent warehouse / office building on Staples Corner. The building comprises of 10,000 sqft warehouse with an in and out entrance / exit and a office building to the front. The office accommodation to the front is over 2 floors whilst externally there is parking for approximately 40 vehicles.