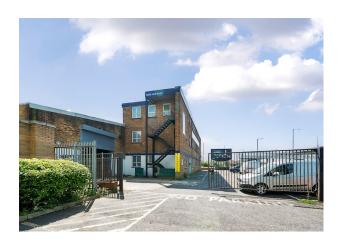

### Description

This standalone site provides a unique opportunity for a light industrial occupier to occupy a prominent warehouse / office building on Staples Corner. The building comprises of 10,000 sqft warehouse with an in and out entrance / exit and a office building to the front. The office accommodation to the front is over 2 floors whilst externally there is parking for approximately 40 vehicles.