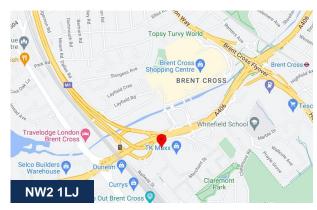

## Location

The building is situated on the junction of the A406 Staples Corner / junction 1 of the M1 Motorway. Brent Cross Shopping Centre is within 0.5 miles from the property and Brent Cross Retail Park is situated adjacent to the site being 0.2 miles away. Central London is 8.2 miles away. By public transport, Brent Cross Station is 0.8 miles away.