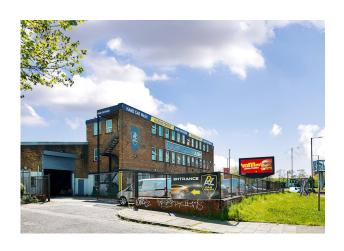

### Description

This standalone site provides a unique opportunity for a light industrial occupier to occupy a prominent warehouse / office building on Staples Corner. The building comprises of 10,000 sqft warehouse with an in and out entrance / exit and a office building to the front. The office accommodation to the front is over 2 floors whilst externally there is parking for approximately 40 vehicles.

## Location

The building is situated on the junction of the A406 Staples Corner / junction 1 of the M1 Motorway. Brent Cross Shopping Centre is within 0.5 miles from the property and Brent Cross Retail Park is situated adjacent to the site being 0.2 miles away. Central London is 8.2 miles away. By public transport, Brent Cross Station is 0.8 miles away.