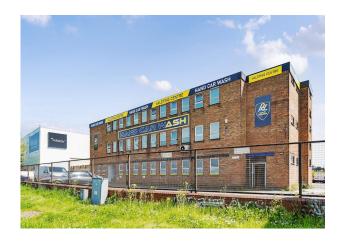

# **Cardiff House**

Tilling Road, London, NW2 1LJ

Rarely available leasehold warehouse / office building situated in a prime position on Staples Corner.

16,732.81 sq ft

(1,554.53 sq m)

- 40 parking spaces externally
- 7m eaves height
- Excellent frontage to Staples Corner / M1 Motorway
- Available in part or as a whole

### Description

This standalone site provides a unique opportunity for a light industrial occupier to occupy a prominent warehouse / office building on Staples Corner. The building comprises of 10,000 sqft warehouse with an in and out entrance / exit and a office building to the front. The office accommodation to the front is over 2 floors whilst externally there is parking for approximately 40 vehicles.