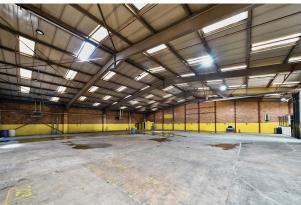

#### Accommodation

The accommodation comprises the following areas:

| Name                      | sq ft     | sq m     | Availability |
|---------------------------|-----------|----------|--------------|
| Ground - Warehouse Office | 776.82    | 72.17    | Available    |
| Ground - Warehouse        | 9,265.66  | 860.81   | Available    |
| 1st - Floor Office        | 2,230.11  | 207.18   | Available    |
| 2nd - Floor Office        | 2,230.11  | 207.18   | Available    |
| 3rd - Floor Office        | 2,230.11  | 207.18   | Available    |
| Total                     | 16,732.81 | 1,554.52 |              |

### Description

This standalone site provides a unique opportunity for a light industrial occupier to occupy a prominent warehouse / office building on Staples Corner. The building comprises of 10,000 sqft warehouse with an in and out entrance / exit and a office building to the front. The office accommodation to the front is over 2 floors whilst externally there is parking for approximately 40 vehicles.