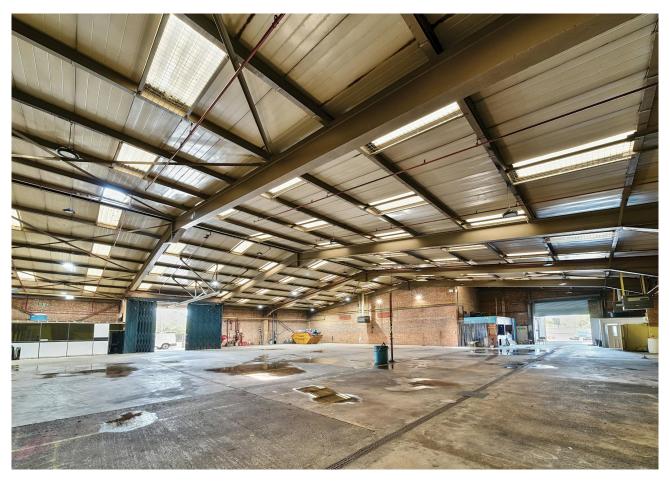

#### Accommodation

The accommodation comprises the following areas:

| Name                      | sq ft     | sq m     | Availability |
|---------------------------|-----------|----------|--------------|
| Ground - Warehouse Office | 776.82    | 72.17    | Available    |
| Ground - Warehouse        | 9,265.66  | 860.81   | Available    |
| 1st - Floor Office        | 2,230.11  | 207.18   | Available    |
| 2nd - Floor Office        | 2,230.11  | 207.18   | Available    |
| 3rd - Floor Office        | 2,230.11  | 207.18   | Available    |
| Total                     | 16,732.81 | 1,554.52 |              |

### Description

This standalone site provides a unique opportunity for a light industrial occupier to occupy a prominent warehouse / office building on Staples Corner. The building comprises of 10,000 sqft warehouse with an in and out entrance / exit and a office building to the front. The office accommodation to the front is over 2 floors whilst externally there is parking for approximately 40 vehicles.