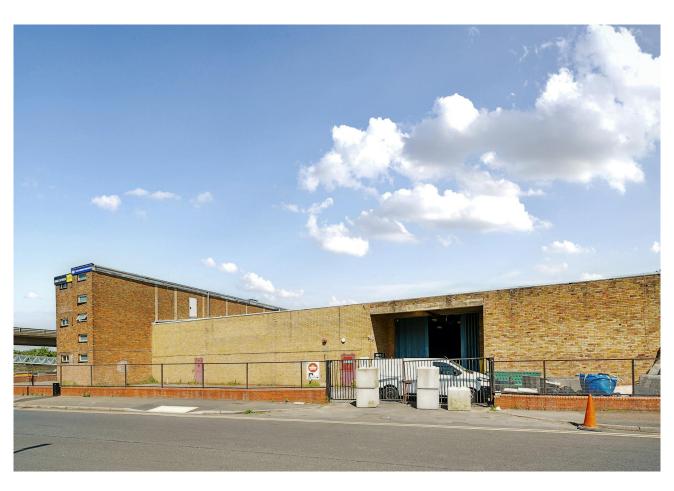

# **Cardiff House**

Tilling Road, London, NW2 1LJ

Rarely available leasehold warehouse / office building situated in a prime position on Staples Corner.

16,732.81 sq ft

(1,554.53 sq m)

- 40 parking spaces externally
- 7m eaves height
- Excellent frontage to Staples Corner / M1 Motorway
- Available in part or as a whole

### Description

This standalone site provides a unique opportunity for a light industrial occupier to occupy a prominent warehouse / office building on Staples Corner. The building comprises of 10,000 sqft warehouse with an in and out entrance / exit and a office building to the front. The office accommodation to the front is over 2 floors whilst externally there is parking for approximately 40 vehicles.