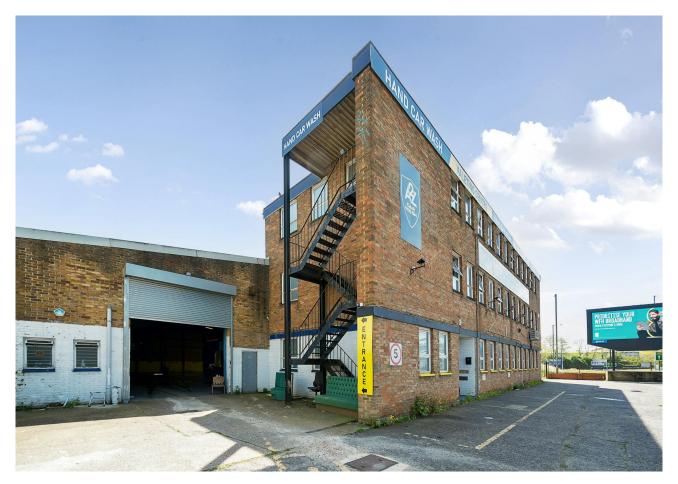

### Description

This standalone site provides a unique opportunity for a light industrial occupier to occupy a prominent warehouse / office building on Staples Corner. The building comprises of 10,000 sqft warehouse with an in and out entrance / exit and a office building to the front. The office accommodation to the front is over 2 floors whilst externally there is parking for approximately 40 vehicles.