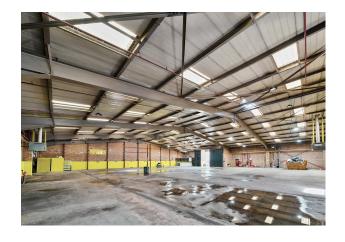

#### Accommodation

The accommodation comprises the following areas:

| Name                      | sq ft     | sq m     | Availability |
|---------------------------|-----------|----------|--------------|
| Ground - Warehouse Office | 776.82    | 72.17    | Available    |
| Ground - Warehouse        | 9,265.66  | 860.81   | Available    |
| 1st - Floor Office        | 2,230.11  | 207.18   | Available    |
| 2nd - Floor Office        | 2,230.11  | 207.18   | Available    |
| 3rd - Floor Office        | 2,230.11  | 207.18   | Available    |
| Total                     | 16,732.81 | 1,554.52 |              |

### Description

This standalone site provides a unique opportunity for a light industrial occupier to occupy a prominent warehouse / office building on Staples Corner. The building comprises of 10,000 sqft warehouse with an in and out entrance / exit and a office building to the front. The office accommodation to the front is over 2 floors whilst externally there is parking for approximately 40 vehicles.