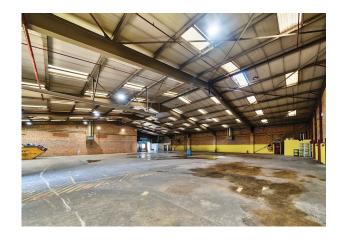

#### Accommodation

The accommodation comprises the following areas:

| Name                      | sq ft     | sq m     | Availability |
|---------------------------|-----------|----------|--------------|
| Ground - Warehouse Office | 776.82    | 72.17    | Available    |
| Ground - Warehouse        | 9,265.66  | 860.81   | Available    |
| 1st - Floor Office        | 2,230.11  | 207.18   | Available    |
| 2nd - Floor Office        | 2,230.11  | 207.18   | Available    |
| 3rd - Floor Office        | 2,230.11  | 207.18   | Available    |
| Total                     | 16,732.81 | 1,554.52 |              |

### Description

This standalone site provides a unique opportunity for a light industrial occupier to occupy a prominent warehouse / office building on Staples Corner. The building comprises of 10,000 sqft warehouse with an in and out entrance / exit and a office building to the front. The office accommodation to the front is over 2 floors whilst externally there is parking for approximately 40 vehicles.