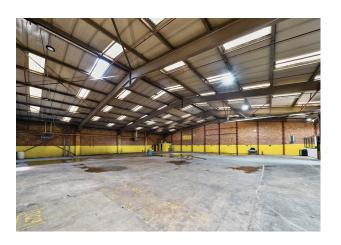

#### Accommodation

The accommodation comprises the following areas:

| Name                      | sq ft     | sq m     | Availability |
|---------------------------|-----------|----------|--------------|
| Ground - Warehouse Office | 776.82    | 72.17    | Available    |
| Ground - Warehouse        | 9,265.66  | 860.81   | Available    |
| 1st - Floor Office        | 2,230.11  | 207.18   | Available    |
| 2nd - Floor Office        | 2,230.11  | 207.18   | Available    |
| 3rd - Floor Office        | 2,230.11  | 207.18   | Available    |
| Total                     | 16,732.81 | 1,554.52 |              |

### Description

This standalone site provides a unique opportunity for a light industrial occupier to occupy a prominent warehouse / office building on Staples Corner. The building comprises of 10,000 sqft warehouse with an in and out entrance / exit and a office building to the front. The office accommodation to the front is over 2 floors whilst externally there is parking for approximately 40 vehicles.