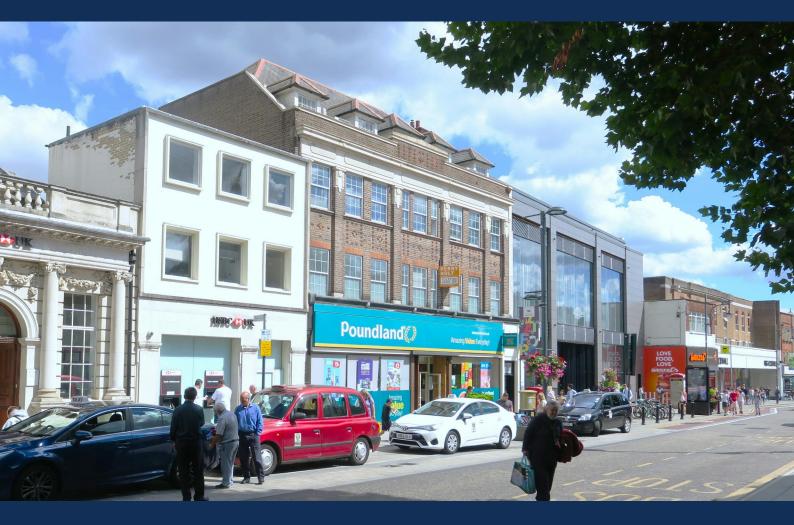

# Substantial retail unit in prime central Watford location.

**4,770 to 6,250 sq ft** (443.15 to 580.64 sq m)

- Revised Rent
- Prime Location
- 4,770 ft<sup>2</sup> ground floor
- 1,480 ft<sup>2</sup> basement
- Rear outdoor area

#### Description

The property comprises a substantial mid-terrace retail unit in a prime town centre location . The ground floor comprises 4,770 ft<sup>2</sup> excluding the basement of 1,480 ft<sup>2</sup> and a rear yard of 1,130 ft<sup>2</sup>.

#### Location

The premises are located on the east side of High Street, Watford between the junctions of King Street and Market Street. It is considered a prime location close to other major retailers, restaurants and leisure operators.