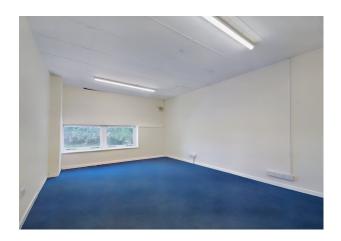

There is a ground floor reception area with WC facilities, together with open plan office accommodation. There are two further offices at first floor level. The warehouse is accessed via a steel roller shutter loading door in the front elevation (4m x 4m). Internally the warehouse has a minimum clear eaves height of 5.3m and benefits from a three phase electrical power supply, LED warehouse lighting and a mains gas supply.