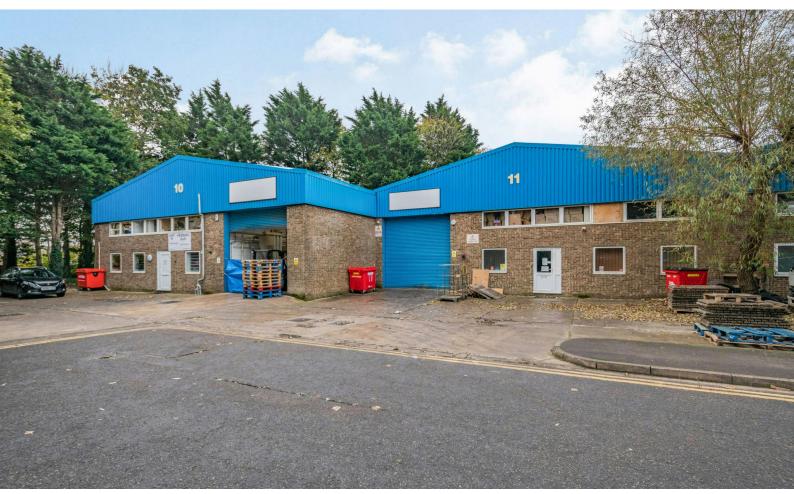

## **Unit 11 Headlands Trading Estate**

Swindon, SN2 7JQ

REFURBISHED
INDUSTRIAL/WAREHOUSE UNIT
WITH FITTED TWO STOREY
OFFICES AND ALLOCATED CAR
PARKING

5,853 sq ft

(543.76 sq m)

- REFURBISHED INDUSTRIAL / WAREHOUSE UNIT
- FITTED TWO STOREY OFFICES
- ALLOCATED CAR PARKING
- THREE PHASE POWER SUPPLY
- LED WAREHOUSE LIGHTING

#### Description

Unit 11 Headlands forms part of a development of 18 similar light industrial units. The property is of steel portal frame construction, with elevations of mixed brick, profile metal sheet cladding and glazing.

There is a ground floor reception area with WC facilities, together with open plan office accommodation. There are two further offices at first floor level. The warehouse is accessed via a steel roller shutter loading door in the front elevation (4m x 4m). Internally the warehouse has a minimum clear eaves height of 5.3m and benefits from a three phase electrical power supply, LED warehouse lighting and a mains gas supply.

Externally there is allocated car parking and loading to the front of the property.