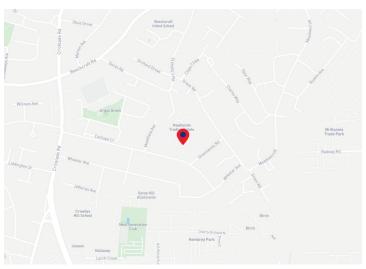

#### Location

Headlands Trading Estate is located in North East Swindon, the town centre is approximately 2 miles to the south and Junction 15 of the M4 motorway is approximately 6 miles away.