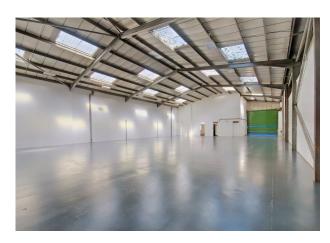

#### Description

Unit 11 Headlands forms part of a development of 18 similar light industrial units. The property is of steel portal frame construction, with elevations of mixed brick, profile metal sheet cladding and glazing.

There is a ground floor reception area with WC facilities, together with open plan office accommodation. There are two further offices at first floor level. The warehouse is accessed via a steel roller shutter loading door in the front elevation (4m x 4m). Internally the warehouse has a minimum clear eaves height of 5.3m and benefits from a three phase electrical power supply, LED warehouse lighting and a mains gas supply.

Externally there is allocated car parking and loading to the front of the property.