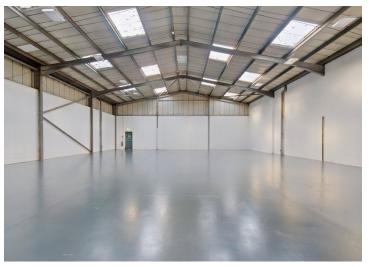

#### Description

Unit 11 Headlands forms part of a development of 18 similar light industrial units. The property is of steel portal frame construction, with elevations of mixed brick, profile metal sheet cladding and glazing.

There is a ground floor reception area with WC facilities, together with open plan office accommodation. There are two further offices at first floor level. The warehouse is accessed via a steel roller shutter loading door in the front elevation (4m x 4m). Internally the warehouse has a minimum clear eaves height of 5.3m and benefits from a three phase electrical power supply, LED warehouse lighting and a mains gas supply.