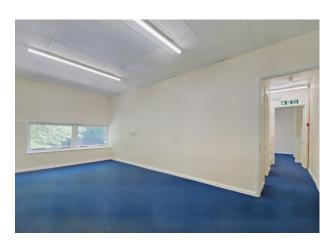

There is a ground floor reception area with WC facilities, together with open plan office accommodation. There are two further offices at first floor level. The warehouse is accessed via a steel roller shutter loading door in the front elevation (4m x 4m). Internally the warehouse has a minimum clear eaves height of 5.3m and benefits from a three phase electrical power supply, LED warehouse lighting and a mains gas supply.