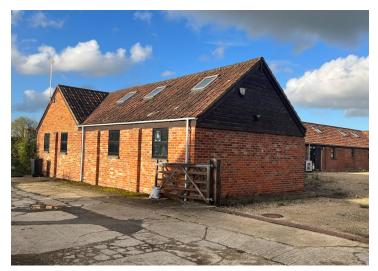

## CHARACTERFUL OFFICE SPACE SET WITHIN A RURAL SURROUNDING.

**888 sq ft** (82.50 sq m)

- CHARACTERFUL OFFICE
- AVAILABLE FOR SHORT-TERM OCCUPATION
- SET IN PLEASANT RURAL SURROUNDINGS
- EXCELLENT PARKING
  PROVISION
- M4 JUNCTION 15, 3 MILES

#### Description

Lotmead Business Village is an excellent conversion of Victorian farm buildings into a courtyard development of modern, open plan office space.

Internally the accommodation benefits from partitioned areas, night storage heaters, a kitchenette and male and female WC facilities.