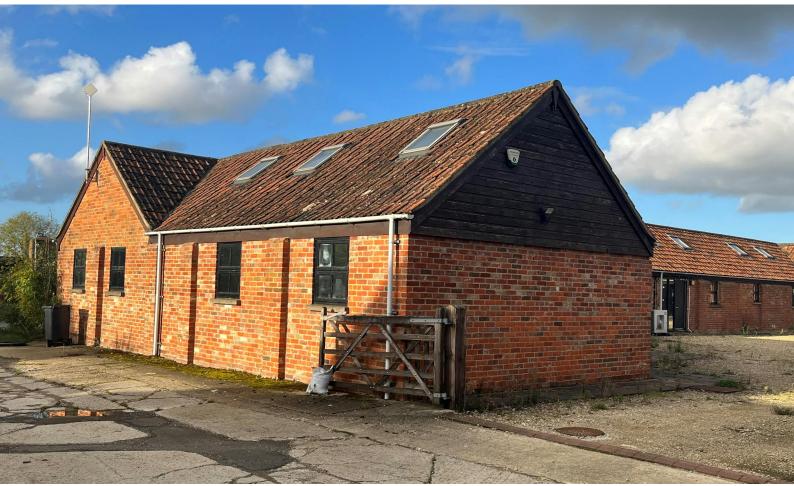

## CHARACTERFUL OFFICE SPACE SET WITHIN A RURAL SURROUNDING.

**888 sq ft** (82.50 sq m)

- CHARACTERFUL OFFICE
- AVAILABLE FOR SHORT-TERM OCCUPATION
- SET IN PLEASANT RURAL SURROUNDINGS
- EXCELLENT PARKING
  PROVISION
- M4 JUNCTION 15, 3 MILES

#### Description

Lotmead Business Village is an excellent conversion of Victorian farm buildings into a courtyard development of modern, open plan office space.

Internally the accommodation benefits from partitioned areas, night storage heaters, a kitchenette and male and female WC facilities.