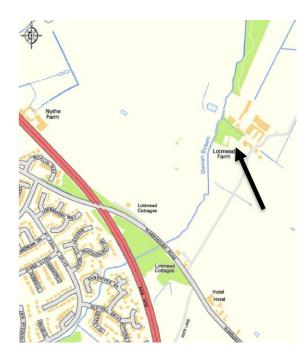

## Location

Lotmead Business Village is located north of Wanborough Village. Benefitting from excellent transport links the business centre is approximately 3 miles from Junction 15 of the M4 motorway via the A419 dual carriageway and 3.5 miles east of Swindon town centre. There is also easy access to Cirencester and the M5.