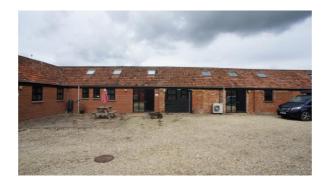

## **Description**

Lotmead Business Village is an excellent conversion of Victorian farm buildings into a courtyard development of modern, open plan office space.

Internally the accommodation benefits from air conditioning heating, night storage heaters, a small kitchenette and male and female WC facilities.

The premises are available separately or combined.