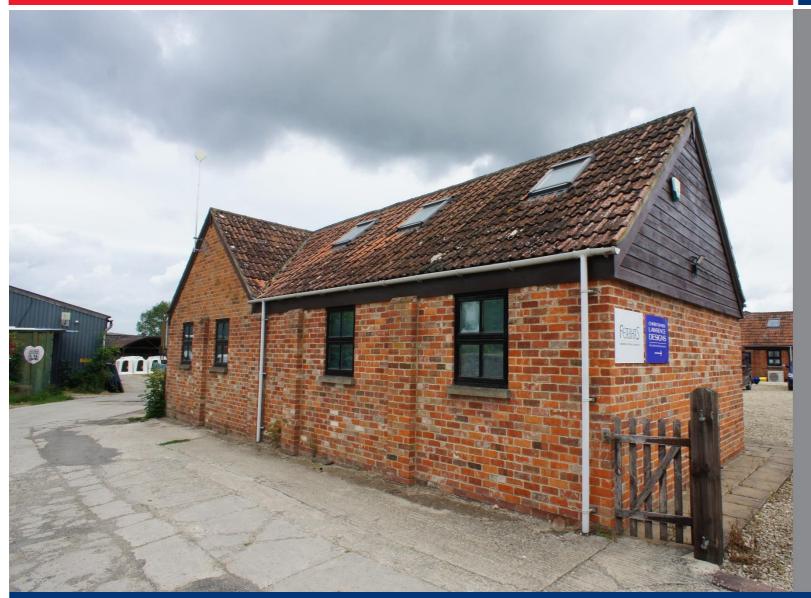

## **Description**

Lotmead Business Village is an excellent conversion of Victorian farm buildings into a courtyard development of modern, open plan office space.

Internally the accommodation benefits from air conditioning heating, night storage heaters, a small kitchenette and male and female WC facilities.

Being in the centre of a working dairy farm provides an element of interest, and staff can walk around the farm and surrounding land.