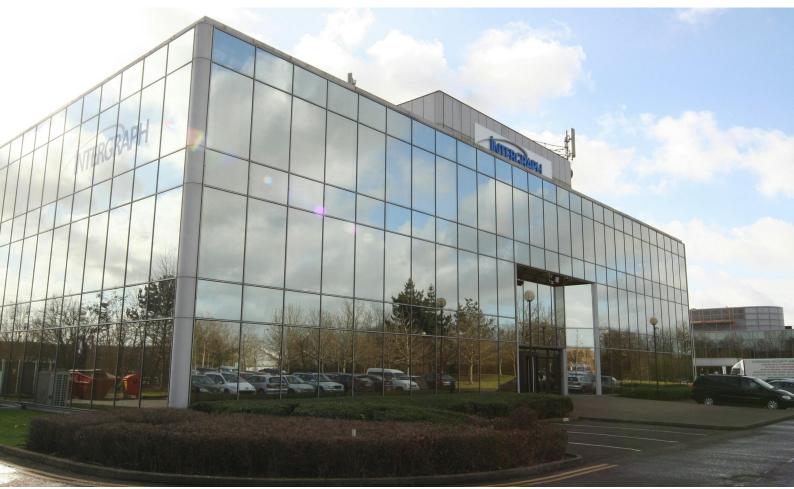

### Part Ground Floor, Delta 100

Welton Road, Swindon, SN5 7XP

#### Description

Delta 100 is a highly specified, 3 storey office building set within a mature landscaped environment. The accommodation benefits from air conditioning and raised floors throughout, with category II lighting and carpets, with WC's in the common parts. Additional benefits within the building include a canteen/restaurant facility, reception service and the ability to utilise the meeting and conference facilities within the building.

Externally, there is allocated car parking available.