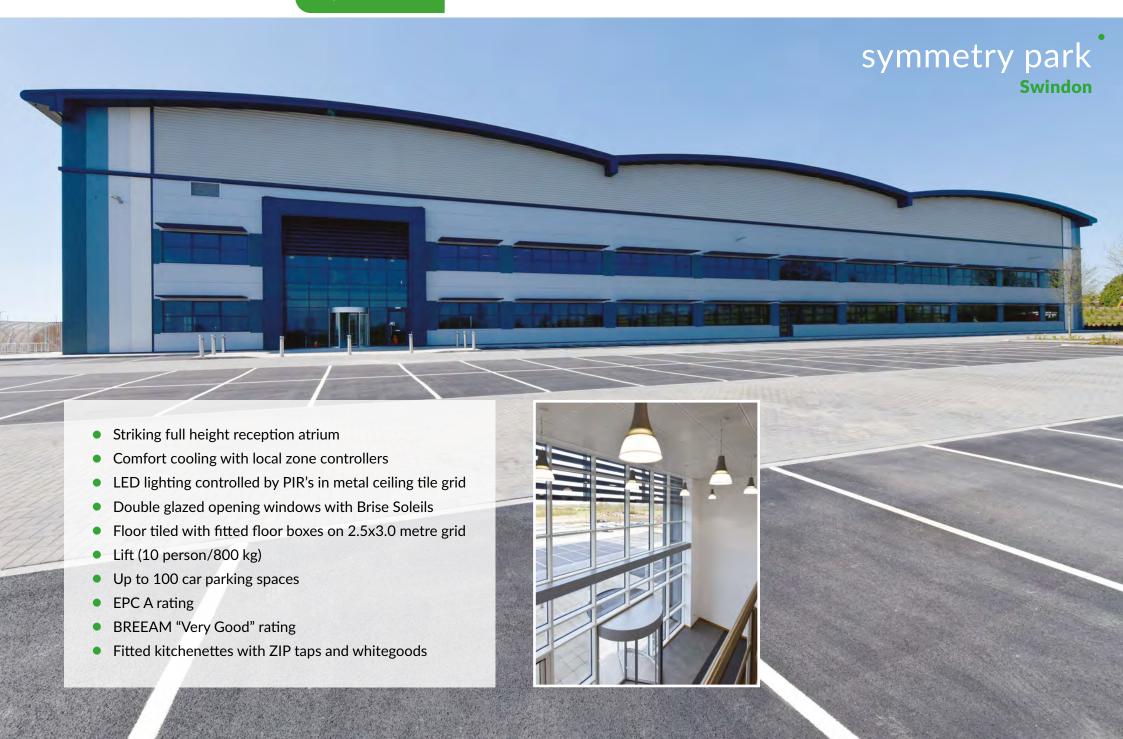

the opportunity







Symmetry Park is strategically located to the east of Swindon, adjacent to the A420 Oxford Road and within 1/2 mile of the A419 dual carriageway, providing direct access to junction 15 of the M4 which is within 4 miles.

A361

| Destination  | Distance | Drive Time   |
|--------------|----------|--------------|
| M4 (J15)     | 4 miles  | 6 mins       |
| M4 (J16)     | 10 miles | 11 mins      |
| Oxford (A34) | 26 miles | 35 mins      |
| M5 (J12)     | 37 miles | 40 mins      |
| Reading      | 40 miles | 45 mins      |
| Bristol      | 47 miles | 50 mins      |
| M25 (J15)    | 77 miles | 1 hr 15 mins |
| London       | 81 miles | 1 hr 30 mins |
| Birmingham   | 92 miles | 1 hr 40 mins |

M4

Swindon

A420 Oxford

symmetry park
Swindon

A419

Swindon

Click for Google:

M4

15