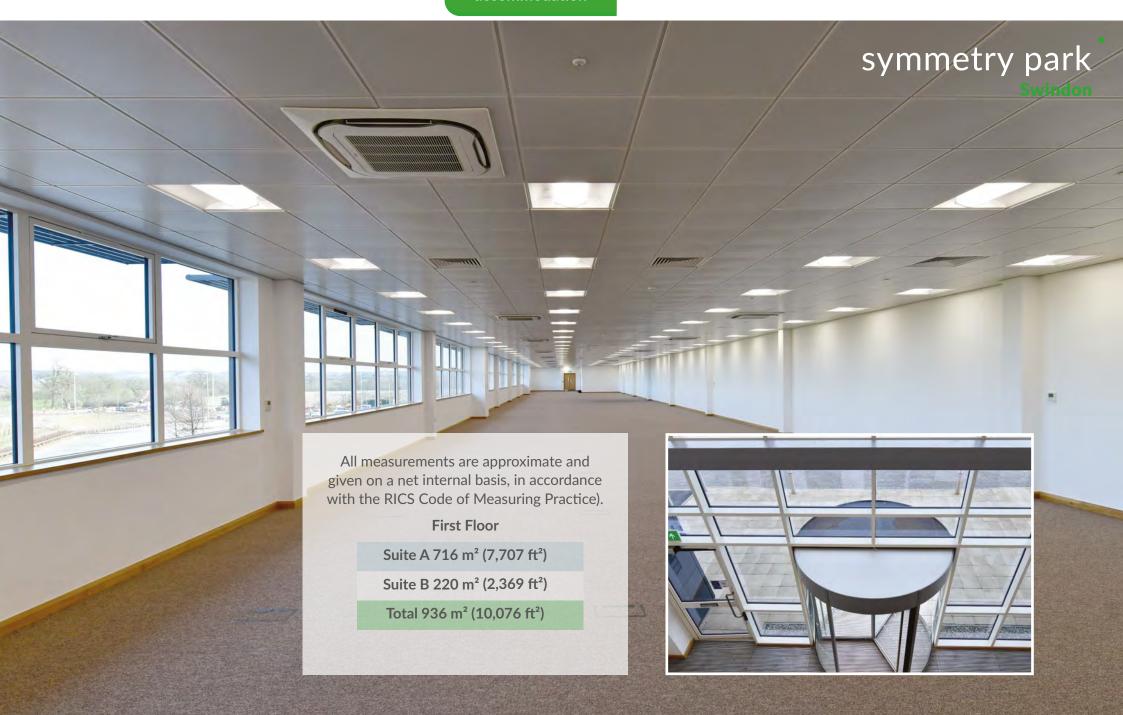

the opportunity







Symmetry Park is strategically located to the east of Swindon, adjacent to the A420 Oxford Road and within 1/2 mile of the A419 dual carriageway, providing direct access to junction 15 of the M4 which is within 4 miles.

A361

| Destination  | Distance | Drive Time   |
|--------------|----------|--------------|
| M4 (J15)     | 4 miles  | 6 mins       |
| M4 (J16)     | 10 miles | 11 mins      |
| Oxford (A34) | 26 miles | 35 mins      |
| M5 (J12)     | 37 miles | 40 mins      |
| Reading      | 40 miles | 45 mins      |
| Bristol      | 47 miles | 50 mins      |
| M25 (J15)    | 77 miles | 1 hr 15 mins |
| London       | 81 miles | 1 hr 30 mins |
| Birmingham   | 92 miles | 1 hr 40 mins |

M4

Swindon

A420 Oxford

symmetry park
Swindon

A419

Swindon

Click for Google:

M4

15



01