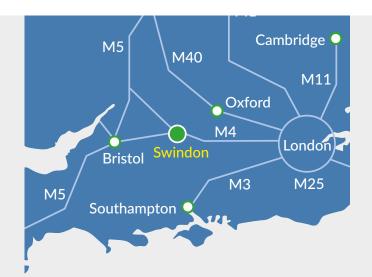

the opportunity

Symmetry Park is strategically located to the east of Swindon, adjacent to the A420 Oxford Road and within 1/2 mile of the A419 dual carriageway, providing direct access to junction 15 of the M4 which is within 4 miles.

A361

| Destination  | Distance | Drive Time   |
|--------------|----------|--------------|
| M4 (J15)     | 4 miles  | 6 mins       |
| M4 (J16)     | 10 miles | 11 mins      |
| Oxford (A34) | 26 miles | 35 mins      |
| M5 (J12)     | 37 miles | 40 mins      |
| Reading      | 40 miles | 45 mins      |
| Bristol      | 47 miles | 50 mins      |
| M25 (J15)    | 77 miles | 1 hr 15 mins |
| London       | 81 miles | 1 hr 30 mins |
| Birmingham   | 92 miles | 1 hr 40 mins |