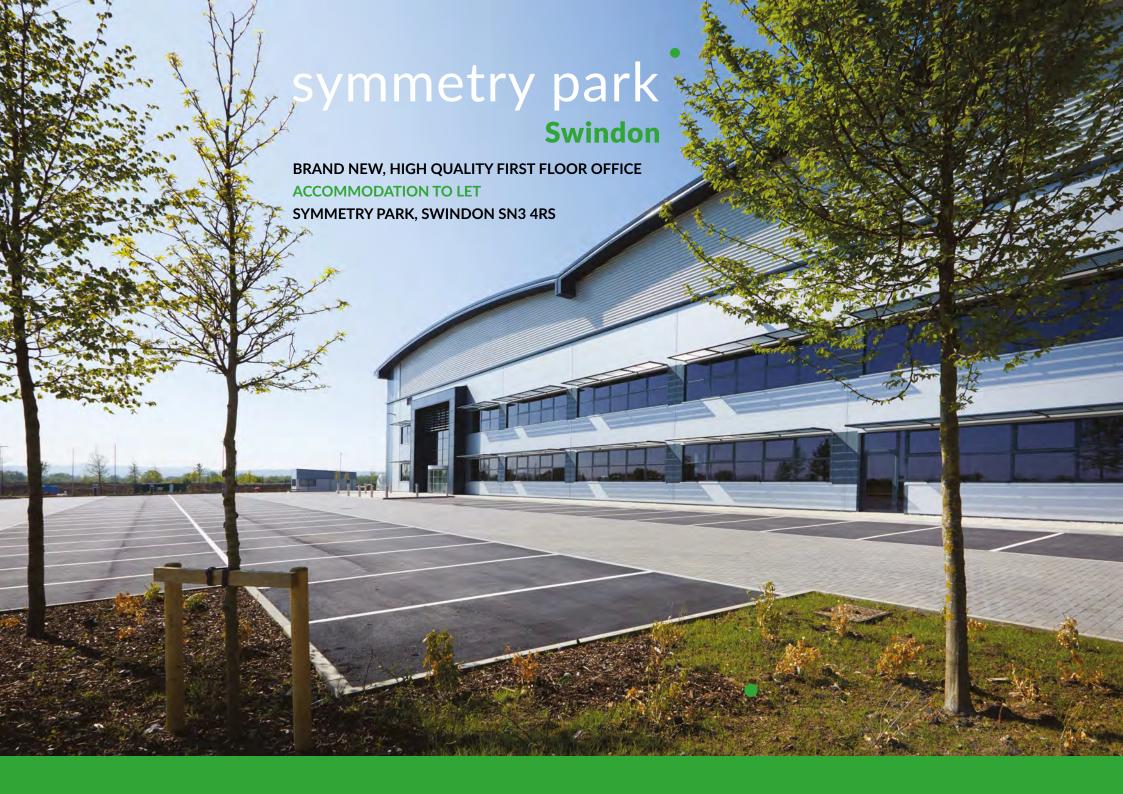

the opportunity

Symmetry Park is strategically located to the east of Swindon, adjacent to the A420 Oxford Road and within 1/2 mile of the A419 dual carriageway, providing direct access to junction 15 of the M4 which is within 4 miles.