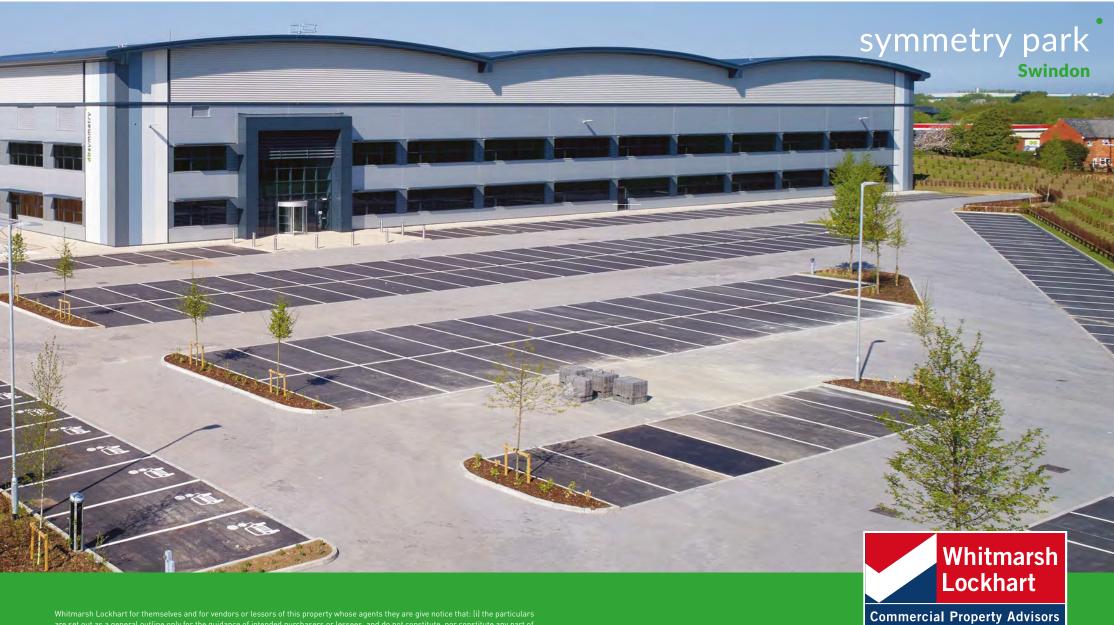

the opportunity

Symmetry Park is strategically located to the east of Swindon, adjacent to the A420 Oxford Road and within 1/2 mile of the A419 dual carriageway, providing direct access to junction 15 of the M4 which is within 4 miles.