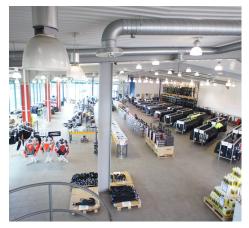

#### Description

The showroom is constructed of a metal portal frame which has been extended to the front and side. The front elevations are principally glazed. Internally the unit benefits from a two storey office/administration area as well as a WC block.

#### Accommodation

The accommodation comprises of the following:

| Name                                                       | sq ft | sq m   |
|------------------------------------------------------------|-------|--------|
| Ground - Unit A - Showroom / Light Industrial including WC | 4,000 | 371.61 |
| Ground - Unit B - Showroom                                 | 7,978 | 741.18 |
| Ground - Unit B - First Floor                              | 562   | 52.21  |