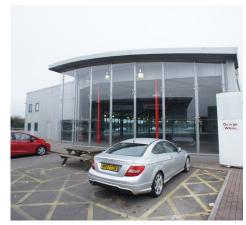

#### Description

The showroom is constructed of a metal portal frame which has been extended to the front and side. The front elevations are principally glazed. Internally the unit benefits from a two storey office/administration area as well as a WC block.