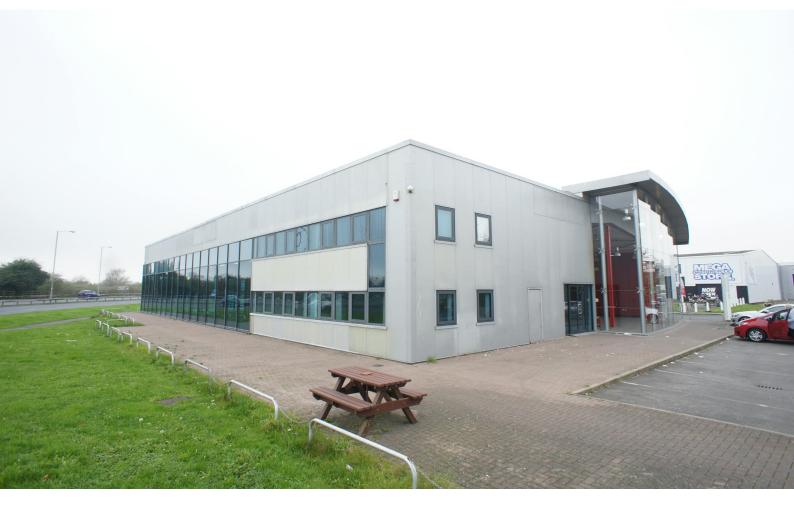

## **Units 22A&B Cirencester Way**

Elgin Industrial Estate, Swindon, SN2 8EJ

PROMINENT SHOWROOM
FACILITY FRONTING
CIRENCESTER WAY WITH AN
OPTION TO DIVIDE THE
FACILITY INTO TWO UNITS

4,000 to 12,540 sq ft

#### Location

Swindon holds a strategic position on the M4 motorway located between Junctions 15 and 16. London is 80 miles to the east and Bristol 40 miles to the west.

The premises hold a prominent road frontage location directly onto the A4311 Cirencester Way dual carriageway at the front of the Elgin Industrial Estate.

#### Description

The showroom is constructed of a metal portal frame which has been extended to the front and side. The front elevations are principally glazed. Internally the unit benefits from a two storey office/administration area as well as a WC block.