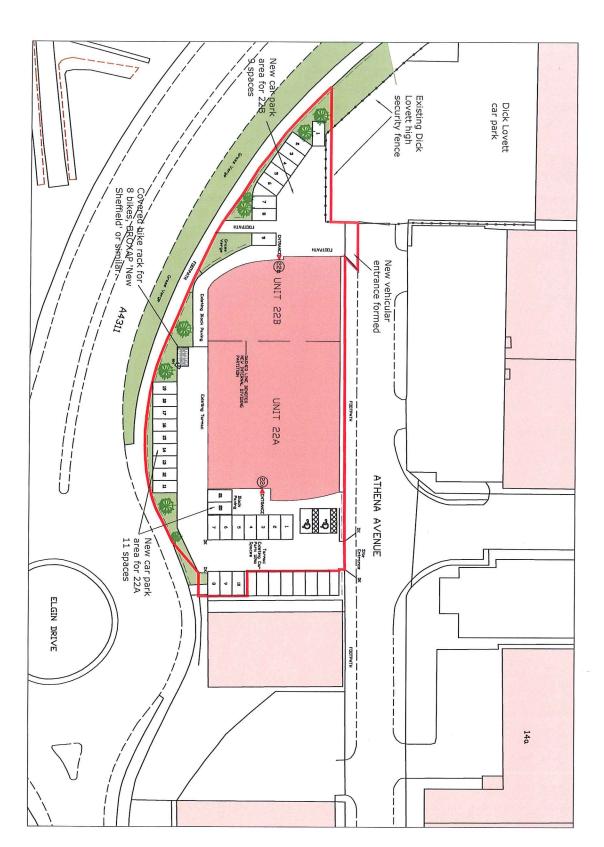

Planning permission has been granted to extend the outside parking and service yard areas and divide the facility into two units, if required. An indicative plan showing the additional car parking areas and one of the potential options for division is included in these details.

#### **Chris Brooks MRICS**

01793 544834 | 07733 114566 chris@whitmarshlockhart.com Site Plan 1:500

NOTES:

1. This drawing is copyright and its use or reproduction without the write permission of Events-barres tid is prohibilated.

2. No responsibility will be accepted for any work of construction undertaken prior to the receipt of statutory approvate, or subsequently when work hand is static acceptance with the drawings.

2. Throse dways are for planning purposes only and conformation with any bounding staticities must not be seat-annel.

Revisions:

Unit 22 Athena Avenue Eigin Drive Swindon SN2 8EJ Proposed Parking Provision EVANSO JONES
CALIFORNIA DE CAL Site Plan Proposed 19/28 03

Red line denotes application boundary