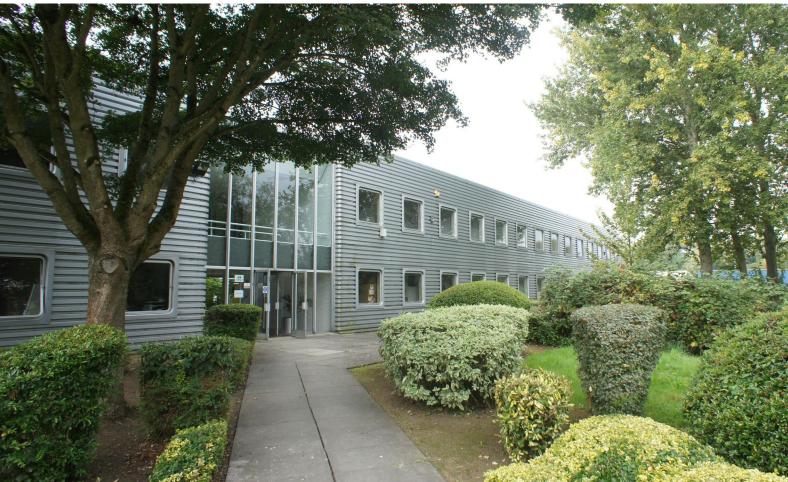

#### Description

Edison House is a modern two storey building set in mature landscaped grounds. The subject office accommodation is located on the first floor and includes flexible open plan and cellular layout, suspended ceiling with recessed lighting, carpeting throughout, double glazed windows and gas fired central heating.

The premises form part of a modern office and light manufacturing complex, owned by TE Connectivity.