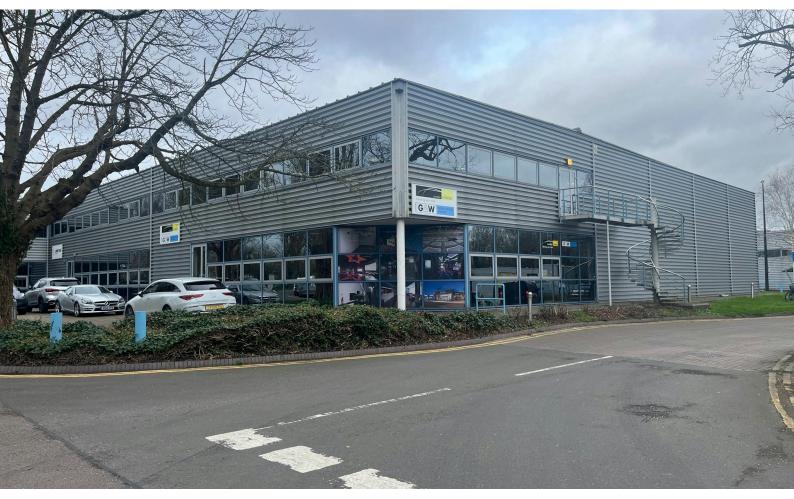

## HIGH QUALITY MODERN END OF TERRACE INDUSTRIAL / WAREHOUSE UNIT

8,418 sq ft

(782.06 sq m)

- HIGH QUALITY MODERN INDUSTRIAL/WAREHOUSE UNIT
- TWO STOREY OFFICE ACCOMMODATION
- 3 PHASE POWER
- DEDICATED LOADING APRON TO REAR
- ALLOCATED CAR PARKING SPACES

#### **Description**

Unit 6 Birch is a modern, end of terrace unit of steel portal frame construction, access to the warehouse is via a loading door in the rear elevation (4.3m wide  $\times$  5.3m high). To the front there are ground and first floor offices with meeting room, reception and WC facilities.