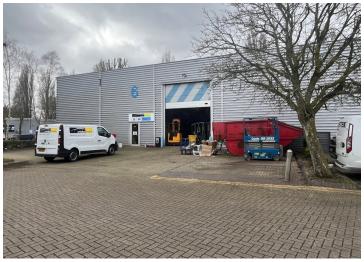

#### **Description**

Unit 6 Birch is a modern, end of terrace unit of steel portal frame construction, access to the warehouse is via a loading door in the rear elevation (4.3m wide  $\times$  5.3m high). To the front there are ground and first floor offices with meeting room, reception and WC facilities.

The unit has a 3 phase power supply, warehouse lighting, warehouse heating and a minimum clear eaves height of 7m.

Externally the unit benefits from a loading apron to the rear and allocated car parking spaces to the front and rear.