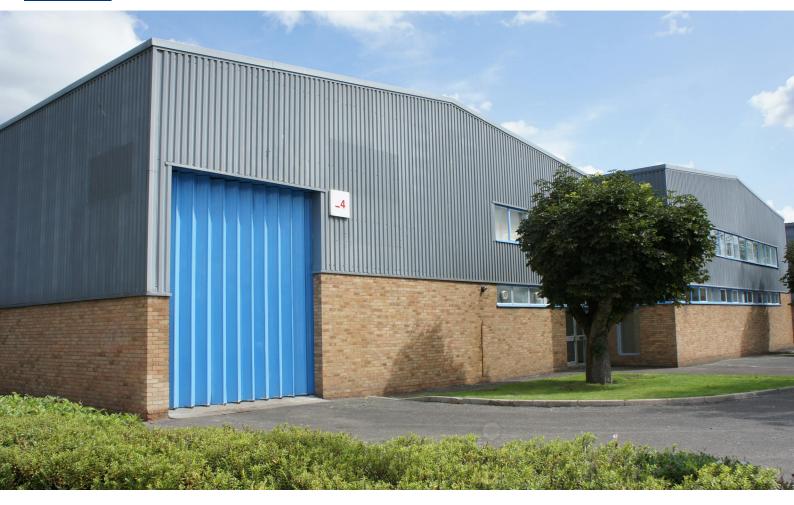

## **Unit 24 Techno Trading Estate, Ganton Way**

Swindon, SN2 8EZ

REFURBISHED DETACHED
INDUSTRIAL / WAREHOUSE
UNIT WITH SECURE YARD AND
CAR PARKING

**9,463 sq ft** (879.14 sq m)

- DETACHED INDUSTRIAL / WAREHOUSE UNIT
- MINIMUM EAVES HEIGHT OF 6.5M
- 2 STOREY OFFICES
- 3 PHASE POWER
- MAINS GAS SUPPLY
- GATED YARD AREA AND CAR PARKING

#### Description

The property comprises a detached unit of steel portal frame construction with part brick and part metal profile clad elevations. Access to the unit is gained via full height loading door.

To the side there is a gated service yard and car parking to the front.