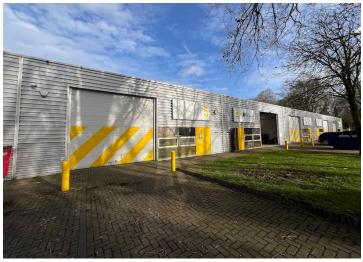

## TO LET

Unit 5 Ash, Kembrey Park,

Swindon, SN2 8UN

A MODERN, REFURBISHED MID TERRACE UNIT SITUATED WITHIN THE POPULAR KEMBREY PARK ESTATE

**2,269 sq ft** (210.80 sq m)

- HIGH QUALITY MODERN INDUSTRIAL/WAREHOUSE
- DEDICATED LOADING AND PARKING AREAS
- CCTV
- 3 PHASE POWER SUPPLY
- 4.1M WIDE LOADING DOOR

#### Description

Unit 5 Ash is a modern, refurbished, mid terrace unit of steel frame construction ready for immediate occupation. Access is via a sectional loading door (4.1m (w) x 3.9m (h) as well as separate personnel door. The main warehouse benefits from a WC, 3 phase power supply and a eaves height of 4.7m min 5.4m max.