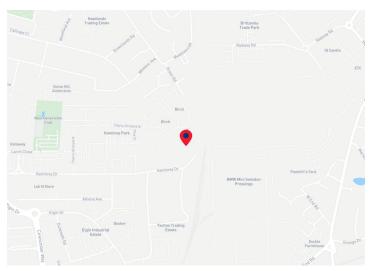

#### Location

The Ash Industrial Estate is situated on Kembrey Park adjacent to the Elgin Industrial Estate just off the Great Western Way dual carriageway. It is popular with a wide range of small, medium and large businesses who are able to take advantage of its strong location just 2 miles north of the town centre and close to the other main industrial areas of the town.