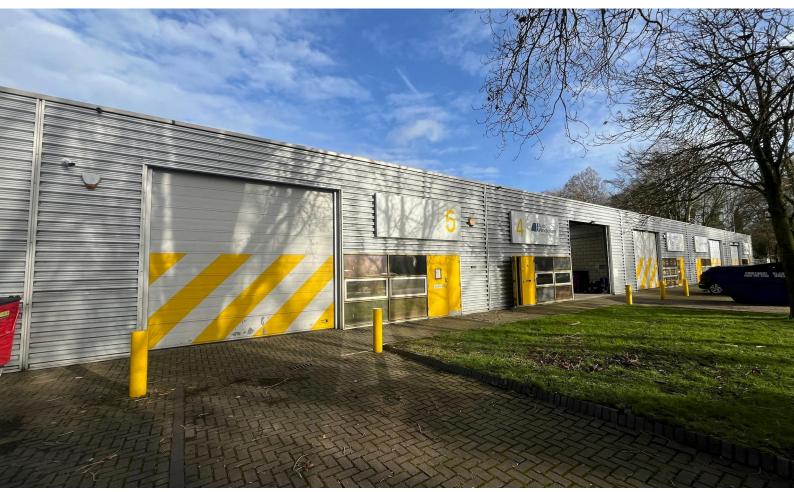

## TO LET

Unit 5 Ash, Kembrey Park,

Swindon, SN2 8UN

A MODERN, REFURBISHED MID TERRACE UNIT SITUATED WITHIN THE POPULAR KEMBREY PARK ESTATE

**2,269 sq ft** (210.80 sq m)

- HIGH QUALITY MODERN INDUSTRIAL/WAREHOUSE
- DEDICATED LOADING AND PARKING AREAS
- CCTV
- 3 PHASE POWER SUPPLY
- 4.1M WIDE LOADING DOOR

#### Description

Unit 5 Ash is a modern, refurbished, mid terrace unit of steel frame construction ready for immediate occupation. Access is via a sectional loading door (4.1m (w) x 3.9m (h) as well as separate personnel door. The main warehouse benefits from a WC, 3 phase power supply and a eaves height of 4.7m min 5.4m max.