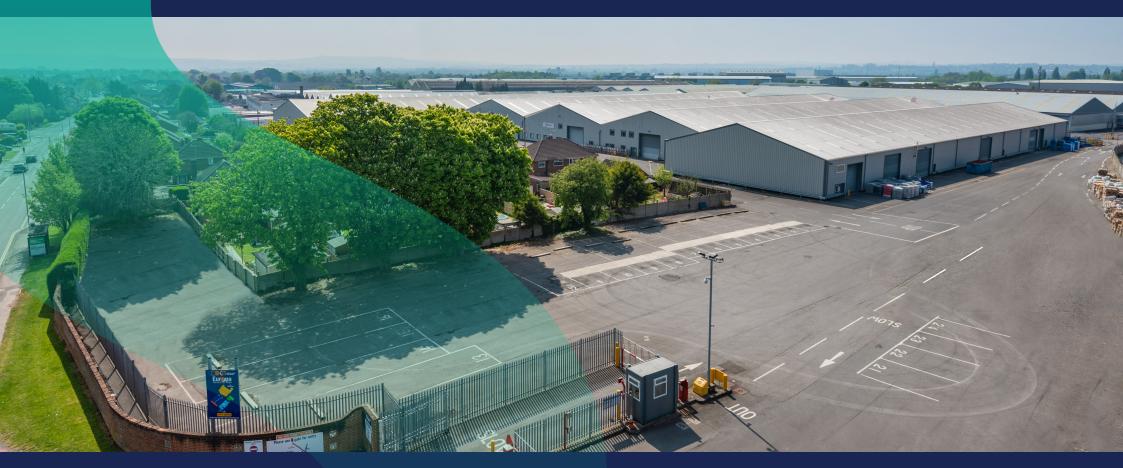

## 40,169 sq ft modern warehouse facility in a managed secured environment.

#### **UNIT C1, RADWAY ROAD**

Established as one of Swindon's key distribution and manufacturing locations, Europa is well located for the A419 dual carriageway and Junction 15 of the M4.

Europa occupies an area of circa 40 acres and comprises over 1 million sq ft of warehousing and ancillary office accommodation in a managed secure environment.

#### **DESCRIPTION**

Unit C1 comprises a clear span portal frame warehouse facility that has been upgraded to a high standard to include new cladding and roofing system. Internally the unit has an eaves height of 6.28m. Internally there is ancillary office and WC accommodation. Vehicle access is gained by 7 level access doors. Externally there are extensive parking and service yard areas.