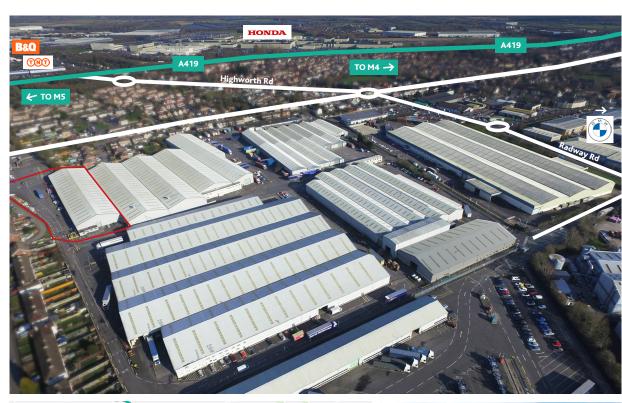

#### **UNIT C1, RADWAY ROAD**

Established as one of Swindon's key distribution and manufacturing locations, Europa is well located for the A419 dual carriageway and Junction 15 of the M4.

Europa occupies an area of circa 40 acres and comprises over 1 million sq ft of warehousing and ancillary office accommodation in a managed secure environment.

- A419 0.75 miles
- M4 Junction 15 5 miles
- Central London 80 miles
- Bristol 45 miles