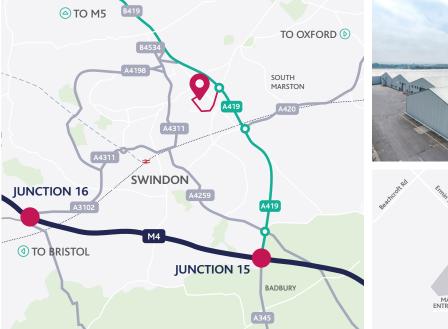

- A419 0.75 miles
- M4 Junction 15 5 miles
- Central London 80 miles
- Bristol 45 miles