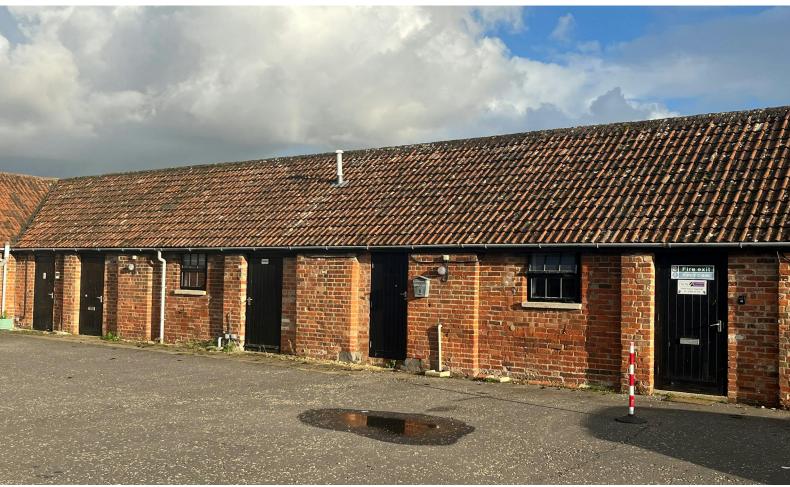

#### **Description**

Lotmead Business Village is an excellent conversion of Victorian farm buildings into a courtyard development of modern, open plan office space.

Internally the accommodation benefits from perimeter trunking, electric heating, a small kitchenette and male and female WC facilities.

#### Accommodation

The accommodation comprises the following areas:

| Total            | 1.092 | 101.45 |
|------------------|-------|--------|
| Unit - 8 Lotmead | 516   | 47.94  |
| Unit - 7 Lotmead | 351   | 32.61  |
| Unit - 6 Lotmead | 225   | 20.90  |
| Name             | sq ft | sq m   |