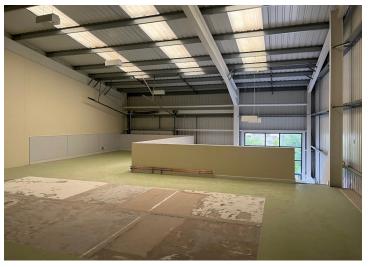

#### **Description**

The unit comprises an end terrace portal frame building with metal clad and glazed elevations. Vehicle access is gained via an electrically operated up and over vehicle door. Internally at ground floor, the unit benefits from a WC and kitchenette facility.

At first floor, there is an extensive mezzanine storage floor fitted.

Outside are parking and service yard areas.

#### Accommodation

The accommodation comprises the following areas:

| Total                                  | 3.555 | 330.27 |
|----------------------------------------|-------|--------|
| 1st - Mezzanine                        | 1,473 | 136.85 |
| Ground - Warehouse, WC and Kitchenette | 2,082 | 193.42 |
| Name                                   | sq ft | sq m   |