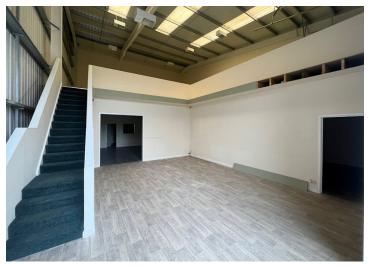

#### **Description**

The unit comprises an end terrace portal frame building with metal clad and glazed elevations. Vehicle access is gained via an electrically operated up and over vehicle door. Internally at ground floor, the unit benefits from a WC and kitchenette facility.

At first floor, there is an extensive mezzanine storage floor fitted.

Outside are parking and service yard areas.

#### Accommodation

The accommodation comprises the following areas:

| Total                                  | 3.555 | 330.27 |
|----------------------------------------|-------|--------|
| 1st - Mezzanine                        | 1,473 | 136.85 |
| Ground - Warehouse, WC and Kitchenette | 2,082 | 193.42 |
| Name                                   | sq ft | sq m   |