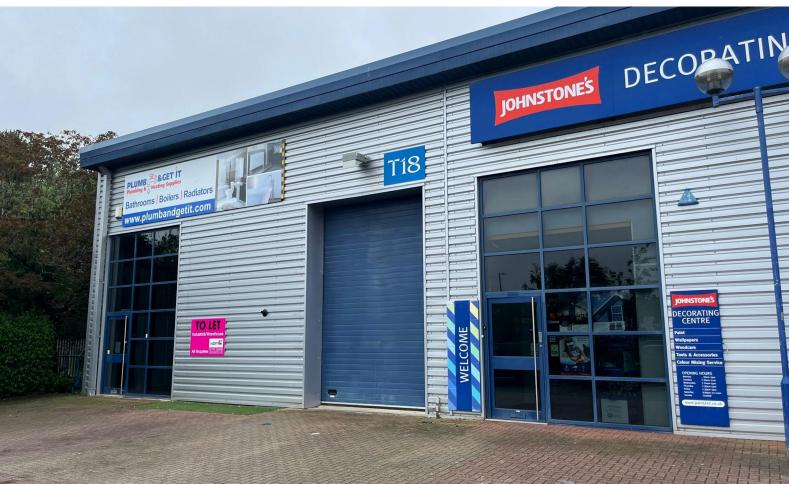

## Unit T18, IO Trade Centre, Hobley Drive

Swindon, SN3 4NS

# PROMINENT TRADE COUNTER/WAREHOUSE UNIT

**3,555** sq ft (330.27 sq m)

- POPULAR TRADE PARK LOCATION
- PROMINENT ROAD FRONTAGE TO THE HOBLEY DRIVE/SWINDON ROAD THE B4006
- FIRST FLOOR MEZZANINE STORAGE AREA
- INTERNAL EAVES HEIGHT 7M
- PARKING AND SERVICE YARDS

Unit T18 forms part of a successful and established trade location. Other occupiers on the estate include Grant & Stone, Mr Clutch, Screwfix and Greggs.