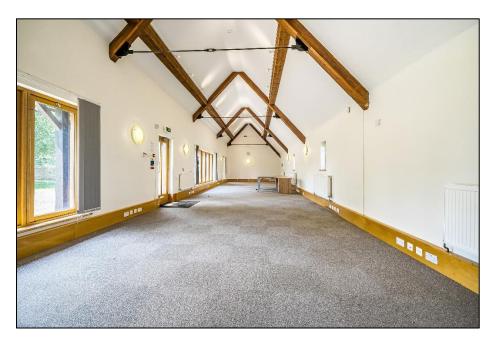

# Unit 5, Forest Gate, Chippenham, Wiltshire, SN15 3RS

Office Premises - 1,109 sq ft (103 m<sup>2</sup>)

#### **DESCRIPTION**

Unit 5 Forest Gate offers high quality office accommodation, comprising:

- Open plan principal office space
- Staff kitchen/break area and WC
- Landscaped parking area with designated parking spaces