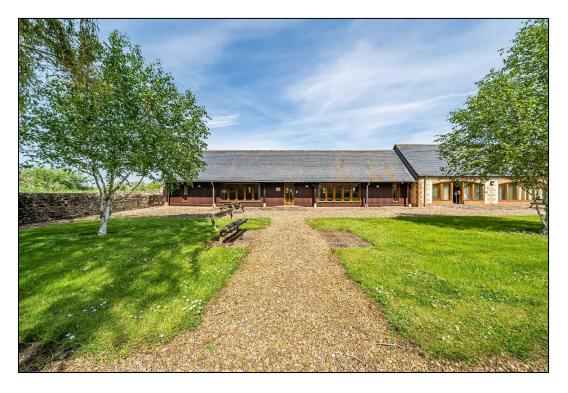

#### **LOCATION**

Forest Gate is part of the Bowood Estate and comprises of 21 business units totalling 20,700 sq ft. This attractive development is located on the A4 between Chippenham and Calne and benefits from a rural location with easy access to Junction 17 of the M4 and Chippenham's mainline rail station (70 minutes from Paddington).

# CAR PARKING

There is a large car park adjacent to the property with allocated spaces for each office. Additional spaces can be determined by agreement.