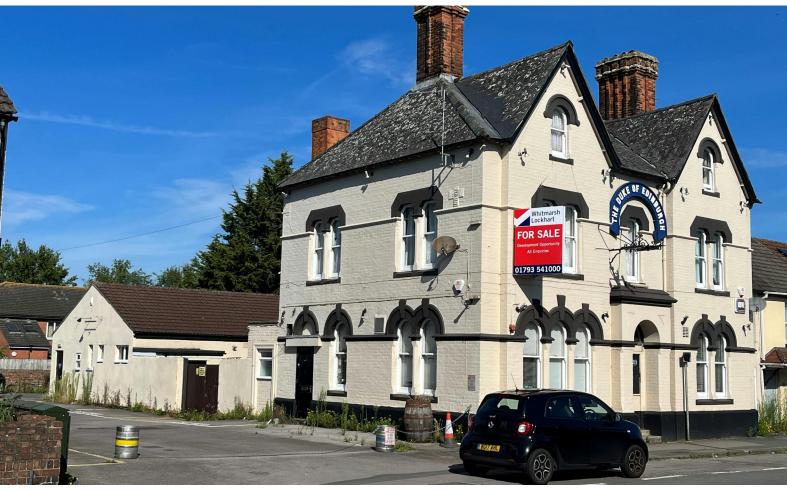

# The Duke Of Edinburgh, Cricklade Road

Swindon, SN2 1AE

3-STOREY BUILDING WITH
OUTLINE PLANNING CONSENT
FOR CONVERSION. FOUR 1
BEDROOM FLATS WITH
PARKING ALONG WITH FOUR
NEW BUILD FLATS

**3,757** sq ft (349.04 sq m)

# The Duke Of Edinburgh, Cricklade Road

Swindon, SN2 1AE

#### Description

The 3 storey building was previously occupied as a Public House.

A full planning application has been submitted under application reference S/23/0983/MILE which can be seen at Swindon.gov.uk/planning for redevelopment comprising 4 No. C3 residential units together with 4 new build C31 bedroom flats.