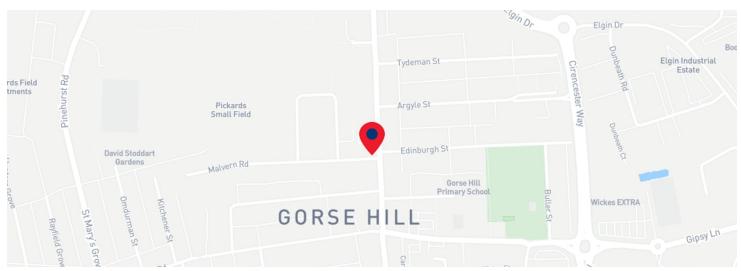

#### Location

The subject premises is situated on the busy through route of Cricklade Road close to all the local amenities.

#### ///what3words

https://what3words.com/gains.scouts.cost