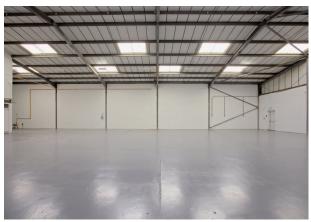

#### Description

Unit 6 Headlands forms part of a development of 18 similar light industrial units. The property is of steel portal frame construction, with elevations of mixed brick, profile metal sheet cladding and glazing.

There is a ground floor reception area with WC facilities, together with open plan office accommodation. There are three further offices at first floor level. The warehouse is accessed via a steel roller shutter loading door in the front elevation (4m x 4m). Internally the warehouse has a minimum clear eaves height of 5.3m and benefits from a three phase electrical power supply, LED warehouse lighting and a mains gas supply.