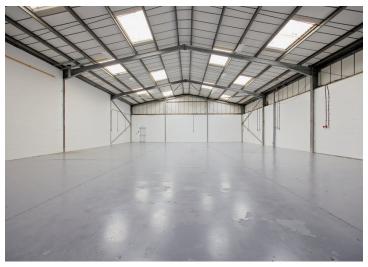

There is a ground floor reception area with WC facilities, together with open plan office accommodation. There are three further offices at first floor level. The warehouse is accessed via a steel roller shutter loading door in the front elevation (4m x 4m). Internally the warehouse has a minimum clear eaves height of 5.3m and benefits from a three phase electrical power supply, LED warehouse lighting and a mains gas supply.

#### Accommodation

The accommodation comprises the following areas:

| Total                   | 5 833 | 541 90 |
|-------------------------|-------|--------|
| 1st - Offices           | 694   | 64.47  |
| Ground - Office and WCs | 819   | 76.09  |
| Ground - Warehouse      | 4,320 | 401.34 |
| Name                    | sq ft | sq m   |