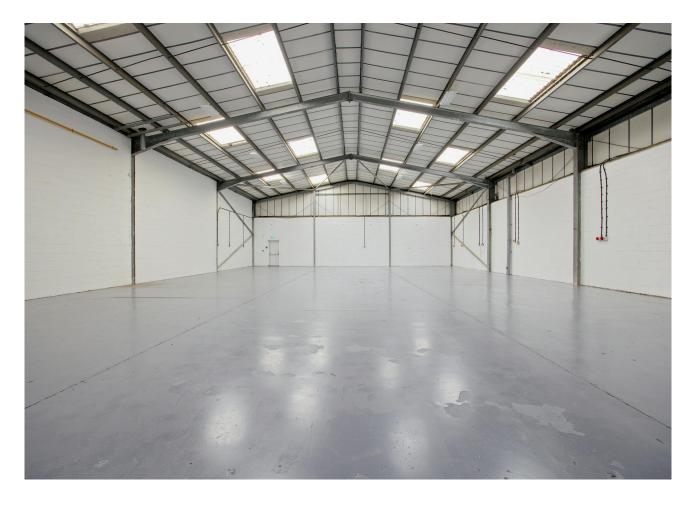

There is a ground floor reception area with WC facilities, together with open plan office accommodation. There are three further offices at first floor level. The warehouse is accessed via a steel roller shutter loading door in the front elevation (4m x 4m). Internally the warehouse has a minimum clear eaves height of 5.3m and benefits from a three phase electrical power supply, LED warehouse lighting and a mains gas supply.

#### Accommodation

The accommodation comprises the following areas:

| Total                   | 5 833 | 541 90 |
|-------------------------|-------|--------|
| 1st - Offices           | 694   | 64.47  |
| Ground - Office and WCs | 819   | 76.09  |
| Ground - Warehouse      | 4,320 | 401.34 |
| Name                    | sq ft | sq m   |