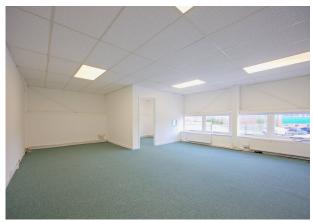

There is a ground floor reception area with WC facilities, together with open plan office accommodation. There are three further offices at first floor level. The warehouse is accessed via a steel roller shutter loading door in the front elevation (4m x 4m). Internally the warehouse has a minimum clear eaves height of 5.3m and benefits from a three phase electrical power supply, LED warehouse lighting and a mains gas supply.

#### Accommodation

The accommodation comprises the following areas:

| Total                   | 5 833 | 541 90 |
|-------------------------|-------|--------|
| 1st - Offices           | 694   | 64.47  |
| Ground - Office and WCs | 819   | 76.09  |
| Ground - Warehouse      | 4,320 | 401.34 |
| Name                    | sq ft | sq m   |