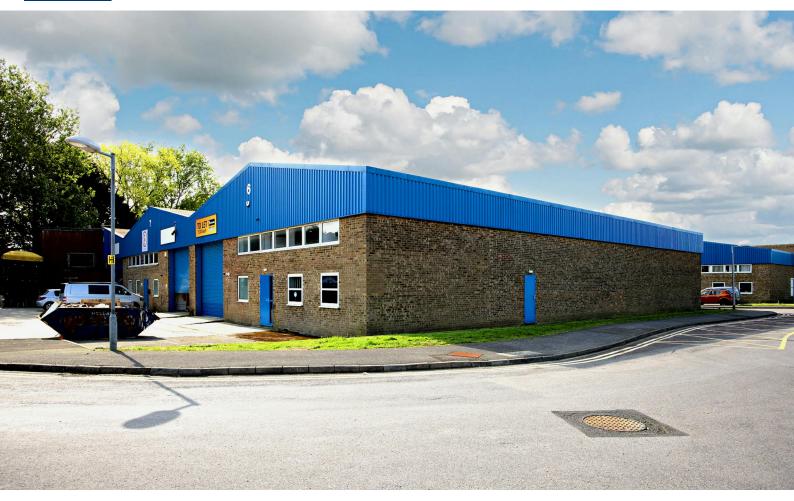

## **Unit 6, Headlands Trading Estate**

Swindon, SN2 7JQ

REFURBISHED
INDUSTRIAL/WAREHOUSE UNIT
WITH FITTED TWO
STOREYOFFICES AND
ALLOCATED PARKING

**5,833 sq ft** (541.90 sq m)

- REFURBISHED
   INDUSTIRAL/WAREHOUSE
   UNIT
- FITTED TWO STOREY OFFICES
- ALLOCATED CAR PARKING
- THREE PHASE POWER SUPPLY
- LED WAREHOUSE LIGHTING

### **Unit 6, Headlands Trading Estate**

Swindon, SN2 7JQ

#### Description

Unit 6 Headlands forms part of a development of 18 similar light industrial units. The property is of steel portal frame construction, with elevations of mixed brick, profile metal sheet cladding and glazing.