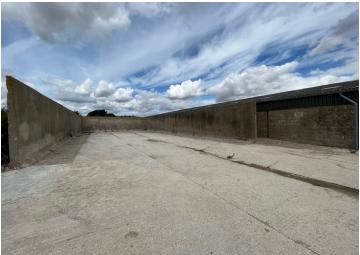

Coronel Farm is set within a self-contained site, in a rural environment accessed via a hardcore track with a good car parking and loading provision.

#### Description

The unit is of steel portal frame construction with profile clad elevations.

The premises currently have 2 roller shutter loading doors, one at each end. There is a WC, a 3-phase power supply and water connection. Externally there are allocated car parking and loading areas.