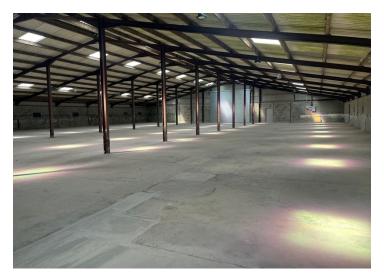

#### Description

The unit is of steel portal frame construction with profile clad elevations.

The premises currently have 2 roller shutter loading doors, one at each end. There is a WC, a 3-phase power supply and water connection. Externally there are allocated car parking and loading areas.

#### Accommodation

The accommodation comprises the following areas:

| Name                  | sq ft  | sq m     |
|-----------------------|--------|----------|
| Ground - Storage Unit | 13,308 | 1,236.35 |
| Total                 | 13,308 | 1,236.35 |