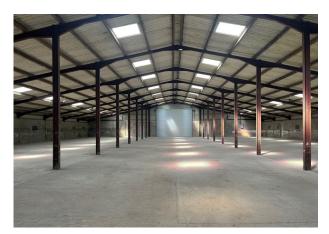

- REFURBISHED STORAGE UNIT
- DETACHED BUILDING
- 7 MILES FROM J15 M4
- ATTRACTIVE RURAL SETTING
- 3 PHASE POWER SUPPLY
- 2 ROLLER SHUTTER LOADING DOORS
- CONSIDERATION WOULD BE GIVEN TO SPLITTING THE UNITS

#### Description

The unit is of steel portal frame construction with profile clad elevations.

The premises currently have 2 roller shutter loading doors, one at each end. There is a WC, a 3-phase power supply and water connection. Externally there are allocated car parking and loading areas.

#### Accommodation

The accommodation comprises the following areas:

| Name                  | sq ft  | sq m     |
|-----------------------|--------|----------|
| Ground - Storage Unit | 13,308 | 1,236.35 |
| Total                 | 13,308 | 1,236.35 |