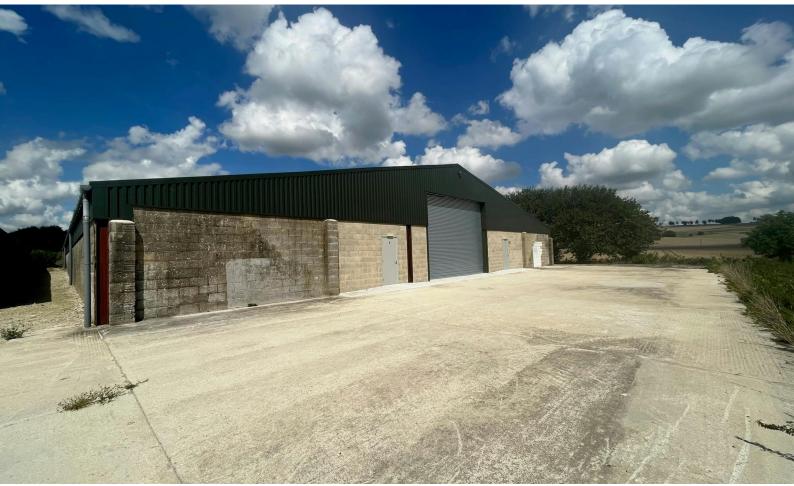

# **TO LET**

Coronel Farm, Aldbourne Marlborough, SN8 2JZ

CORONEL FARM IS SET WITHIN A SELF-CONTAINED SITE, IN A RURAL ENVIRONMENT WITH A GOOD CAR PARKING AND LOADING PROVISION

**13,308 sq ft** (1,236.35 sq m)

Coronel Farm is set within a self-contained site, in a rural environment accessed via a hardcore track with a good car parking and loading provision.

#### Description

The unit is of steel portal frame construction with profile clad elevations.

The premises currently have 2 roller shutter loading doors, one at each end. There is a WC, a 3-phase power supply and water connection. Externally there are allocated car parking and loading areas.