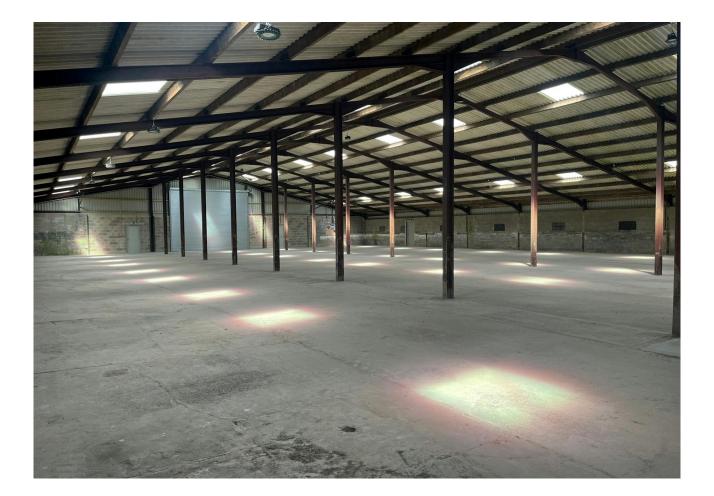

#### Description

The unit is of steel portal frame construction with profile clad elevations.

The premises currently have 2 roller shutter loading doors, one at each end. There is a WC, a 3-phase power supply and water connection. Externally there are allocated car parking and loading areas.

#### Accommodation

The accommodation comprises the following areas:

| Name                  | sq ft  | sq m     |
|-----------------------|--------|----------|
| Ground - Storage Unit | 13,308 | 1,236.35 |
| Total                 | 13,308 | 1,236.35 |