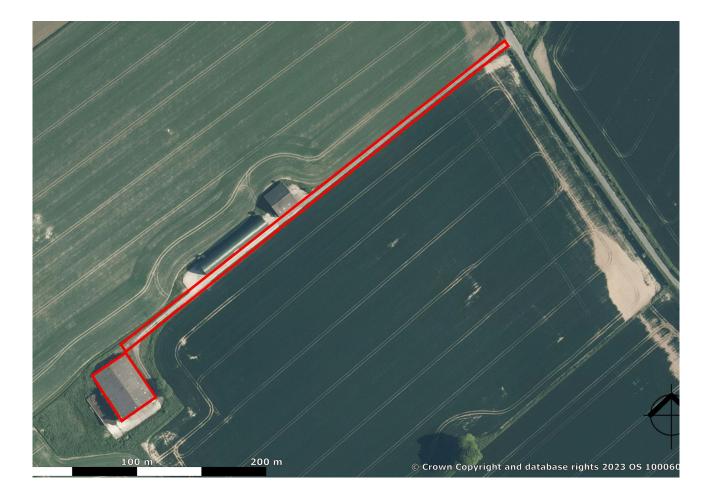

Coronel Farm is set within a self-contained site, in a rural environment accessed via a hardcore track with a good car parking and loading provision.

### ///what3words

https://what3words.com/recap.spouse.corn