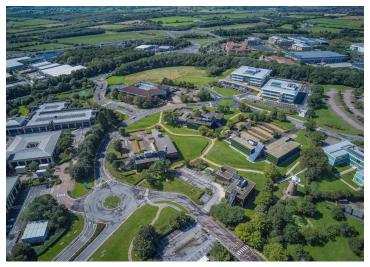

#### Location

Windmill Hill Business Park is an imaginative collection of high-quality office buildings set in a beautifully landscaped business park setting, overlooking the Wiltshire countryside. The environment is peaceful and relaxed, with lakes and pedestrian walkways to the local shops, easy connections to the Wiltshire cycleway and nearby access to J16 of the M4, just a quarter of a mile away.

#### Description

The Property is situated in a prominent position on the Business Park to the west of the main park entrance from the A417. The position of the building offers an appealing prospect for potential occupiers as it offer a high profile opportunity that benefits from an extensive high quality landscaped setting.