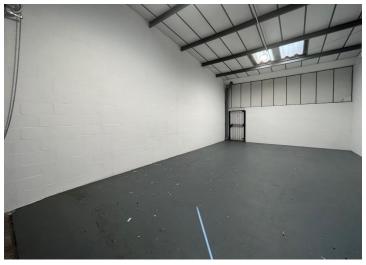

#### Description

Unit 4 is a mid-terraced unit of steel portal frame construction. Internally the warehouse has a minimum clear eaves height of 5m. The premises benefit from a mains electricity supply and roller shutter loading door in the front elevation. To the front, there is a separate pedestrian access with an adjacent WC. The unit offers scope to install a small office if required.

#### Accommodation

The accommodation comprises the following areas:

| 623   | 57.88 |
|-------|-------|
| 623   | 57.88 |
| sq ft | sq m  |
|       | 623   |