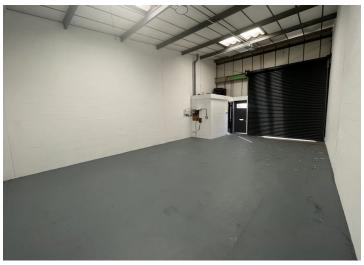

#### Description

Unit 4 is a mid-terraced unit of steel portal frame construction. Internally the warehouse has a minimum clear eaves height of 5m. The premises benefit from a mains electricity supply and roller shutter loading door in the front elevation. To the front, there is a separate pedestrian access with an adjacent WC. The unit offers scope to install a small office if required.

#### Accommodation

The accommodation comprises the following areas:

| 623   | 57.88 |
|-------|-------|
| 623   | 57.88 |
| sq ft | sq m  |
|       | 623   |