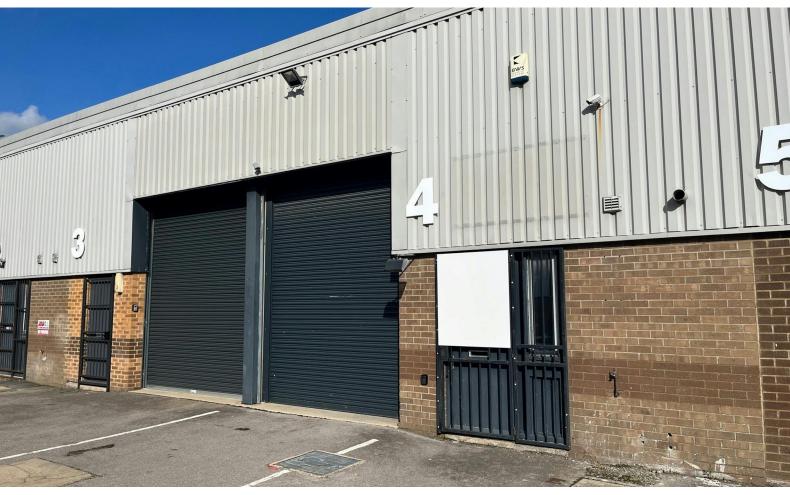

# A MID TERRACED UNIT WITH PARKING AND LOADING

623 sq ft

(57.88 sq m)

- LIGHT INDUSTRIAL / WAREHOUSE UNIT
- ROLLER SHUTTER LOADING DOOR
- ALLOCATED CAR PARKING
- RECENTLY REFURBISHED
- 5M EAVES HEIGHT

#### Description

Unit 4 is a mid-terraced unit of steel portal frame construction. Internally the warehouse has a minimum clear eaves height of 5m. The premises benefit from a mains electricity supply and roller shutter loading door in the front elevation. To the front, there is a separate pedestrian access with an adjacent WC. The unit offers scope to install a small office if required.

There is allocated parking and loading to the front of the premises.