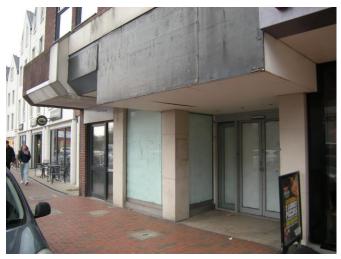

## EGHAM, Surrey 45a High Street TW20 9DP

## TO LET

## 1,000Sq.Ft. (93Sq.M.) Prominent "E" Class Retail/Office Unit Opposite New Magna Square Development

- Next to Papa Johns and Esquires Coffee
- Opposite new Magna Square development with Budgens, Starbucks, Liberto Lounge and Everyman Cinema
- Close to Bank, Station, Strodes College and various catering outlets
- Stripped out to mainly shell ready for fitting out
- "E" Class retail/office/ leisure and medical uses considered But NOT A5.
- Available immediately To Let on new lease on flexible terms