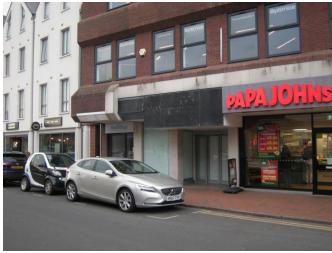

## 1,000Sq.Ft. (93Sq.M.) Prominent "E" Class Retail/Office Unit Opposite New Magna Square Development

- Next to Papa Johns and Esquires Coffee
- Opposite new Magna Square development with Budgens, Starbucks, Liberto Lounge and Everyman Cinema
- Close to Bank, Station, Strodes College and various catering outlets
- Stripped out to mainly shell ready for fitting out
- "E" Class retail/office/ leisure and medical uses considered But NOT A5.
- Available immediately To Let on new lease on flexible terms