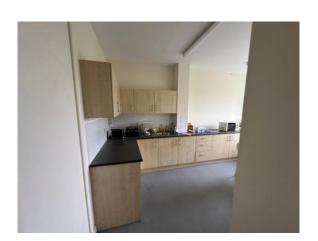

## Description

The unit is of steel portal frame construction with brick and metal clad elevations beneath a pitched roof. The unit benefits from 2 storey offices to the front accessible via a separate access fronting the busy Tipton Road.

The unit benefits from contemporary warehouse space of the following specification:

- 4.5 m to haunch
- 3 phase power supply
- 2 storey offices
- LED lighting
- 2 Electrically operated roller shutter doors