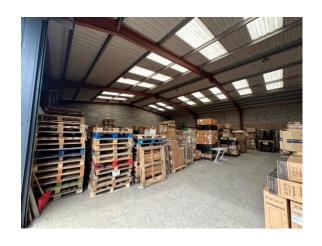

## Description

The unit is of steel portal frame construction with brick and metal clad elevations beneath a pitched roof. The unit benefits from 2 storey offices to the front accessible via a separate access fronting the busy Tipton Road.

The unit benefits from contemporary warehouse space of the following specification:

- 4.5 m to haunch
- 3 phase power supply
- 2 storey offices
- LED lighting
- 2 Electrically operated roller shutter doors

Further internal photos of the warehouse are available from the agent upon request.