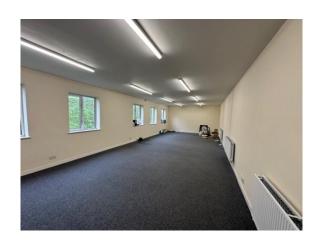

## Description

The unit is of steel portal frame construction with brick and metal clad elevations beneath a pitched roof. The unit benefits from 2 storey offices to the front accessible via a separate access fronting the busy Tipton Road.

The unit benefits from contemporary warehouse space of the following specification:

- 4.5 m to haunch
- 3 phase power supply
- 2 storey offices
- LED lighting
- 2 Electrically operated roller shutter doors