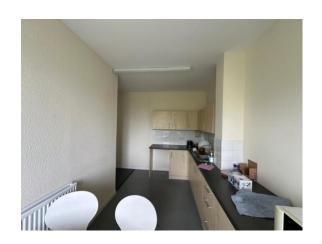

## Description

The unit is of steel portal frame construction with brick and metal clad elevations beneath a pitched roof. The unit benefits from 2 storey offices to the front accessible via a separate access fronting the busy Tipton Road.

The unit benefits from contemporary warehouse space of the following specification:

- 4.5 m to haunch
- 3 phase power supply
- 2 storey offices
- LED lighting
- 2 Electrically operated roller shutter doors