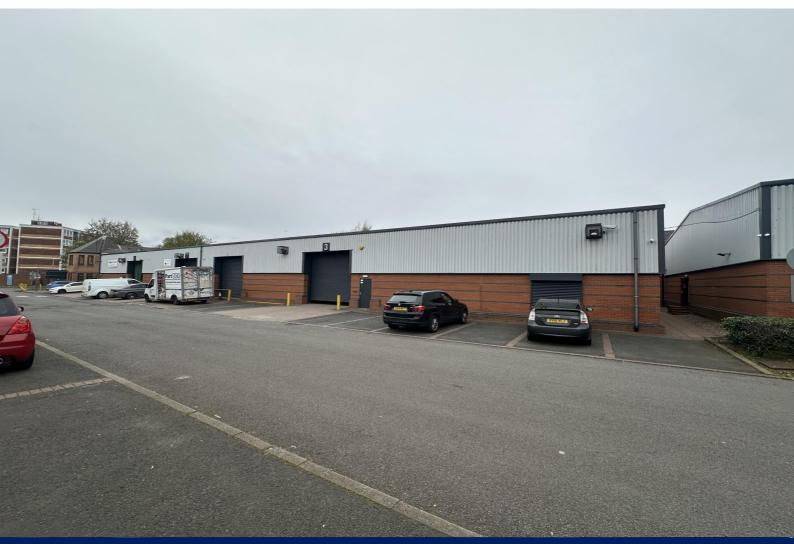

# UNIT 3 CLETON BUSINESS PARK, CLETON STREET, TIPTON, DY4 7TR

### Location

Cleton Business Park is located on Cleton Street, situated on the southern side of the A457 Tipton Road. The unit is approximately 3 miles west of Junctions 1 and 2 of the M5 motorway giving access to the regional and national motorway network. The estate is easily accessible to Birmingham and the Black Country conurbation.

## Description

The unit is of steel portal frame construction with brick and metal clad elevations beneath a pitched roof. The unit benefits from 2 storey offices to the front accessible via a separate access fronting the busy Tipton Road.