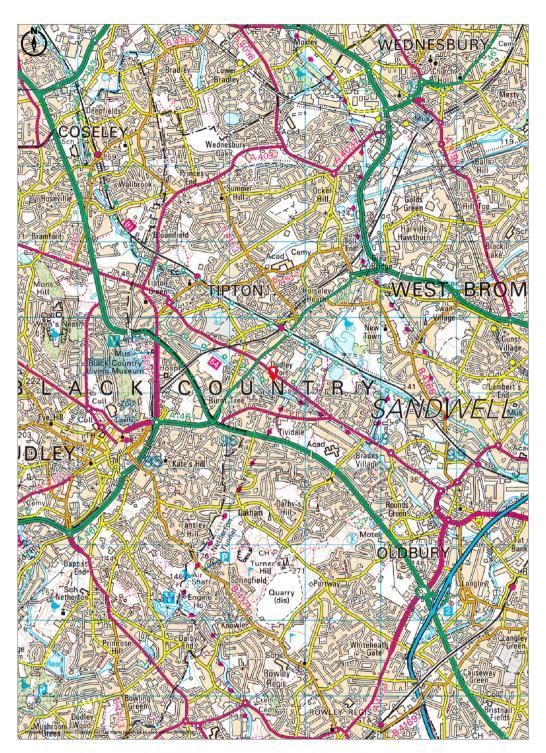

### Location

Cleton Business Park is located on Cleton Street, situated on the southern side of the A457 Tipton Road. The unit is approximately 3 miles west of Junctions 1 and 2 of the M5 motorway giving access to the regional and national motorway network. The estate is easily accessible to Birmingham and the Black Country conurbation.

## Viewing

Contact – Michael Johnson and Co.

Tom Johnson 01384 395 323 07794 784 370 tom@michaeljohnsonandco.com

Michael Johnson 01384 395 323 07970 910 135 mike@michaeljohnsonandco.com

Ordnance Survey Crown Copyright 2023. All rights reserved.
Licence number 100022432.
Plotted Scale - 1:50000. Paper Size – A4