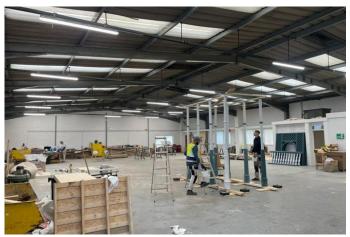

# Description

25-29 Napier Court comprises terraced industrial warehouse accommodation within Wardpark Industrial Estate, Cumbernauld. The property currently benefits from steel portal frame construction, modest eaves, a roller shutter door, three phase power, yard space and car parking.