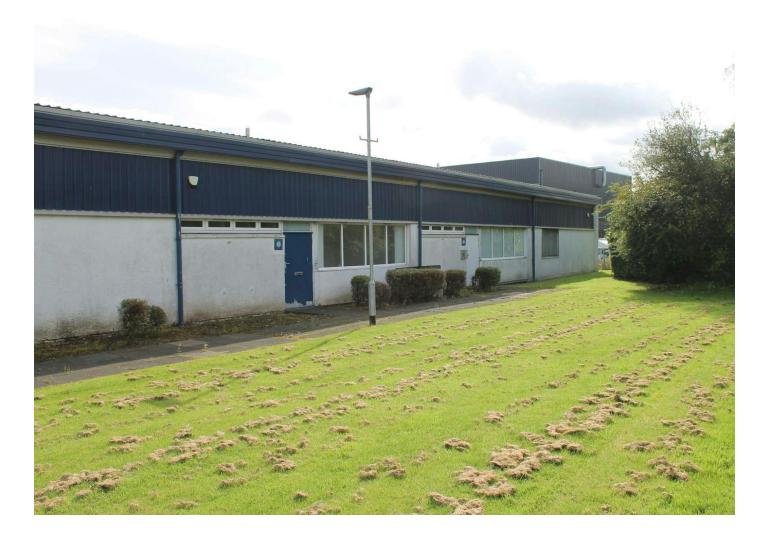

# Description

25-29 Napier Court comprises terraced industrial warehouse accommodation within Wardpark Industrial Estate, Cumbernauld. The property currently benefits from steel portal frame construction, modest eaves, a roller shutter door, three phase power, yard space and car parking.