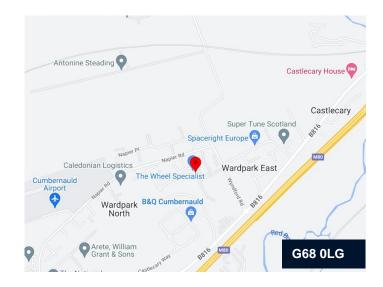

# **UNIT 25-29 NAPIER COURT**

Wardpark Industrial Estate, Cumbernauld, G68 0LG

#### Location

Located in an established industrial location within central Scotland, providing excellent transport links across the UK. The estate is adjacent to the M80 providing direct access to Scotland's central motorway triangle (M8/M9/M80).