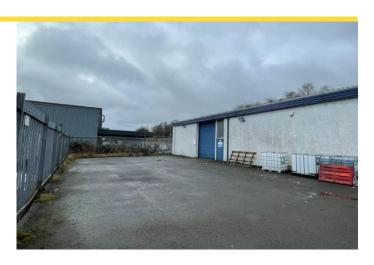

# Description

25-29 Napier Court comprises terraced industrial warehouse accommodation within Wardpark Industrial Estate, Cumbernauld. The property currently benefits from steel portal frame construction, modest eaves, a roller shutter door, three phase power, yard space and car parking.