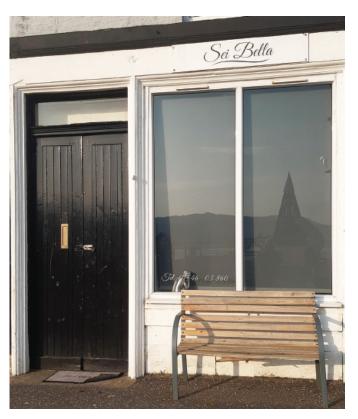

#### Description

The subjects comprise a traditional ground floor shop with an excellent display window. The shop has mains supplies of electricity, water and drainage as well as telecoms.

#### Area and dimensions

Main sales area: 32.47 sq m (349 sq ft)