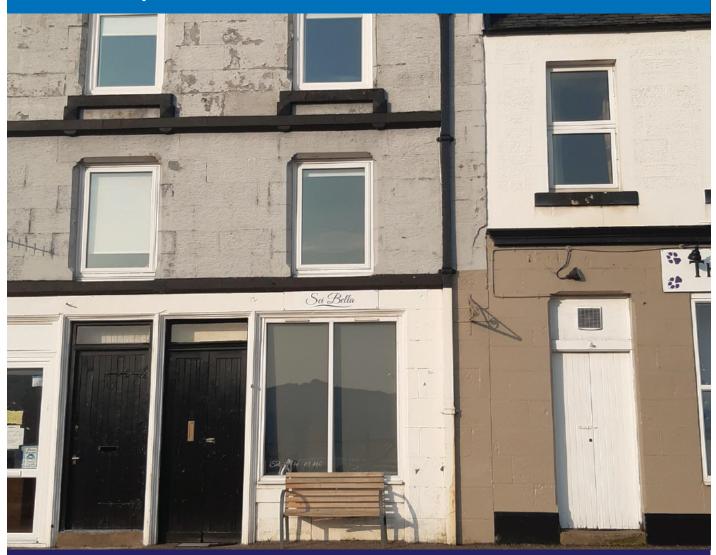

#### Description

The subjects comprise a traditional ground floor shop with an excellent display window. The shop has mains supplies of electricity, water and drainage as well as telecoms.

#### Area and dimensions

Main sales area: 32.47 sq m (349 sq ft)