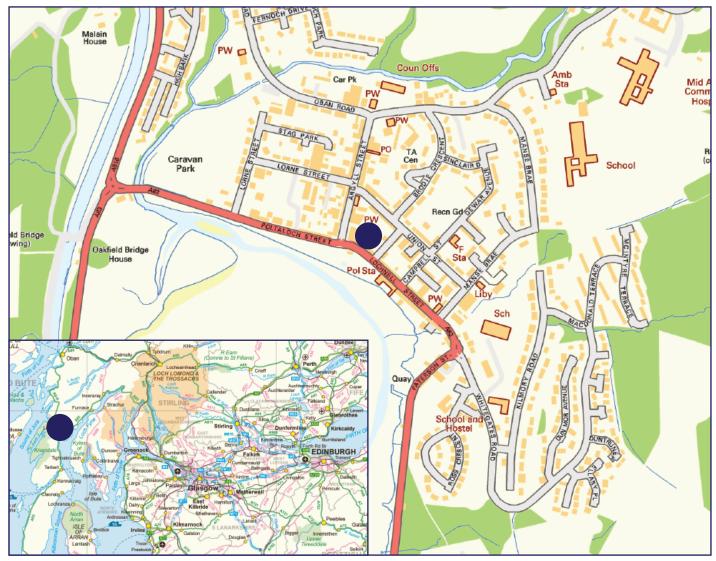

#### Location

Lochgilphead, with a population of approximately 2,300, is the administrative centre of Argyll and Bute. The town lies at the southern end of Loch Gilp, a branch of Loch Fyne, and on the banks of the Crinan Canal. Ardrishaig is 2 miles to the south with a population of 1,300 approximately and Inveraray is 24 miles to the north on the A83. Lochgilphead benefits from numerous facilities including a thriving retail centre, Lochgilphead Joint Campus, Argyll College, Argyll and Bute Hospital, and Mid Argyll Care Centre, as well as various leisure facilities.

Lochnell Street forms part of the A83 which runs along the front of the town leading towards Ardrishaig and comprises a combination of local retailers, coffee shops, hotels, hot food shops, and public houses. The prime retailing location of Colchester Square and Argyll Street is 50 metres to the west.

Contains Ordnance Survey data © Crown copyright and database right 2022