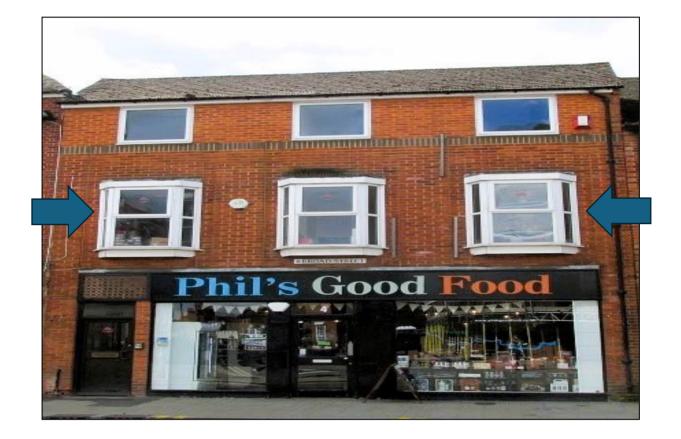

# First Floor Offices, 2-4 Broad Street, Wokingham

Wokingham Town Centre

Self-contained first floor office Night storage electric heating Approximately 525 sq ft Available September 2024

To Let on a new lease

### First Floor Offices, 2 Broad Street, Wokingham RG40 1AB

| LOCATION:                        | Office building situated on the main commercial street of Wokingham town<br>centre. The property is situated in close proximity to the Town Hall and<br>Market Square. All amenities of the town centre, lovely view down Rose<br>Street. The railway station is within half a mile with regular services on the<br>Reading to Waterloo line and Reading to Guildford/Gatwick line. The M4<br>motorway runs just to the North of the town. |
|----------------------------------|--------------------------------------------------------------------------------------------------------------------------------------------------------------------------------------------------------------------------------------------------------------------------------------------------------------------------------------------------------------------------------------------------------------------------------------------|
| DESCRIPTION:                     | A self-contained first floor office suite comprising an open plan office area<br>together with a separate manager's/meeting or storeroom.<br>The current layout accommodates comfortably five working desks. The suite<br>benefits from WC and kitchen facilities, it is fully carpeted and has night<br>storage electric heating. Benefits from a shared security entry access from<br>Broad Street.                                      |
| THE TERM:                        | The landlord is offering a new lease for a term to be agreed.                                                                                                                                                                                                                                                                                                                                                                              |
| VAT:                             | VAT is not payable on the rent.                                                                                                                                                                                                                                                                                                                                                                                                            |
| RENT:                            | £8,000 per annum paid quarterly in advance with a deposit of three months rental required.                                                                                                                                                                                                                                                                                                                                                 |
| SERVICE CHARGE:                  | TBC                                                                                                                                                                                                                                                                                                                                                                                                                                        |
| EPC:                             | E 105                                                                                                                                                                                                                                                                                                                                                                                                                                      |
| VIEWING:                         | Strictly by appointment with the landlord's sole agents                                                                                                                                                                                                                                                                                                                                                                                    |
| MARTIN & POLE<br>Folio No: 36765 | Telephone: 0118 978 0777<br>Email: <u>wokingham@martinpole.co.uk</u>                                                                                                                                                                                                                                                                                                                                                                       |