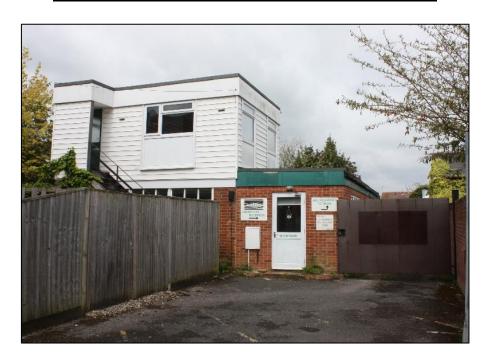

### REDHATCH YARD READING ROAD BURGHFIELD RG7 3BL

1870 sq ft approx. of building plus secure yard / parking

**Location** Burghfield Common is a prosperous village less than six miles from the centre of Reading. Junctions 11 and 12 of the M4 are less than five miles away. Heathrow Airport is

#### **Property Description:**

**Main Building -** Ground floor workshop area 1135 sq ft

inc kitchenette and two we's

First Floor Office 234 sq ft

**Separate Store** 505 sq ft

Secure rear yard (approx. 25 ft by 60 ft)