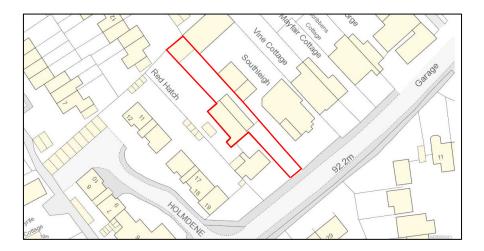

Site plan for indentification purposes only. Refer to Land Registry records for full detail

View of rear yard and rear store

View from rear yard to main building