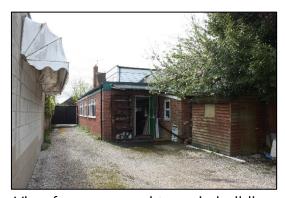

#### **Property Description:**

**Main Building -** Ground floor workshop area 1135 sq ft

inc kitchenette and two we's

First Floor Office 234 sq ft

**Separate Store** 505 sq ft

Secure rear yard (approx. 25 ft by 60 ft)

Plus front yard area

Plot depth of circa 200 ft

Electric, gas and water connected.

Gas Fired radiator heating to main building

The separate Store has power and lighting.

**Rateable Value** £10,750. Any occupier qualifying for small business rate relief would pay no business rates under the current scheme.

Site plan for indentification purposes only. Refer to Land Registry records for full detail

View of rear yard and rear store

View from rear yard to main building