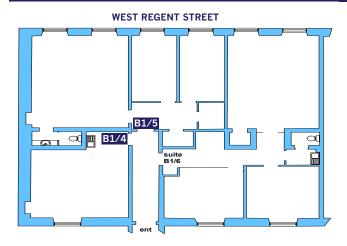

Suite B 1 / 4 is a single room with tea preparation area and access to a common toilet facility of which, in practice, it enjoys exclusive use.

Suite B1/5 is a bright, attractive traditional office with 3 newly carpeted rooms, storeroom, tea prep area, and exclusive toilet. The offices benefit from electric heating.

#### **Accommodation**

In accordance with the RICS Code of Measuring Practice 6th Edition, we calculate the net internal floor area to be:

Suite B1/4 30.00 sq m (323 sq ft) Suite B1/5 60.85 sq m (655 sq ft)

The suites may be let separately or as a whole, however any sale will require to include both suites.