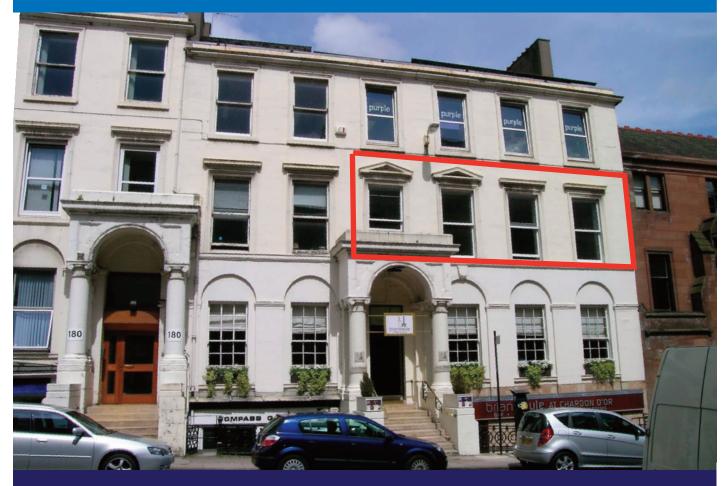

# 180 WEST REGENT STREET GLASGOW G2 4RW

## Location

The subjects are located on the north side of West Regent Street, with an outlook to the 5 star Blythswood Square Hotel, within the commercial Central Business District of Glasgow. The premises are conveniently located close to both Queen Street and Central railway stations and Buchanan Street bus station. Charing Cross and the M8 motorway is a short distance away. West Regent Street is served by a wide variety of city centre amenities.

## **Description**

The subjects comprise two office suites located on the first floor of a traditional 3 storey and basement sandstone mid-terraced office building. The larger suite overlooks West Regent Street and benefit from good natural light. Access to the premises is via a secure door entry system and central hallway leading to two stairwells serving all floors.