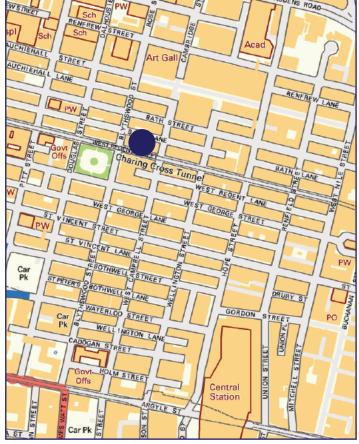

## Location

The subjects are located on the north side of West Regent Street, with an outlook to the 5 star Blythswood Square Hotel, within the commercial Central Business District of Glasgow. The premises are conveniently located close to both Queen Street and Central railway stations and Buchanan Street bus station. Charing Cross and the M8 motorway is a short distance away. West Regent Street is served by a wide variety of city centre amenities.