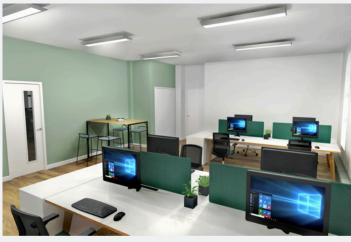

# DESCRIPTION

The Plough Brewery is a Grade II listed building that dates back to 1801. The building has been converted into a contemporary office space whilst preserving its historic charm.

The first floor office suite is available, offering a open plan modernised workspace for 8 - 12 desks. The unit includes wall mounted comfort cooling units and a small fitted kitchenette. One on-site parking space is also available as well as access to secure bike storage and communal shower facilities. The offices further benefits from 24 hour access.