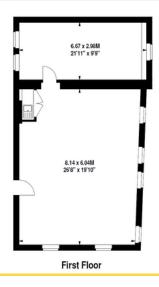

#### FLOOR AREAS

| Suite       | sq ft | sq m |
|-------------|-------|------|
| First Floor | 797   | 70   |
|             |       |      |
| Total       | 797   | 70   |