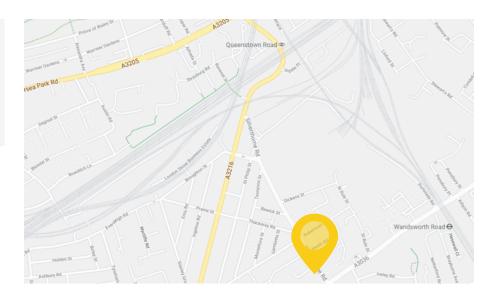

# LOCATION

The Plough Brewery is situated on the junction with Silverthorne Road, immediately opposite the junction with North Street.

The area benefits from excellent transport links with Queenstown Road station providing direct access to both Vauxhall and Clapham Junction. Wandsworth Road Overground Station is just a 2-minute walk away providing access to greater London. The area is also well catered for with local bus services providing access to the surrounding areas.