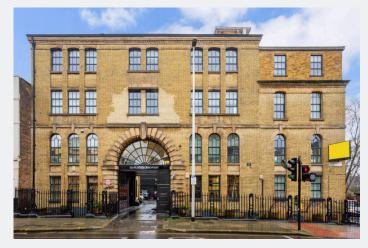

# DESCRIPTION

The Plough Brewery is a Grade II listed building that dates back to 1801. The building has been converted into a contemporary office space whilst preserving its historic charm.

The first floor office suite is available, offering a open plan modernised workspace for 8 - 12 desks. The unit includes wall mounted comfort cooling units and a small fitted kitchenette. One on-site parking space is also available as well as access to secure bike storage and communal shower facilities. The offices further benefits from 24 hour access.

# LOCATION

The Plough Brewery is situated on the junction with Silverthorne Road, immediately opposite the junction with North Street.

The area benefits from excellent transport links with Queenstown Road station providing direct access to both Vauxhall and Clapham Junction. Wandsworth Road Overground Station is just a 2-minute walk away providing access to greater London. The area is also well catered for with local bus services providing access to the surrounding areas.