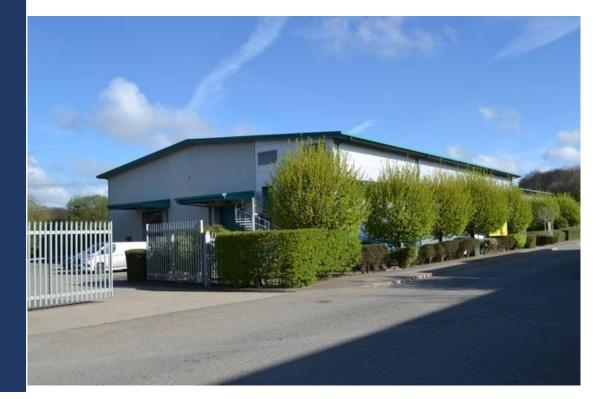

# **UNIT 6, WATERBROOK ROAD, ALTON, GU34 2UD MODERN INDUSTRIAL PREMISES**

### **16,200 SQ FT WITH SECURE YARD AREAS**