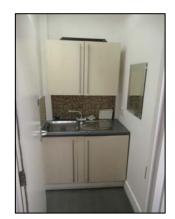

#### **DESCRIPTION**

The subject property comprises part of the ground floor of a mid-terraced business unit, constructed in the late 1980's and comprises air conditioned space with metal grid suspended ceilings with recessed LED light boxes and laminate flooring. The office space is open plan with access to the front. The kitchenette and WC's are shared.

#### **AMENITIES**

- Established business location
- Quality office recently refurbished
- Air conditioned
- LED lighting
- Shared use of kitchen and WCs and shower
- Ample unrestricted parking on site