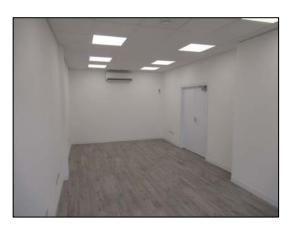

#### **DESCRIPTION**

The subject property comprises part of the ground floor of a mid-terraced business unit, constructed in the late 1980's and comprises air conditioned space with metal grid suspended ceilings with recessed LED light boxes and laminate flooring. The office space is open plan with access to the front. The kitchenette and WC's are shared.

#### **AMENITIES**

- Established business location
- Quality office recently refurbished
- Air conditioned
- LED lighting
- Shared use of kitchen and WCs and shower
- Ample unrestricted parking on site