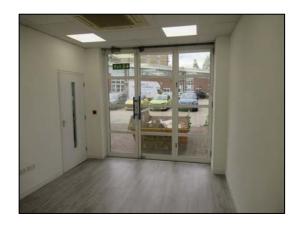

#### **DESCRIPTION**

The subject property comprises part of the ground floor of a mid-terraced business unit, constructed in the late 1980's and comprises air conditioned space with metal grid suspended ceilings with recessed LED light boxes and laminate flooring. The office space is open plan with access to the front. The kitchenette and WC's are shared.