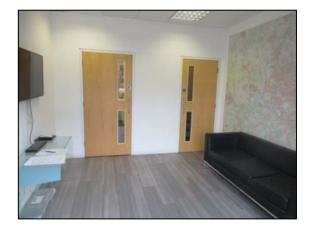

#### **DESCRIPTION**

The subject property comprises part of the ground floor of a mid-terraced business unit, constructed in the late 1980's and comprises air conditioned space with metal grid suspended ceilings with recessed LED light boxes and laminate flooring. The office space is open plan with access to the front. The kitchenette and WC's are shared.