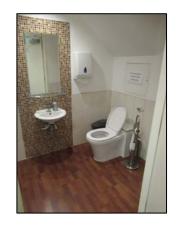

#### **DESCRIPTION**

The subject property comprises part of the ground floor of a mid-terraced business unit, constructed in the late 1980's and comprises air conditioned space with metal grid suspended ceilings with recessed LED light boxes and laminate flooring. The office space is open plan with access to the front. The kitchenette and WC's are shared.

#### **AMENITIES**

- Established business location
- Quality office recently refurbished
- Air conditioned
- LED lighting
- Shared use of kitchen and WCs and shower
- Ample unrestricted parking on site