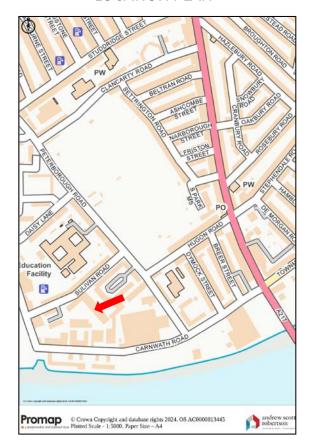

### **LOCATION PLAN**

The property is located on the Hurlingham Business Park, accessed from Sulivan Road and within a short distance of Wandsworth Bridge Road (A217). The New Kings Road (A308) runs to the north of the property and both arterial roads have numerous bus services.