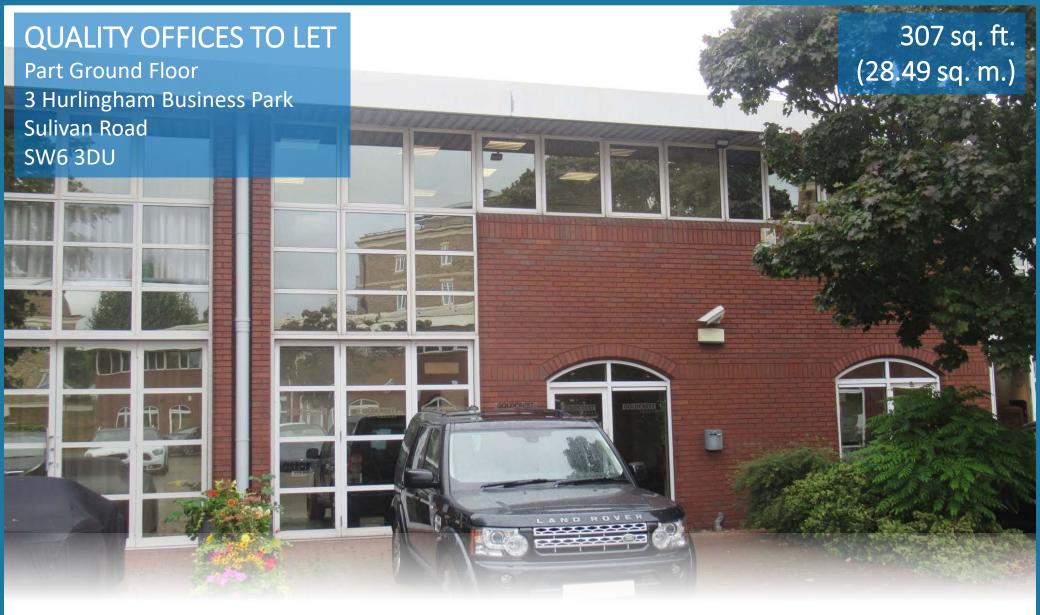

Refurbished offices with ample unrestricted parking

#### **DESCRIPTION**

The subject property comprises part of the ground floor of a mid-terraced business unit, constructed in the late 1980's and comprises air conditioned space with metal grid suspended ceilings with recessed LED light boxes and laminate flooring. The office space is open plan with access to the front. The kitchenette and WC's are shared.

#### FLOOR AREA

Ground (part): 307 sq. ft. (28.49 sq. m.)

#### **AMENITIES**

- Established business location
- Quality office recently refurbished
- Air conditioned
- LED lighting
- Shared use of kitchen and WCs and shower
- Ample unrestricted parking on site