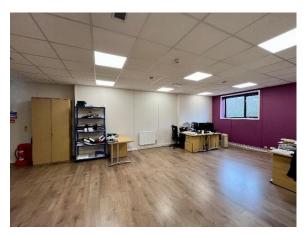

## Description

The available space is on the first floor and comprises a self-contained area with its own WC's and kitchen extending to 2,234 sq ft. The space is available as a whole and consideration will be given to a letting in part.

#### **Amenities**

- First Floor Offices
- Inclusive Rent
- Exclusive WC's
- Kitchen

- LED Lighting
- 10 car parking spaces
- Separate offices and meeting room
- EPC Rating E 118