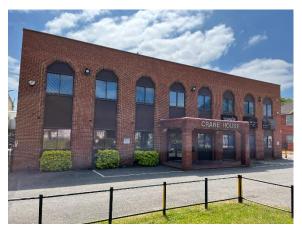

# Economical Office Space with Good Parking

2,234 sq ft (207.5 sq m)

Crane House, 1 Bath Road, Hounslow, Heathrow TW6 2AA

- Inclusive rent of £25 per sq ft
- Service charges included
- Business Rates included
- Close to Heathrow Airport
- Self-contained first floor area

### Location

Crane House is prominently located on the Bath Road close to Heathrow Airport. It is approximately 0.7 miles from The Waggoners Roundabout (A312 Parkway) and less than 1.5 miles from the M4 (J3). The airport's central terminal area is approximately 2.5 miles and there is a Starbucks and KFC adjacent to the building.