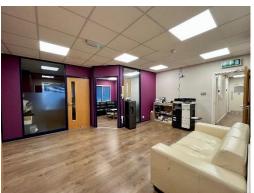

- Kitchen
- Meeting room
- Private office
- WC's
- 10 car parking spaces

## Description

The available space is on the first floor and comprises a self-contained area with its own WC's and kitchen extending to 2,234 sq ft. The space is available as a whole and consideration will be given to a letting in part.