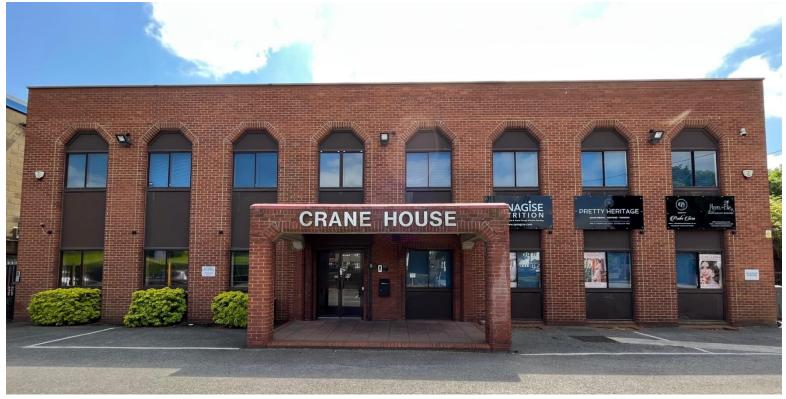

# Economical Office Space with Good Parking

2,234 sq ft (207.5 sq m)

Crane House, 1 Bath Road, Hounslow, Heathrow TW6 2AA

- Inclusive rent of £25 per sq ft
- Service charges included
- Business Rates included
- Close to Heathrow Airport
- Self-contained first floor area

### Location

Crane House is prominently located on the Bath Road close to Heathrow Airport. It is approximately 0.7 miles from The Waggoners Roundabout (A312 Parkway) and less than 1.5 miles from the M4 (J3). The airport's central terminal area is approximately 2.5 miles and there is a Starbucks and KFC adjacent to the building.