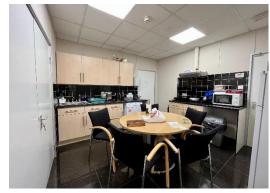

- Kitchen
- Meeting room
- Private office
- WC's
- 10 car parking spaces

## Description

The available space is on the first floor and comprises a self-contained area with its own WC's and kitchen extending to 2,234 sq ft. The space is available as a whole and consideration will be given to a letting in part.