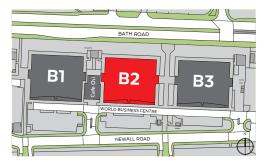

World Business Centre is situated off the Northern Perimeter Road and next to the A4 Bath Road. Junction 4a of the M4 is nearby ensuring excellent connections to Central London and the West. Junction 15 of the M25 is also less than 3.5 miles away.