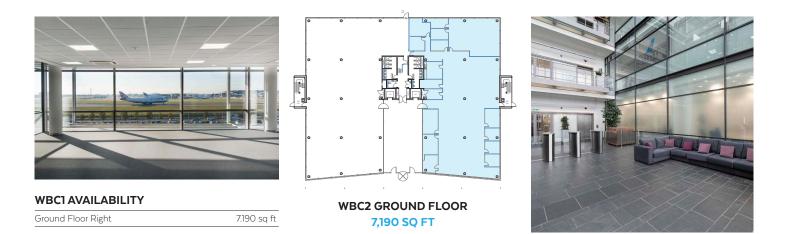

# WORLD BUSINESS CENTRE BUILDING 2

FIRST CLASS OFFICE ACCOMMODATION ADJACENT TO HEATHROW AIRPORT

- Four pipe fan coil air conditioning
- Full access raised floors
- Impressive full height glass atriums
- On site café
- 2 x 13 person passenger lifts

# WORLD BUSINESS CENTRE HEATHROW'S PREMIER OFFICE LOCATION

The World Business Centre provides first class accommodation in a strategic business and airport location. These modern four storey buildings provide high specification office space with spectacular views of the airport's runways and are accessed via impressive full height atriums.