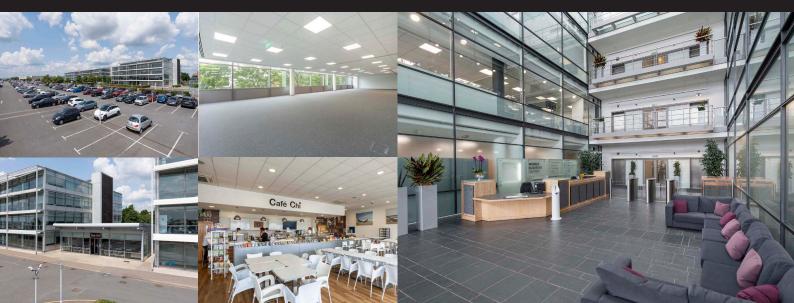

# WORLD BUSINESS CENTRE BUILDING 2

FIRST CLASS OFFICE ACCOMMODATION ADJACENT TO HEATHROW AIRPORT

- Four pipe fan coil air conditioning
- Full access raised floors
- Impressive full height glass atriums
- On site café
- 2 x 13 person passenger lifts

- Male and Female WCs on all floors
- Disabled WCs
- Shower Facilities
- Car parking ratio: 1:318 sq ft
- Energy Performance Certificates available on request

# WORLD BUSINESS CENTRE HEATHROW'S PREMIER OFFICE LOCATION

The World Business Centre provides first class accommodation in a strategic business and airport location. These modern four storey buildings provide high specification office space with spectacular views of the airport's runways and are accessed via impressive full height atriums.