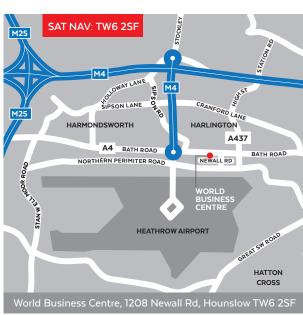

World Business Centre is situated off the Northern Perimeter Road and next to the A4 Bath Road. Junction 4a of the M4 is nearby ensuring excellent connections to Central London and the West. Junction 15 of the M25 is also less than 3.5 miles away.