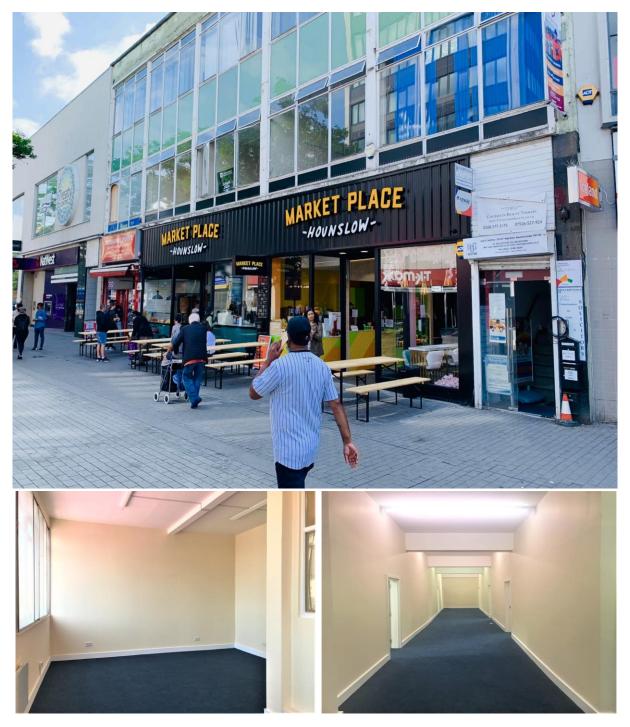

Office to Let on the High Street, in the commercial heart of Hounslow shopping centre.

The office lies on the first floor, above the shops, on Hounslow High Street.

The closest underground stations are Hounslow Central and Hounslow East (Piccadilly Line and Cross Rail). There are also many bus routes operating on the high street.