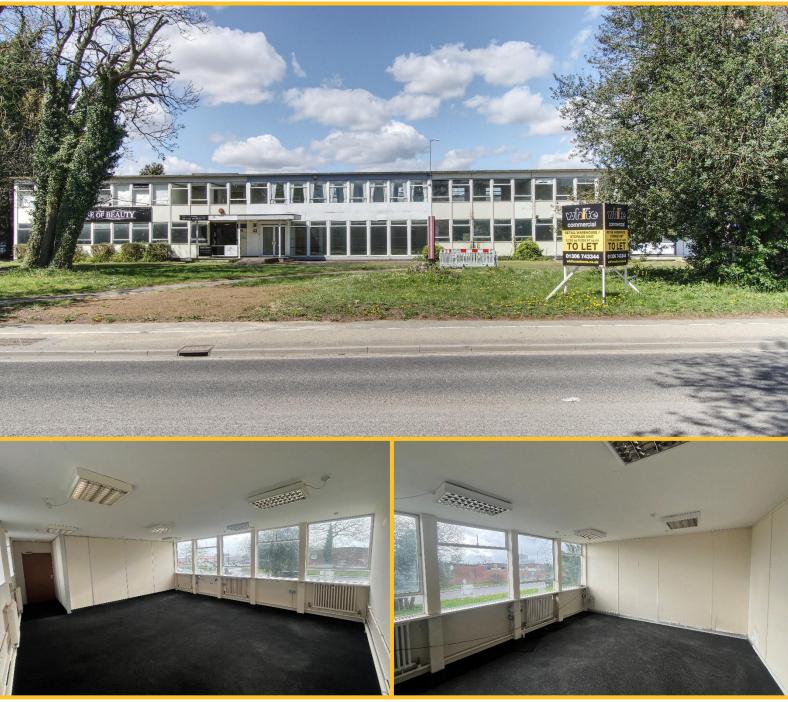

6a and 6b Imperial Centre, Gatwick Road, Crawley Offices

#### Location

The premises are located on the Gatwick Road which contains a good mix of offices, industrial units, motorcar/cycle showrooms and food retailers.

Junction 10 of the M23 is located just 2 miles to the east whilst Gatwick Airport is just 1.5 miles to the north. Gatwick Train Station provides regular services to Redhill, Croydon and London.

## **Description & Accommodation**

The office comprises two separate rooms, benefiting from carpet to the floor, painted walls, fluorescent strip lighting and central heating via radiators.

The offices have access to male and female toilet facilities and benefit from 24/7 access.