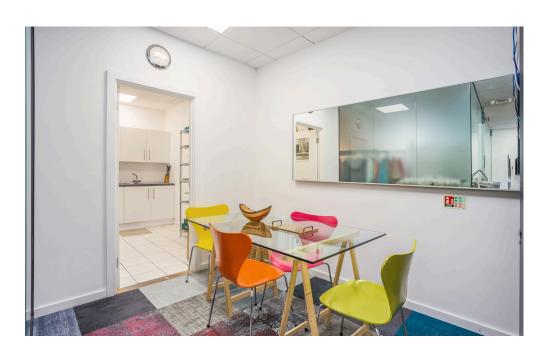

# DESCRIPTION

The self-contained property comprises a modern first floor office suite totalling 2000 sq ft.

The property has initially been designed as a single entity, a glass partition has been installed to create two spaces. The unit benefits from good natural light, a kitchenette and WC's.