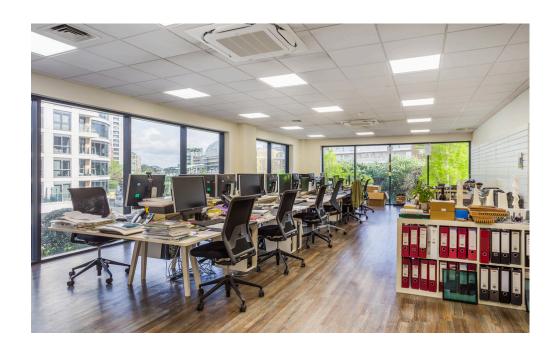

# DESCRIPTION

The self-contained property comprises a modern first floor office suite totalling 2000 sq ft.

The property has initially been designed as a single entity, a glass partition has been installed to create two spaces. The unit benefits from good natural light, a kitchenette and WC's.