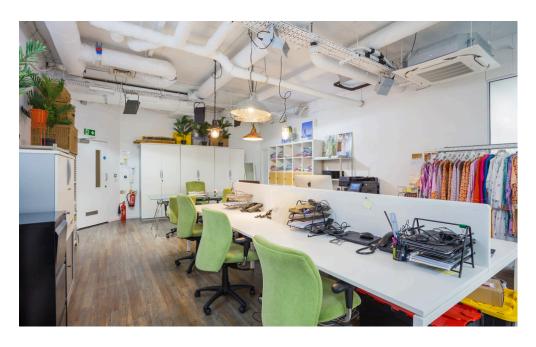

# DESCRIPTION

The self-contained property comprises a modern first floor office suite totalling 2000 sq ft.

The property has initially been designed as a single entity, a glass partition has been installed to create two spaces. The unit benefits from good natural light, a kitchenette and WC's.