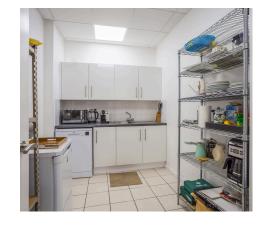

# DESCRIPTION

The self-contained property comprises a modern first floor office suite totalling 2000 sq ft.

The property has initially been designed as a single entity, a glass partition has been installed to create two spaces. The unit benefits from good natural light, a kitchenette and WC's.