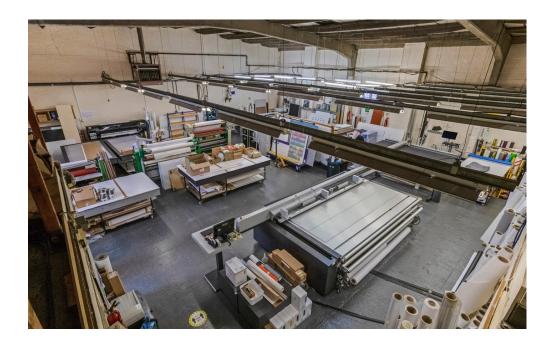

## DESCRIPTION

The available property is mid terrace and is constructed with brick walls and a metal truss frame roof with a solid concrete floor. There are 5 off street parking spaces to the front of the property plus loading door space.

On the ground floor there is a main office room, separate kitchenette, WC's and warehouse space.

Video Tour: <u>https://vimeo.com/926351097/09ce14185b?share=copy</u>

### SPECIFICATION

- Good eaves height
- Loading
- Car parking
- Office space