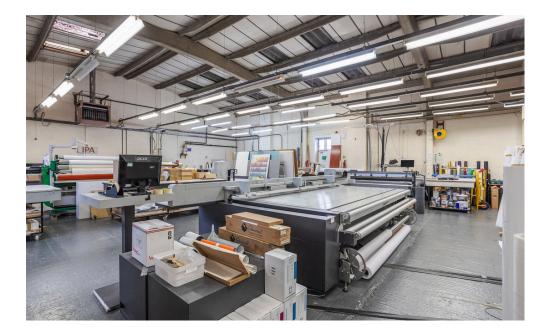

## DESCRIPTION

The available property is mid terrace and is constructed with brick walls and a metal truss frame roof with a solid concrete floor. There are 5 off street parking spaces to the front of the property plus loading door space.

On the ground floor there is a main office room, separate kitchenette, WC's and warehouse space.

Video Tour: <u>https://vimeo.com/926351097/09ce14185b?share=copy</u>