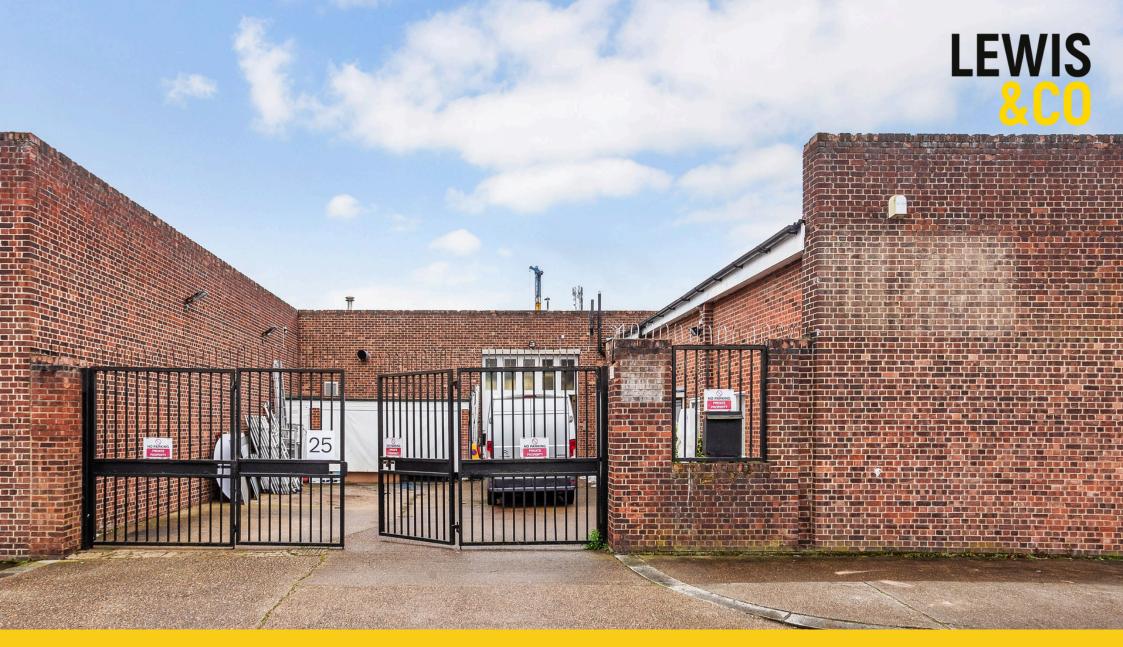

# 25 LYDDEN ROAD

EARLSFIELD, SW18 4LT

WAREHOUSE UNIT FOR SALE 4,068 SQ FT (378 SQ M)

## DESCRIPTION

The available property is mid terrace and is constructed with brick walls and a metal truss frame roof with a solid concrete floor. There are 5 off street parking spaces to the front of the property plus loading door space.