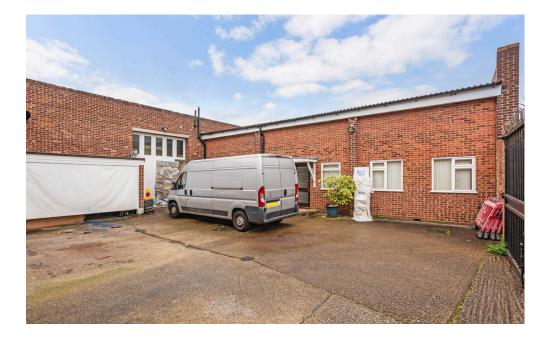

## DESCRIPTION

The available property is mid terrace and is constructed with brick walls and a metal truss frame roof with a solid concrete floor. There are 5 off street parking spaces to the front of the property plus loading door space.

On the ground floor there is a main office room, separate kitchenette, WC's and warehouse space.

Video Tour: <u>https://vimeo.com/926351097/09ce14185b?share=copy</u>