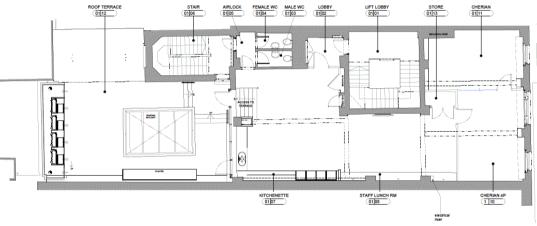

#### Accommodation

| Unit   | Size (PSF) | Rent (PSF) | Bus. Rates (PSF) | Srv. Charge (PSF) | Total Cost PA | Total Cost PCM | Availability |
|--------|------------|------------|------------------|-------------------|---------------|----------------|--------------|
| 5th    | 1,265      | £69.50     | £24.28           | TBC               | POA           | POA            | Available    |
| 1st    | 1,265      | £59.50     | £24.28           | TBC               | POA           | POA            | Available    |
| Ground | 1,884      | £59.50     | £25.82           | TBC               | POA           | POA            | Available    |
| TOTAL  | 4,414      |            |                  |                   |               |                |              |

\*all figures are approximate and exclusive of VAT

1st Floor

5th Floor

Ground Floor