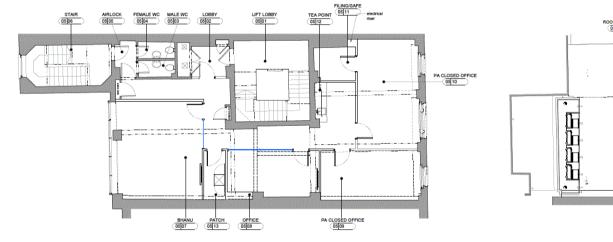

#### Accommodation

| Unit   | Size (PSF) | Rent (PSF) | Bus. Rates (PSF) | Srv. Charge (PSF) | Total Cost PA | Total Cost PCM | Availability |
|--------|------------|------------|------------------|-------------------|---------------|----------------|--------------|
| 5th    | 1,265      | £69.50     | £24.28           | TBC               | POA           | POA            | Available    |
| 1st    | 1,265      | £59.50     | £24.28           | TBC               | POA           | POA            | Available    |
| Ground | 1,884      | £59.50     | £25.82           | TBC               | POA           | POA            | Available    |
| TOTAL  | 4,414      |            |                  |                   |               |                |              |

\*all figures are approximate and exclusive of VAT

1st Floor

5th Floor

Ground Floor