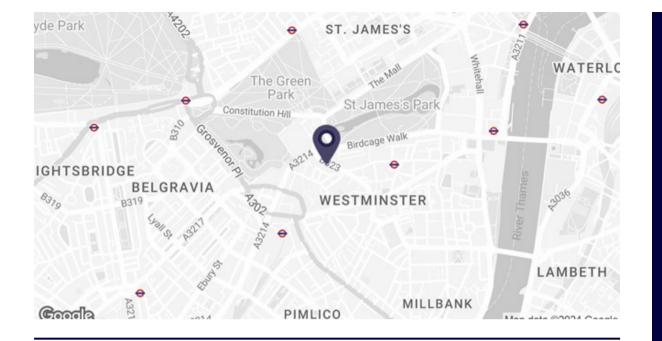

#### Location

The property is located on Buckingham Gate close to its junction with Wilfred Street and a short walk from both St James Park (District and Circle lines) and Victoria Station (District, Circle and Victoria underground & mainlines). The Gatwick Express and numerous bus routes also pass through Victoria.