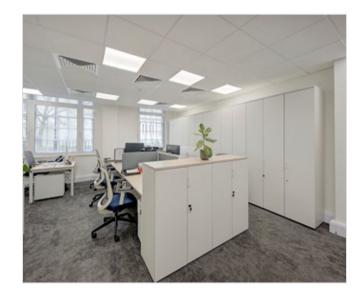

#### Description

23 Buckingham Gate offers 4,414 sq. ft. of available office space arranged over Ground, 1st and 5th floors, just moments from Buckingham Palace. Entry to the building is via a manned reception leading to a passenger lift and stairs. The available space comprises mostly open plan office accommodation with a generous number of meeting rooms. Each floor benefits from a W/C as well as a tea point. The 1st floor has a large open plan kitchen/break out space and roof terrace, providing excellent staff amenity.