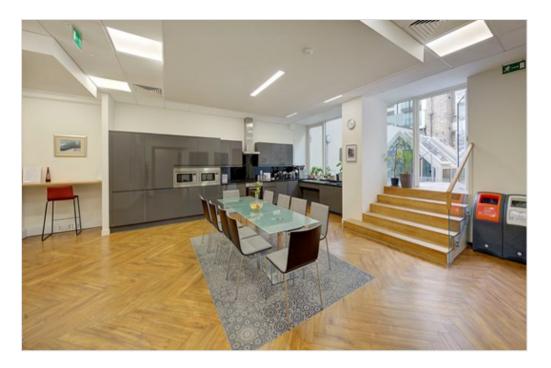

#### Description

23 Buckingham Gate offers 4,414 sq. ft. of available office space arranged over Ground, 1st and 5th floors, just moments from Buckingham Palace. Entry to the building is via a manned reception leading to a passenger lift and stairs. The available space comprises mostly open plan office accommodation with a generous number of meeting rooms. Each floor benefits from a W/C as well as a tea point. The 1st floor has a large open plan kitchen/break out space and roof terrace, providing excellent staff amenity.