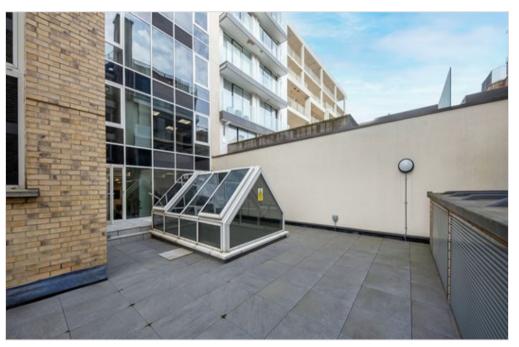

#### Description

23 Buckingham Gate offers 4,414 sq. ft. of available office space arranged over Ground, 1st and 5th floors, just moments from Buckingham Palace. Entry to the building is via a manned reception leading to a passenger lift and stairs. The available space comprises mostly open plan office accommodation with a generous number of meeting rooms. Each floor benefits from a W/C as well as a tea point. The 1st floor has a large open plan kitchen/break out space and roof terrace, providing excellent staff amenity.

1st Floor Private Roof Terrace