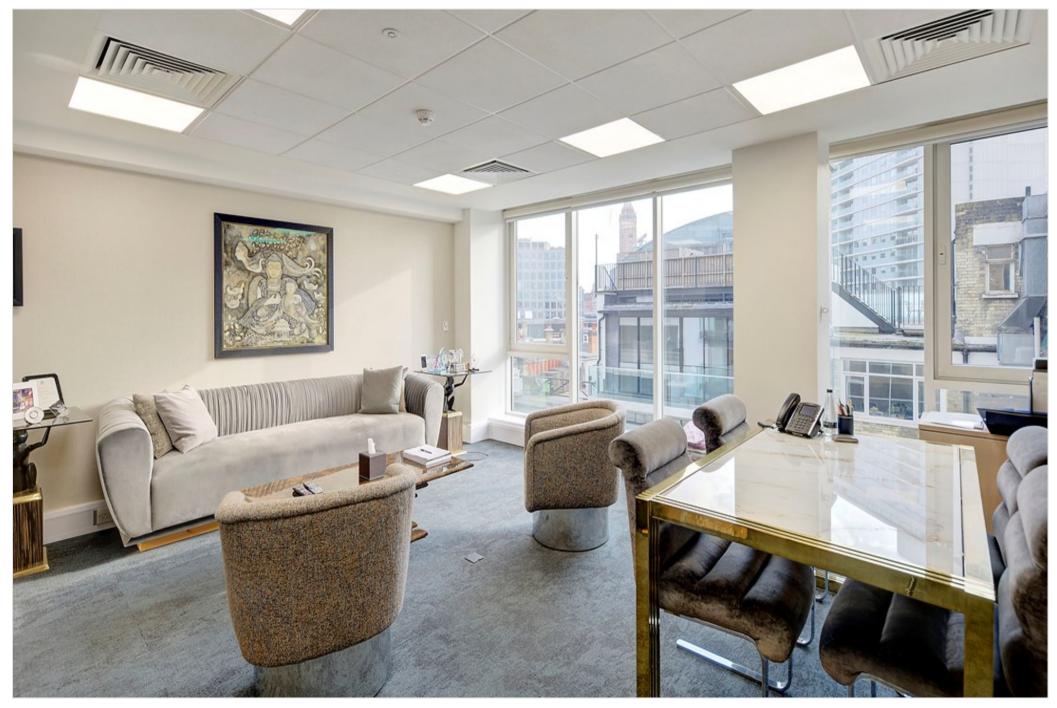

#### Description

23 Buckingham Gate offers 4,414 sq. ft. of available office space arranged over Ground, 1st and 5th floors, just moments from Buckingham Palace. Entry to the building is via a manned reception leading to a passenger lift and stairs. The available space comprises mostly open plan office accommodation with a generous number of meeting rooms. Each floor benefits from a W/C as well as a tea point. The 1st floor has a large open plan kitchen/break out space and roof terrace, providing excellent staff amenity.

1st Floor Private Roof Terrace