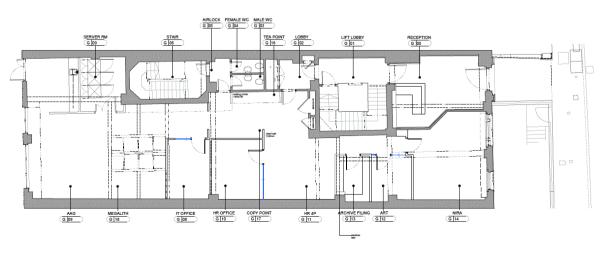

#### Description

23 Buckingham Gate offers 4,414 sq. ft. of available office space arranged over Ground, 1st and 5th floors, just moments from Buckingham Palace. Entry to the building is via a manned reception leading to a passenger lift and stairs. The available space comprises mostly open plan office accommodation with a generous number of meeting rooms. Each floor benefits from a W/C as well as a tea point. The 1st floor has a large open plan kitchen/break out space and roof terrace, providing excellent staff amenity.

#### Accommodation

| Unit   | Size (PSF) | Rent (PSF) | Bus. Rates (PSF) | Srv. Charge (PSF) | Total Cost PA | Total Cost PCM | Availability |
|--------|------------|------------|------------------|-------------------|---------------|----------------|--------------|
| 5th    | 1,265      | £69.50     | £24.28           | TBC               | POA           | POA            | Available    |
| 1st    | 1,265      | £59.50     | £24.28           | TBC               | POA           | POA            | Available    |
| Ground | 1,884      | £59.50     | £25.82           | TBC               | POA           | POA            | Available    |
| TOTAL  | 4,414      |            |                  |                   |               |                |              |

\*all figures are approximate and exclusive of VAT

1st Floor

5th Floor

Ground Floor