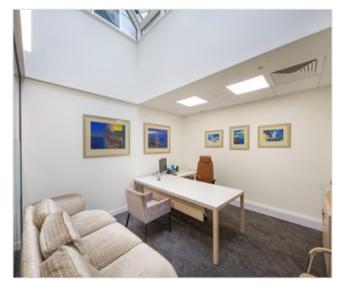

#### Description

23 Buckingham Gate offers 4,414 sq. ft. of available office space arranged over Ground, 1st and 5th floors, just moments from Buckingham Palace. Entry to the building is via a manned reception leading to a passenger lift and stairs. The available space comprises mostly open plan office accommodation with a generous number of meeting rooms. Each floor benefits from a W/C as well as a tea point. The 1st floor has a large open plan kitchen/break out space and roof terrace, providing excellent staff amenity.