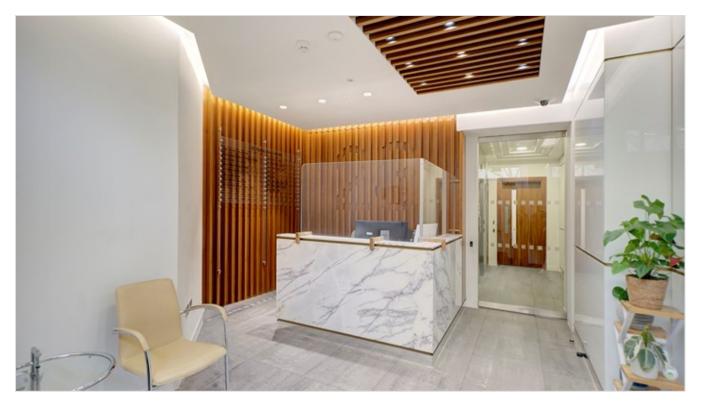

#### Description

23 Buckingham Gate offers 4,414 sq. ft. of available office space arranged over Ground, 1st and 5th floors, just moments from Buckingham Palace. Entry to the building is via a manned reception leading to a passenger lift and stairs. The available space comprises mostly open plan office accommodation with a generous number of meeting rooms. Each floor benefits from a W/C as well as a tea point. The 1st floor has a large open plan kitchen/break out space and roof terrace, providing excellent staff amenity.

23 Buckingham Gate, London, SW1E 6LD