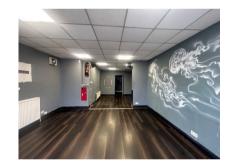

## Description

Vacant mid-terrace shop to let- £15,000 p.a.

Please note that our client will not consider mobile phone repair/ vape stores or convenience stores.

The unit offers a proposed gross floor area of circa 535 sq ft with the main shop area measuring circa 379 sq ft.

There is a room to the rear measuring approximately 100 sq ft. In addition there is a small kitchen and WC measuring 100 sq ft.

May suit a variety of uses subject to any necessary consents.

EPC Rating E.