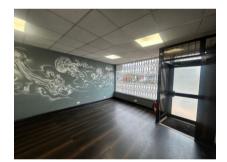

## Description

Vacant mid-terrace shop to let- £15,000 p.a.

Please note that our client will not consider mobile phone repair/ vape stores or convenience stores.

The unit offers a proposed gross floor area of circa 535 sq ft with the main shop area measuring circa 379 sq ft.

There is a room to the rear measuring approximately 100 sq ft. In addition there is a small kitchen and WC measuring 100 sq ft.

May suit a variety of uses subject to any necessary consents.

EPC Rating E.