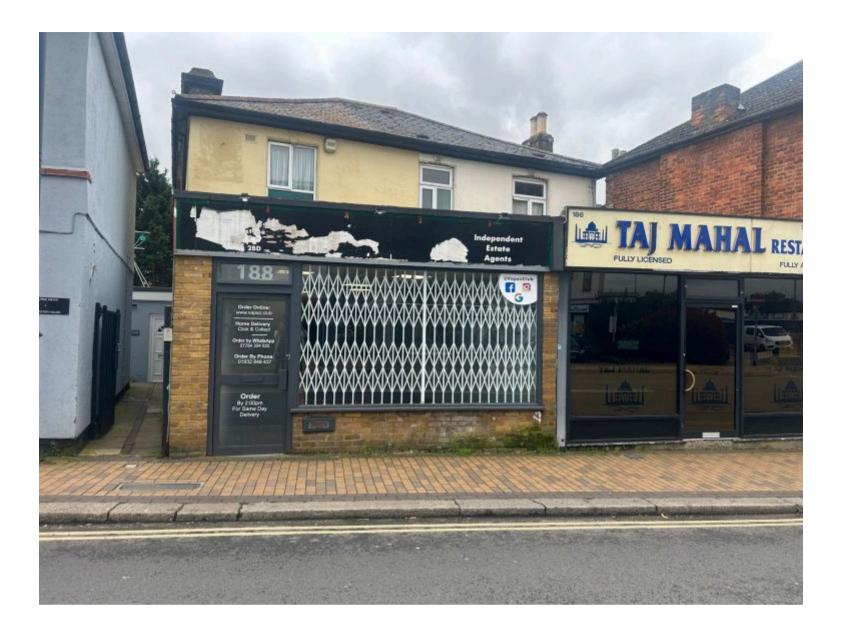

## Description

Vacant mid-terrace shop to let- £15,000 p.a.

Please note that our client will not consider mobile phone repair/ vape stores or convenience stores.

The unit offers a proposed gross floor area of circa 535 sq ft with the main shop area measuring circa 379 sq ft.

#### **Address**

Address: 188 Station Road Postcode: KT15 2BD Town: Addlestone Area: Surrey