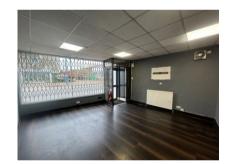

## Description

Vacant mid-terrace shop to let- £15,000 p.a.

Please note that our client will not consider mobile phone repair/ vape stores or convenience stores.

The unit offers a proposed gross floor area of circa 535 sq ft with the main shop area measuring circa 379 sq ft.

There is a room to the rear measuring approximately 100 sq ft. In addition there is a small kitchen and WC measuring 100 sq ft.

May suit a variety of uses subject to any necessary consents.

EPC Rating E.