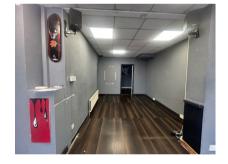

## Description

Vacant mid-terrace shop to let- £15,000 p.a.

Please note that our client will not consider mobile phone repair/ vape stores or convenience stores.

The unit offers a proposed gross floor area of circa 535 sq ft with the main shop area measuring circa 379 sq ft.

There is a room to the rear measuring approximately 100 sq ft. In addition there is a small kitchen and WC measuring 100 sq ft.

May suit a variety of uses subject to any necessary consents.

EPC Rating E.