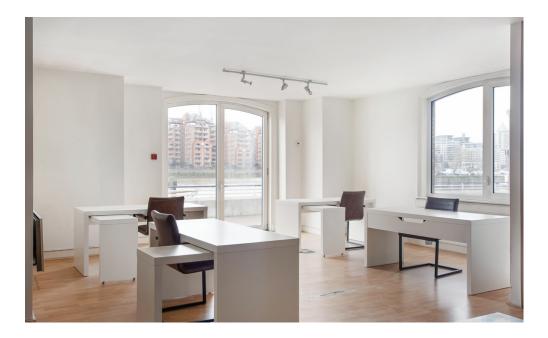

## DESCRIPTION

The property currently comprises a ground floor office suite which benefits from river views, WC, kitchenette and on site security and management. There is also on site car parking available.

## SPECIFICATION

- Open plan layout.
- River views.
- On site security and management.
- On-site car parking.