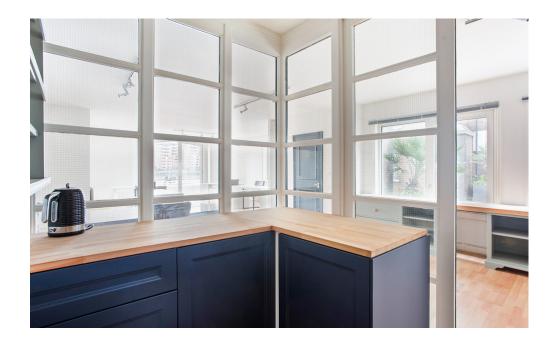

## DESCRIPTION

The property currently comprises a ground floor office suite which benefits from river views, WC, kitchenette and on site security and management. There is also on site car parking available.

## SPECIFICATION

- Open plan layout.
- River views.
- On site security and management.
- On-site car parking.