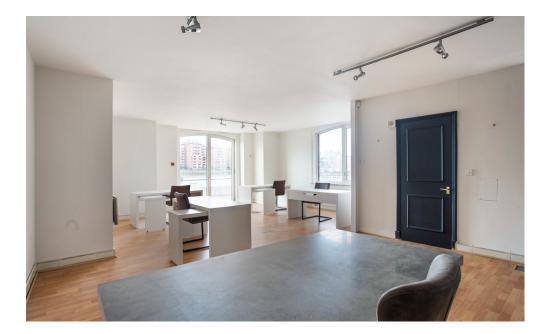

## DESCRIPTION

The property currently comprises a ground floor office suite which benefits from river views, WC, kitchenette and on site security and management. There is also on site car parking available.

## SPECIFICATION

- Open plan layout.
- River views.
- On site security and management.
- On-site car parking.