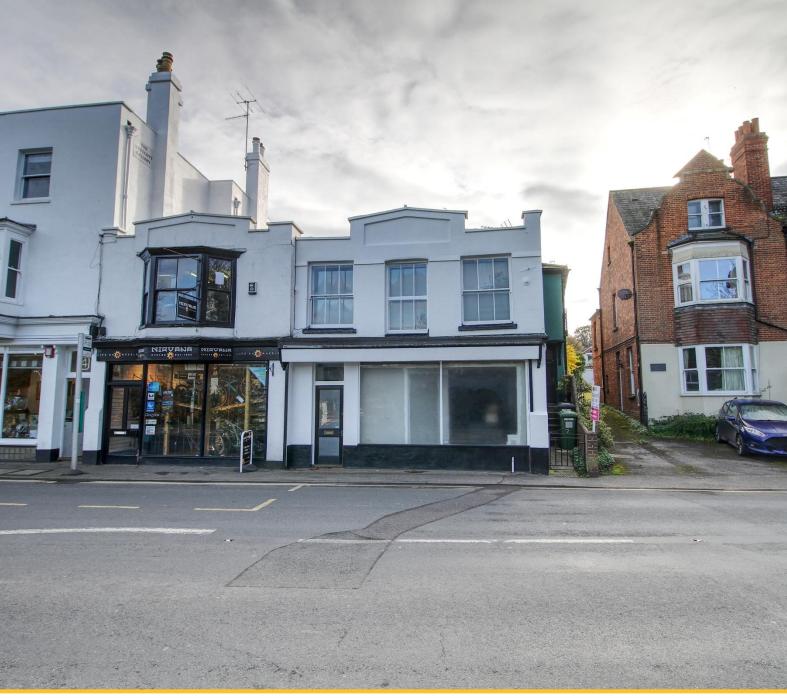

6 Guildford Road, Westcott, Dorking, RH4 3NR Retail Unit

## **Description & Accommodation**

A unique opportunity to acquire a retail premises, located within a Grade II listed building. The premises benefits from communal entrance, leading to the retail unit, a basement, providing useful storage and dual aspect windows.

The ground floor retail unit, needing refurbishment, offers the potential to convert into your chosen usage.

The premises have the following gross internal floor areas:

| Ground floor | 293 sq.ft | 27.22 sq.m |
|--------------|-----------|------------|
| Basement     | 227 sq.ft | 21.09 sq.m |
| Total:       | 520 sq.ft | 48.31 sq.m |