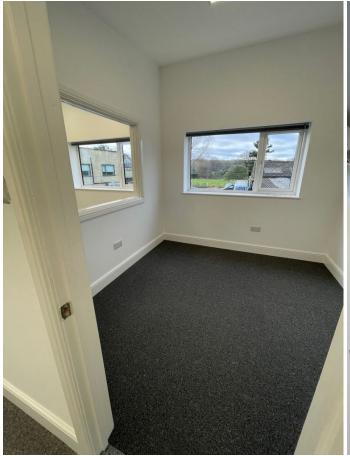

# Description

First floor bright and spacious office unit measuring approximately 500sq ft.

The office benefits from air conditioning and heater unit, kitchenette, WC and separate office/meeting room. Super-fast broadband is also available on site.