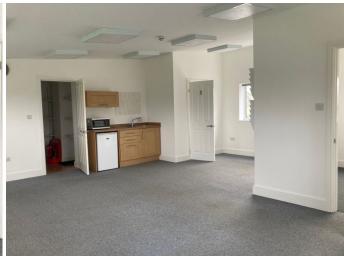

# Description

First floor bright and spacious office unit measuring approximately 500sq ft.

The office benefits from air conditioning and heater unit, kitchenette, WC and separate office/meeting room. Super-fast broadband is also available on site.