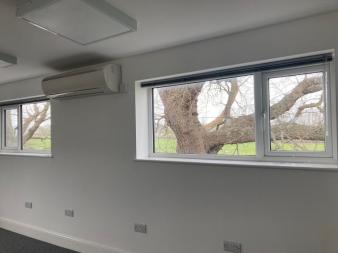

# Description

First floor bright and spacious office unit measuring approximately 500sq ft.

The office benefits from air conditioning and heater unit, kitchenette, WC and separate office/meeting room. Super-fast broadband is also available on site.

#### Features

✓ Air Conditioning
✓ Kitchen facility
✓ Meeting room
✓ Parking close by