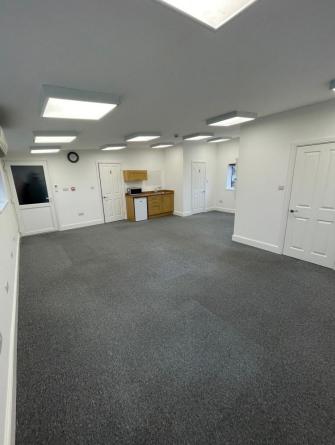

# Description

First floor bright and spacious office unit measuring approximately 500sq ft.

The office benefits from air conditioning and heater unit, kitchenette, WC and separate office/meeting room. Super-fast broadband is also available on site.

#### Features

✓ Air Conditioning
✓ Kitchen facility
✓ Meeting room
✓ Parking close by