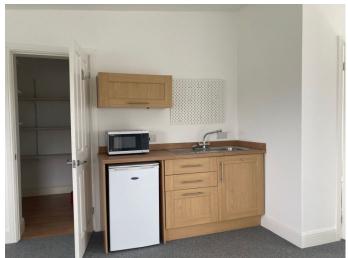

# Description

First floor bright and spacious office unit measuring approximately 500sq ft.

The office benefits from air conditioning and heater unit, kitchenette, WC and separate office/meeting room. Super-fast broadband is also available on site.