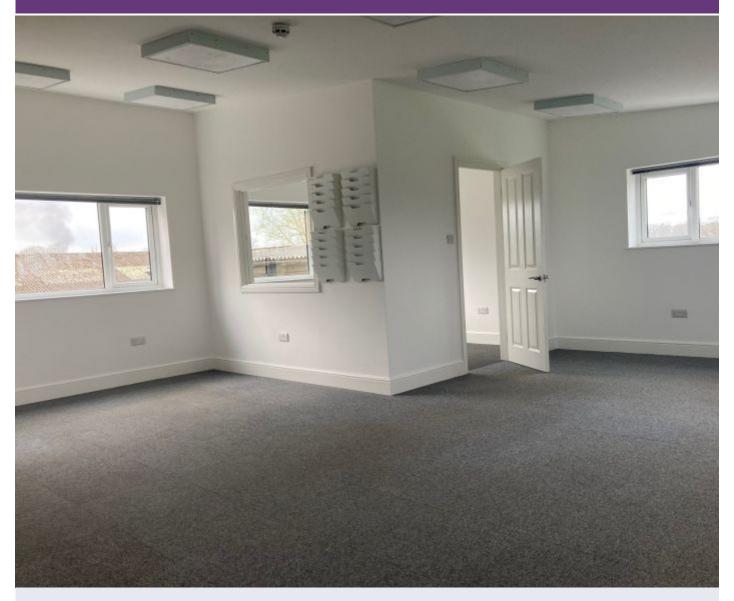

# Description

First floor bright and spacious office unit measuring approximately 500sq ft.

The office benefits from air conditioning and heater unit, kitchenette, WC and separate office/meeting room. Super-fast broadband is also available on site.

#### Features

✓ Air Conditioning
✓ Kitchen facility
✓ Meeting room
✓ Parking close by