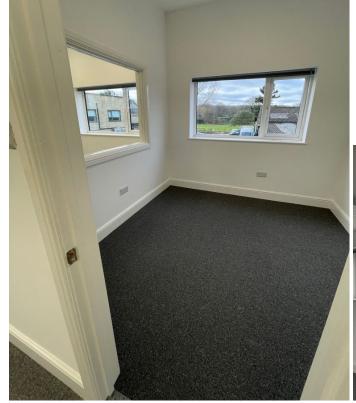

# Description

First floor bright and spacious office unit measuring approximately 500sq ft.

The office benefits from air conditioning and heater unit, kitchenette, WC and separate office/meeting room. Super-fast broadband is also available on site.