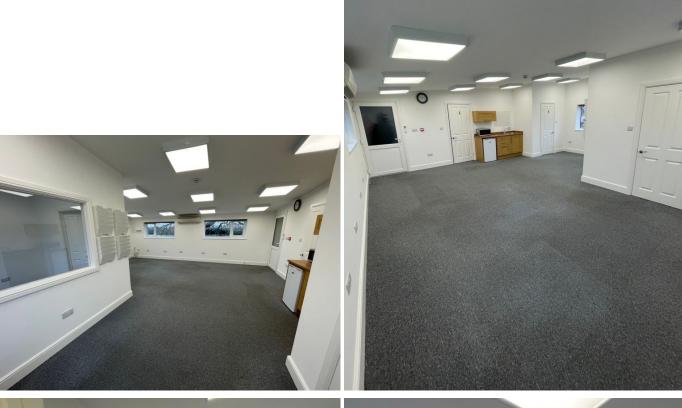

# Description

First floor bright and spacious office unit measuring approximately 500sq ft.

The office benefits from air conditioning and heater unit, kitchenette, WC and separate office/meeting room. Super-fast broadband is also available on site.

#### Features

✓ Air Conditioning
✓ Kitchen facility
✓ Meeting room
✓ Parking close by