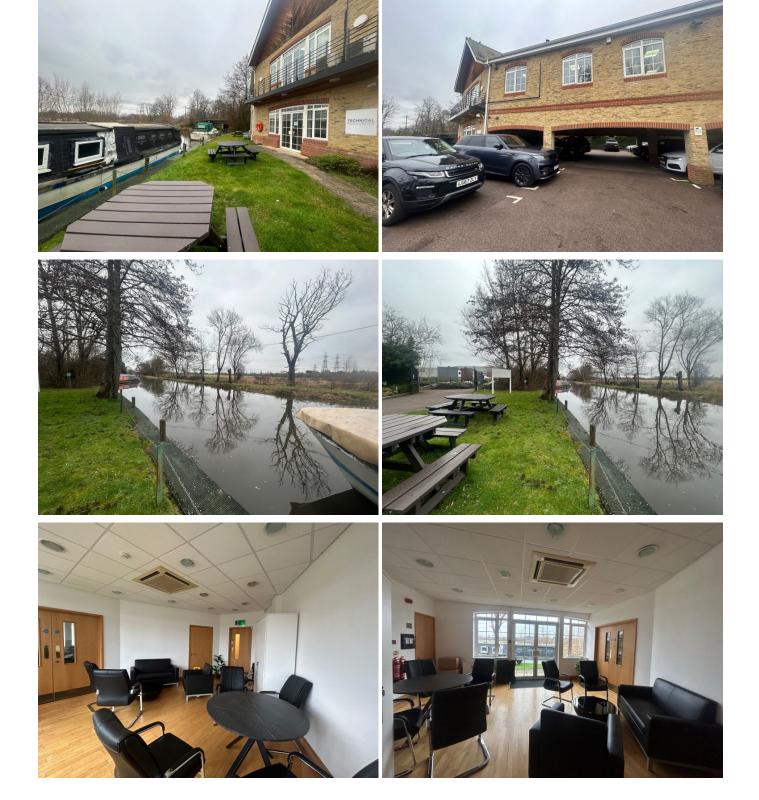

# Description

Bright and spacious ground floor office to let with superb river views.

The office measures approximately 1268 sq ft in total including a partitioned meeting room, kitchenette and shared meeting room area. There is a disabled WC on the ground floor and male and female WC's are also located on the first floor. The suite has been re-carpeted and also benefits from air conditioning and LED lighting.

4 allocated parking spaces will be available.

Available on a furnished or unfurnished basis.

There is a service charge of £8,000 p.a which includes utilities, maintenance of ground and communal areas and buildings insurance.