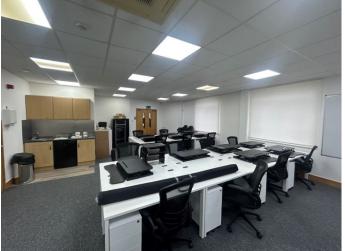

# Description

Bright and spacious ground floor office to let with superb river views.

The office measures approximately 1268 sq ft in total including a partitioned meeting room, kitchenette and shared meeting room area. There is a disabled WC on the ground floor and male and female WC's are also located on the first floor. The suite has been re-carpeted and also benefits from air conditioning and LED lighting.

#### **Features**

| <ul> <li>Air Conditioning</li> </ul>  | <ul> <li>Allocated parking</li> </ul> | Beautifully pr                | resented throughout                        |
|---------------------------------------|---------------------------------------|-------------------------------|--------------------------------------------|
| <ul> <li>Close to motorway</li> </ul> | <ul> <li>Meeting room</li> </ul>      | <ul> <li>Open plan</li> </ul> | <ul> <li>Popular trading estate</li> </ul> |
| <ul> <li>River views</li> </ul>       |                                       |                               |                                            |