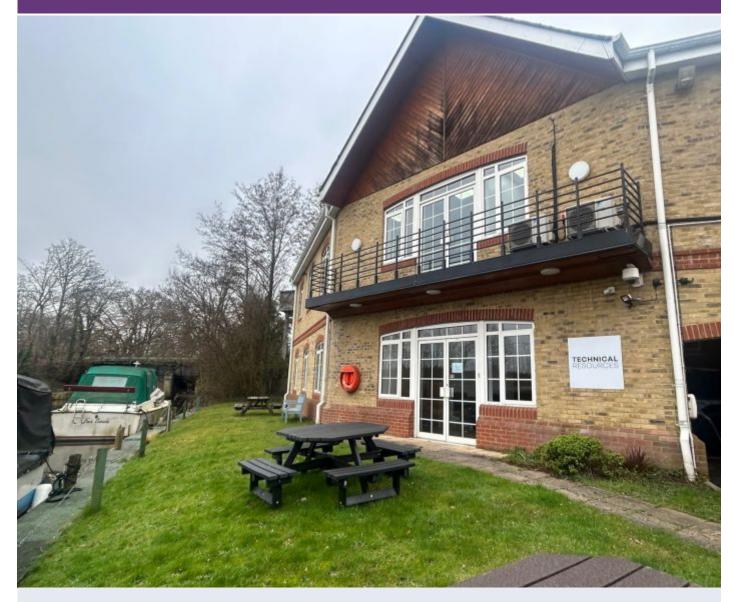

## Address

Address: Ground floor, Rivermead House Postcode: KT15 2SF Town: Addlestone Area: Surrey

# Description

Bright and spacious ground floor office to let with superb river views.

The office measures approximately 1268 sq ft in total including a partitioned meeting room, kitchenette and shared meeting room area. There is a disabled WC on the ground floor and male and female WC's are also located on the first floor. The suite has been re-carpeted and also benefits from air conditioning and LED lighting.