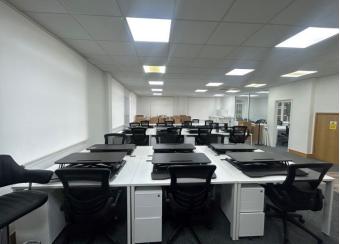

# Description

Bright and spacious ground floor office to let with superb river views.

The office measures approximately 1268 sq ft in total including a partitioned meeting room, kitchenette and shared meeting room area. There is a disabled WC on the ground floor and male and female WC's are also located on the first floor. The suite has been re-carpeted and also benefits from air conditioning and LED lighting.

#### **Features**

| <ul> <li>Air Conditioning</li> </ul>  | <ul> <li>Allocated parking</li> </ul> | Beautifully pr                | resented throughout                        |
|---------------------------------------|---------------------------------------|-------------------------------|--------------------------------------------|
| <ul> <li>Close to motorway</li> </ul> | <ul> <li>Meeting room</li> </ul>      | <ul> <li>Open plan</li> </ul> | <ul> <li>Popular trading estate</li> </ul> |
| <ul> <li>River views</li> </ul>       |                                       |                               |                                            |