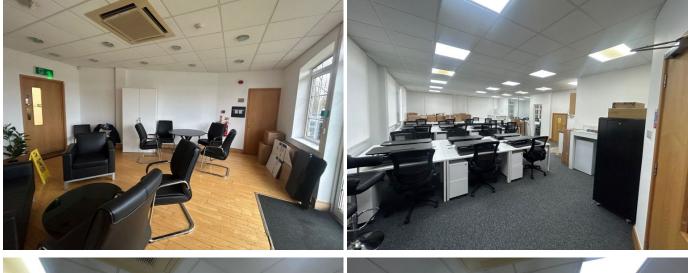

# Description

Bright and spacious ground floor office to let with superb river views.

The office measures approximately 1268 sq ft in total including a partitioned meeting room, kitchenette and shared meeting room area. There is a disabled WC on the ground floor and male and female WC's are also located on the first floor. The suite has been re-carpeted and also benefits from air conditioning and LED lighting.