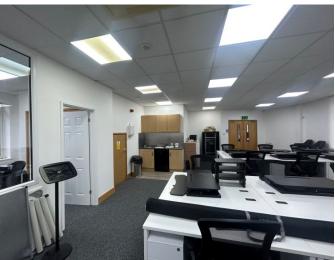

# Description

Bright and spacious ground floor office to let with superb river views.

The office measures approximately 1268 sq ft in total including a partitioned meeting room, kitchenette and shared meeting room area. There is a disabled WC on the ground floor and male and female WC's are also located on the first floor. The suite has been re-carpeted and also benefits from air conditioning and LED lighting.

#### **Features**

| <ul> <li>Air Conditioning</li> </ul>  | <ul> <li>Allocated parking</li> </ul> | Beautifully pr                | resented throughout                        |
|---------------------------------------|---------------------------------------|-------------------------------|--------------------------------------------|
| <ul> <li>Close to motorway</li> </ul> | <ul> <li>Meeting room</li> </ul>      | <ul> <li>Open plan</li> </ul> | <ul> <li>Popular trading estate</li> </ul> |
| <ul> <li>River views</li> </ul>       |                                       |                               |                                            |