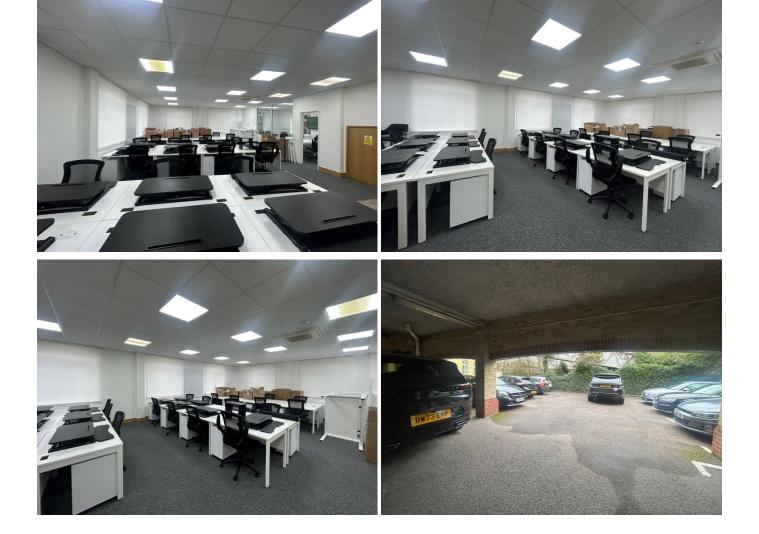

# Description

Bright and spacious ground floor office to let with superb river views.

The office measures approximately 1268 sq ft in total including a partitioned meeting room, kitchenette and shared meeting room area. There is a disabled WC on the ground floor and male and female WC's are also located on the first floor. The suite has been re-carpeted and also benefits from air conditioning and LED lighting.

4 allocated parking spaces will be available.

Available on a furnished or unfurnished basis.

There is a service charge of £8,000 p.a which includes utilities, maintenance of ground and communal areas and buildings insurance.