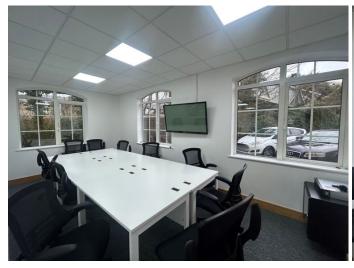

# Description

Bright and spacious ground floor office to let with superb river views.

The office measures approximately 1268 sq ft in total including a partitioned meeting room, kitchenette and shared meeting room area. There is a disabled WC on the ground floor and male and female WC's are also located on the first floor. The suite has been re-carpeted and also benefits from air conditioning and LED lighting.

#### **Features**

| <ul> <li>Air Conditioning</li> </ul>  | <ul> <li>Allocated parking</li> </ul> | Beautifully pr                | resented throughout                        |
|---------------------------------------|---------------------------------------|-------------------------------|--------------------------------------------|
| <ul> <li>Close to motorway</li> </ul> | <ul> <li>Meeting room</li> </ul>      | <ul> <li>Open plan</li> </ul> | <ul> <li>Popular trading estate</li> </ul> |
| <ul> <li>River views</li> </ul>       |                                       |                               |                                            |