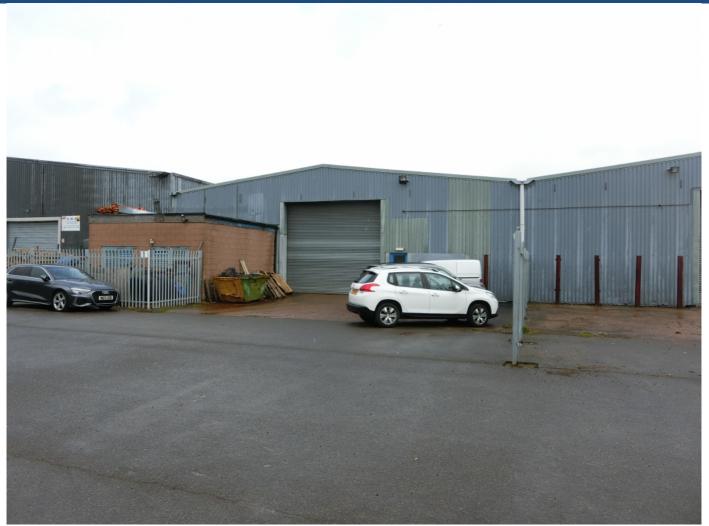

### Unit 5 Anchor Point Walsall Road, Norton Canes

#### **DESCRIPTION**

Unit 5 forms part of a large industrial complex to include individual warehouse/workshop units, offices and open storage compounds. The unit is of steel portal frame design with a minimum eaves height of approximately 5m and a roller shutter servicing door.