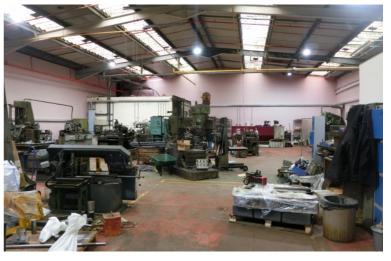

#### **DESCRIPTION**

Unit 5 forms part of a large industrial complex to include individual warehouse/workshop units, offices and open storage compounds. The unit is of steel portal frame design with a minimum eaves height of approximately 5m and a roller shutter servicing door.

#### **ACCOMMODATION**

All measurements are approximate:

Unit approximately 4,900 sq ft (455.2 sq m)