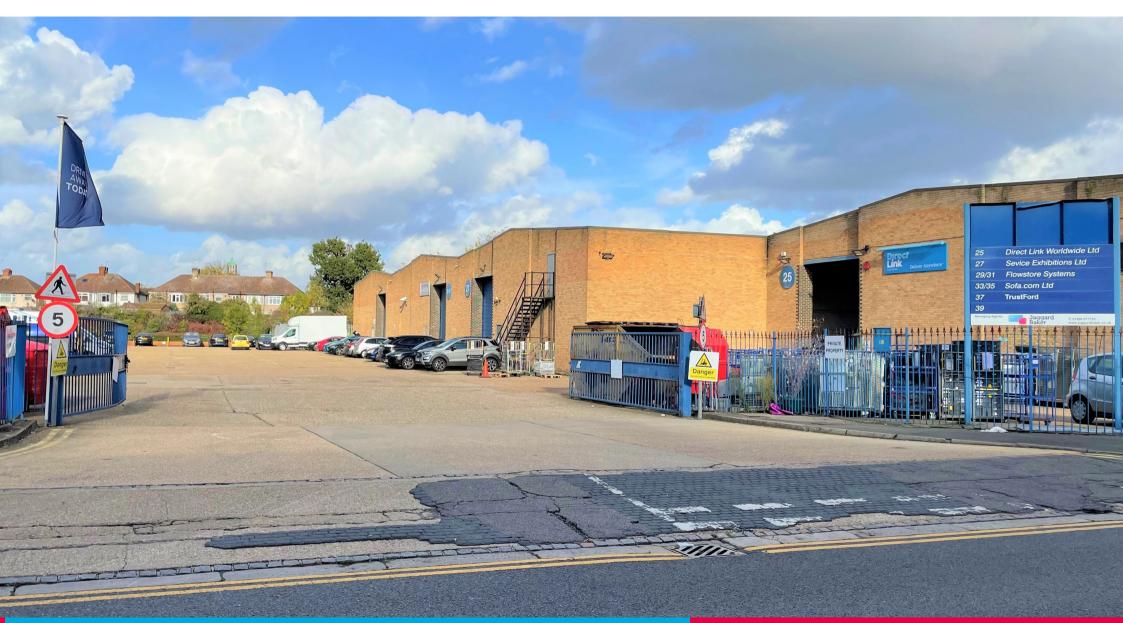

# **LOCATION**

Located close to Hayes town centre in an established industrial location.

M4 (J3) - 1.5 miles M25 (J15) - 4.5 miles Heathrow Airport - 3.5 miles Central London - 15 miles Hayes & Harlington Station (Crossrail) - 0.1 mile

## **DESCRIPTION**

A well-established industrial estate constructed in the late 70's comprising 5 units, now let to 4 tenants.

The property would suit a number of uses and would lend itself to storage uses. The property also benefits from a self contained yard/ open storage area of approximatly 7,000 sq ft.

#### **ACCOMMODATION**

Industrial/ storage unit with yard benefiting from good parking and loading facilities.

Unit 27 LET Warehouse/ ind LET Offices G. 1st. 2nd LET 16,564 Sq Ft - LET Total Unit 29-31 **AVAILABLE** Warehouse/ind 20,391 Sq Ft Offices G, 1st, 2nd 8,616 Sq Ft Total 29,007 Sq Ft