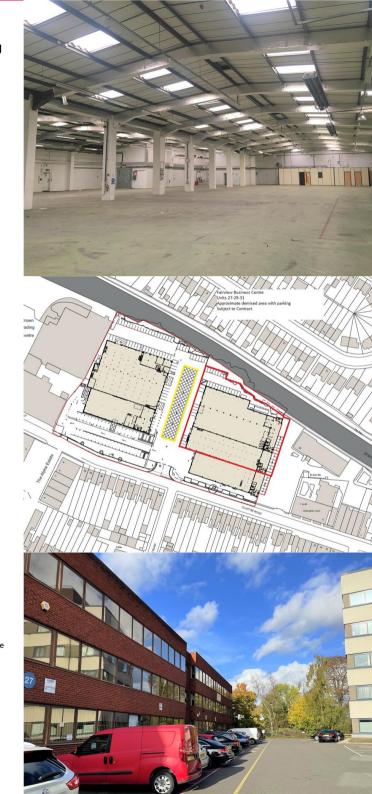

## **DESCRIPTION**

A well-established industrial estate constructed in the late 70's comprising 5 units, now let to 4 tenants.

The property would suit a number of uses and would lend itself to storage uses. The property also benefits from a self contained yard/ open storage area of approximatly 7,000 sq ft.

#### **ACCOMMODATION**

Industrial/ storage unit with yard benefiting from good parking and loading facilities.

Unit 27 LET Warehouse/ ind LET Offices G. 1st. 2nd LET 16,564 Sq Ft - LET Total Unit 29-31 **AVAILABLE** Warehouse/ind 20,391 Sq Ft Offices G, 1st, 2nd 8,616 Sq Ft Total 29,007 Sq Ft