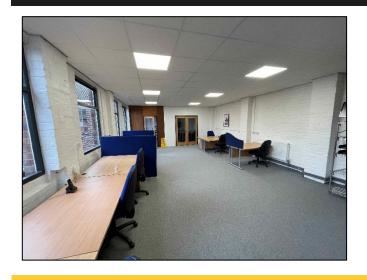

#### **GENERAL DESCRIPTION**

An impressive former pot bank which has been tastefully converted and refurbished to create a number of tasteful office suites. The building stands on Beaufort Road, a short walk from the centre of Longton and with easy access onto the A50 and A500. The office is accessed through the rear entrance courtyard with stair access to the second floor. The suite briefly comprises an open plan office suite comfortably seating six people, board room, newly fitted kitchen and separate WC. The suite is very well presented with a mixture of plastered and exposed brick walls, single glazed, carpets and suspended ceilings. The office suite will come with parking spaces available on the compound directly across on Beaufort Road. The rent will include the reasonable use of the gas central heating and water. The unit has its own electric submeter.

### **ACCOMMODATION**

Second Floor

Office 561 sq ft
Board room 162 sq ft
Kitchen 91 sq ft

WC -

Total NIA 814 sq ft