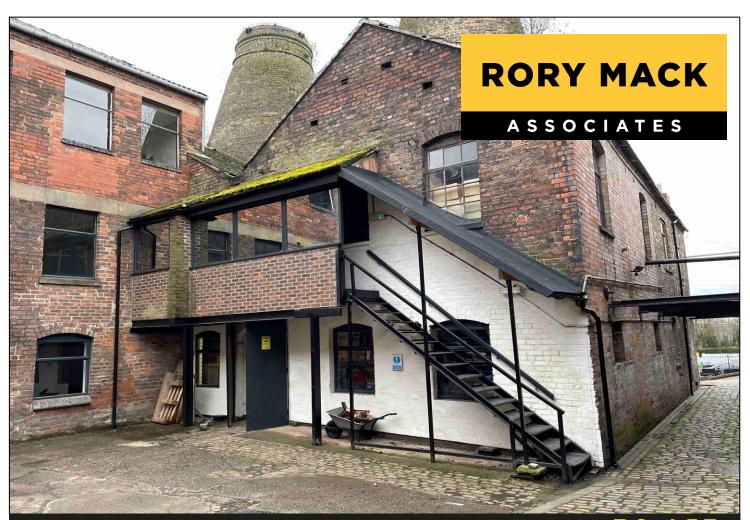

SUITE 3, SUTHERLAND WORKS, BEAUFORT ROAD, LONGTON, STOKE ON TRENT, ST3 1RH

TO LET: £8,000 PA

- Attractive office suite in former pot-bank conversion
- Total NIA 814 sq ft
- Free on-site parking available
- Open plan office plus board room and kitchen
- EPC: Band E

#### **GENERAL DESCRIPTION**

An impressive former pot bank which has been tastefully converted and refurbished to create a number of tasteful office suites. The building stands on Beaufort Road, a short walk from the centre of Longton and with easy access onto the A50 and A500. The office is accessed through the rear entrance courtyard with stair access to the second floor. The suite briefly comprises an open plan office suite comfortably seating six people, board room, newly fitted kitchen and separate WC. The suite is very well presented with a mixture of plastered and exposed brick walls, single glazed, carpets and suspended ceilings. The office suite will come with parking spaces available on the compound directly across on Beaufort Road. The rent will include the reasonable use of the gas central heating and water. The unit has its own electric submeter.

#### LOCATION

Sutherland Works are located on Beaufort Road in Longton in an area famous for its pot-banks. The building still has an old pot-bank running through the middle of it and can be seen from the staircase leading into the office suite. The site is a third of a mile from the A50 Trentham Road Interchange junction with easy access to the A500 and junction 15 of the M6.