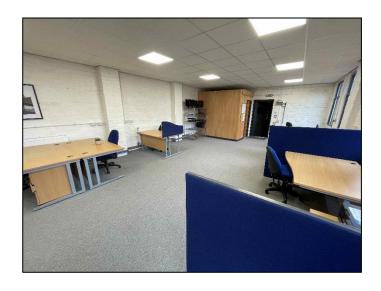

#### **GENERAL DESCRIPTION**

An impressive former pot bank which has been tastefully converted and refurbished to create a number of tasteful office suites. The building stands on Beaufort Road, a short walk from the centre of Longton and with easy access onto the A50 and A500. The office is accessed through the rear entrance courtyard with stair access to the second floor. The suite briefly comprises an open plan office suite comfortably seating six people, board room, newly fitted kitchen and separate WC. The suite is very well presented with a mixture of plastered and exposed brick walls, single glazed, carpets and suspended ceilings. The office suite will come with parking spaces available on the compound directly across on Beaufort Road. The rent will include the reasonable use of the gas central heating and water. The unit has its own electric submeter.

### **ACCOMMODATION**

Second Floor

Office 561 sq ft
Board room 162 sq ft
Kitchen 91 sq ft

WC -

Total NIA 814 sq ft