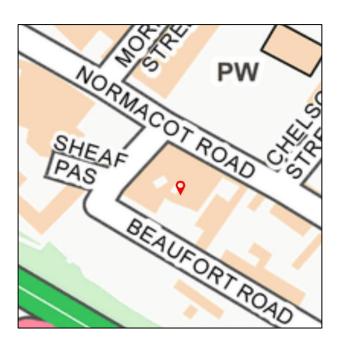

#### LOCATION

Sutherland Works are located on Beaufort Road in Longton in an area famous for its pot-banks. The building still has an old pot-bank running through the middle of it and can be seen from the staircase leading into the office suite. The site is a third of a mile from the A50 Trentham Road Interchange junction with easy access to the A500 and junction 15 of the M6.