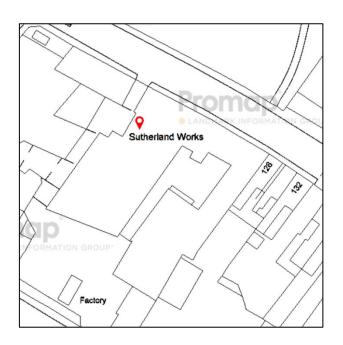

#### LOCATION

Sutherland Works are located on Beaufort Road in Longton in an area famous for its pot-banks. The building still has an old pot-bank running through the middle of it and can be seen from the staircase leading into the office suite. The site is a third of a mile from the A50 Trentham Road Interchange junction with easy access to the A500 and junction 15 of the M6.