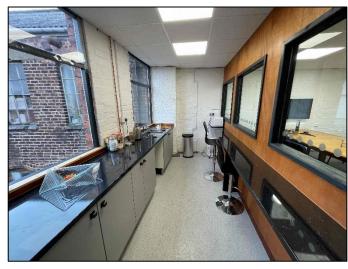

#### **GENERAL DESCRIPTION**

An impressive former pot bank which has been tastefully converted and refurbished to create a number of tasteful office suites. The building stands on Beaufort Road, a short walk from the centre of Longton and with easy access onto the A50 and A500. The office is accessed through the rear entrance courtyard with stair access to the second floor. The suite briefly comprises an open plan office suite comfortably seating six people, board room, newly fitted kitchen and separate WC. The suite is very well presented with a mixture of plastered and exposed brick walls, single glazed, carpets and suspended ceilings. The office suite will come with parking spaces available on the compound directly across on Beaufort Road. The rent will include the reasonable use of the gas central heating and water. The unit has its own electric submeter.

### **ACCOMMODATION**

Second Floor

Office 561 sq ft
Board room 162 sq ft
Kitchen 91 sq ft

WC -

Total NIA 814 sq ft