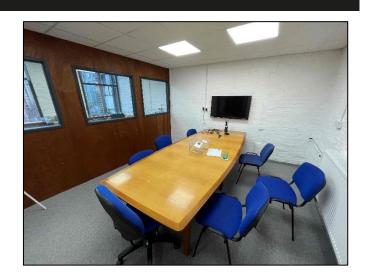

#### **GENERAL DESCRIPTION**

An impressive former pot bank which has been tastefully converted and refurbished to create a number of tasteful office suites. The building stands on Beaufort Road, a short walk from the centre of Longton and with easy access onto the A50 and A500. The office is accessed through the rear entrance courtyard with stair access to the second floor. The suite briefly comprises an open plan office suite comfortably seating six people, board room, newly fitted kitchen and separate WC. The suite is very well presented with a mixture of plastered and exposed brick walls, single glazed, carpets and suspended ceilings. The office suite will come with parking spaces available on the compound directly across on Beaufort Road. The rent will include the reasonable use of the gas central heating and water. The unit has its own electric submeter.

### **ACCOMMODATION**

Second Floor

Office 561 sq ft
Board room 162 sq ft
Kitchen 91 sq ft

WC -

Total NIA 814 sq ft