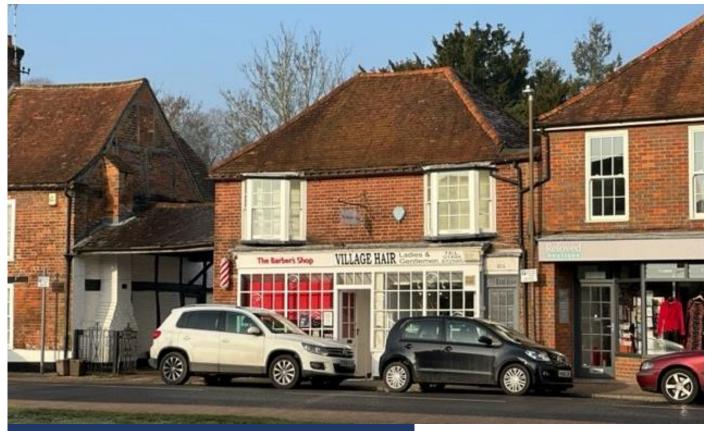

## **LOCATION**

The premises are situated on The Green, in the centre of the village. The A413 is close at hand, giving swift access to the M25 to the south and Amersham and beyond to the north. The location is a mixed retail, restaurant and residential one, with mostly independent businesses in an affluent local catchment.

#### **DESCRIPTION**

The property comprises a very attractive period building with residential first floor (sold off) and two small shop units sharing a common entrance and lobby, and with rear servicing and parking. Both tenants have been at the property for a long time and trade well. No rents are outstanding, with both tenants paying through the Covid lock-down period. The following approx. floor areas apply:

#### **TENANCIES**

Shop I is let to 2 partners Trading as Village Hair on an effectively FRI lease, recently extended to expire 24 March 2028, at a passing rent of £12,000 p.a.x. payable monthly in advance. Shop 2 is let to an individual for a term expiring 24 March 2028 and with a rent review 25 March 2023 (not implemented). A side letter excludes external repairs, personal to the current tenant. The passing rent is £8,000 p.a.x.