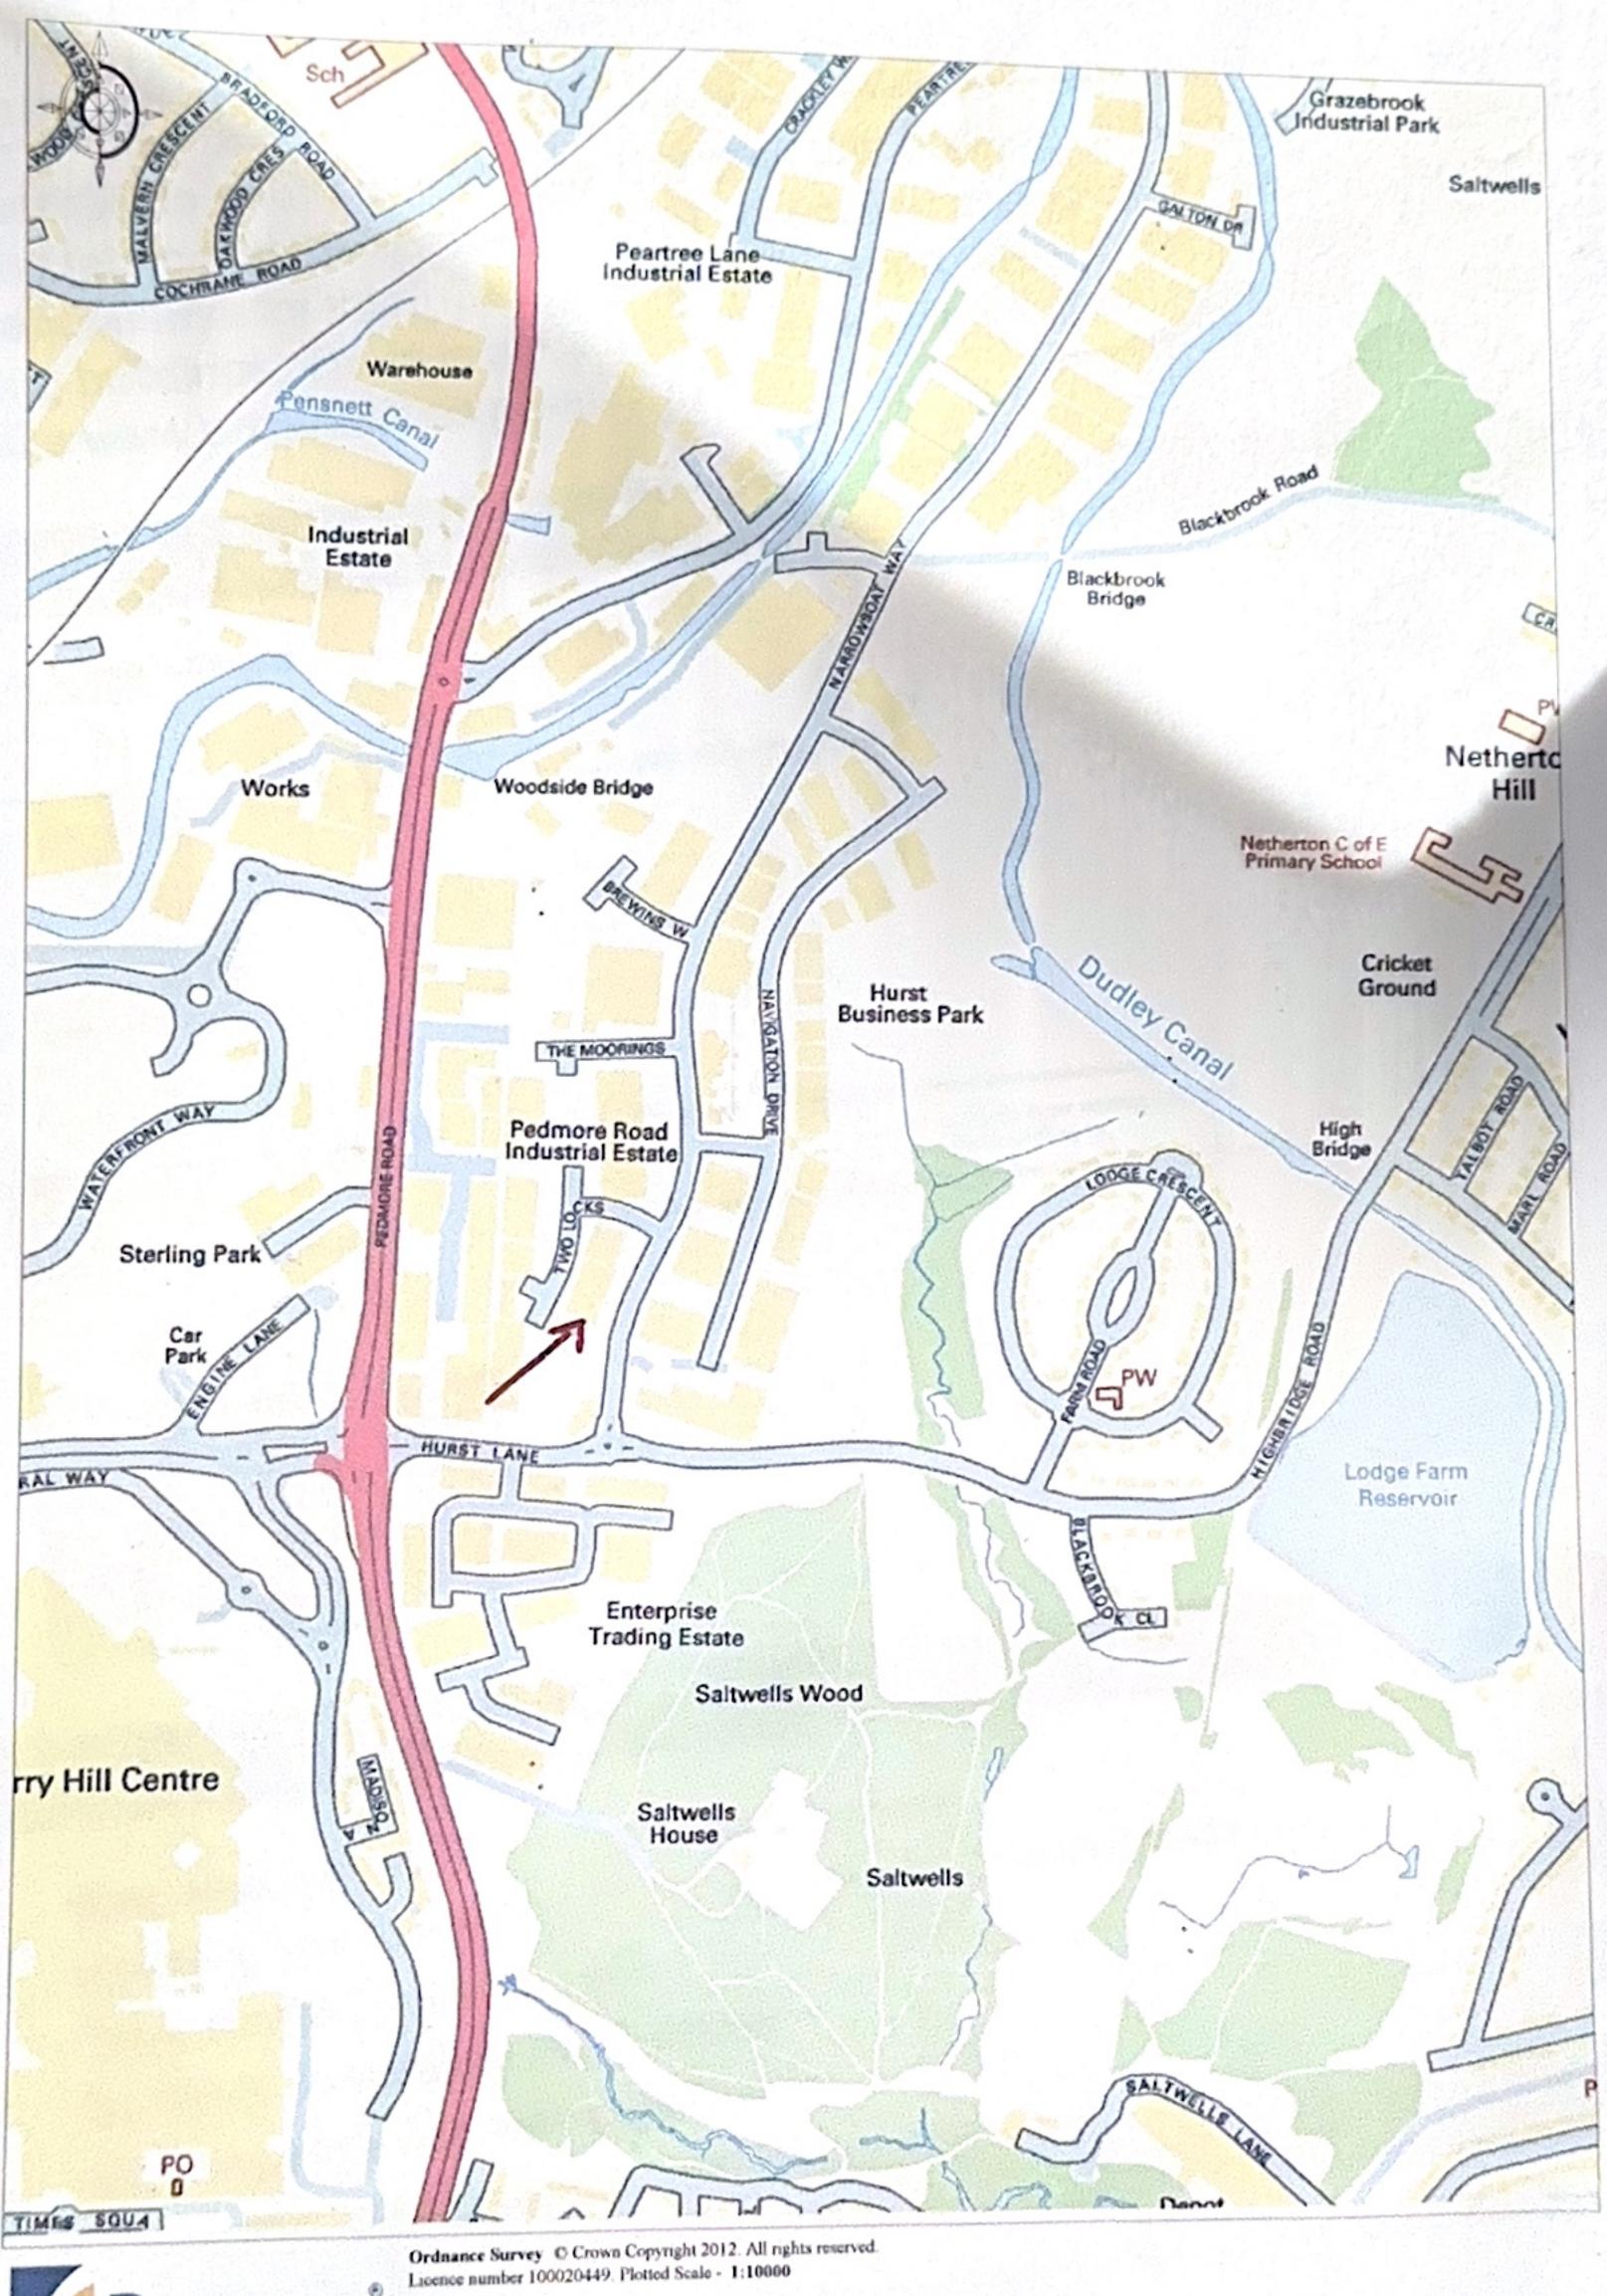

#### Location

The property is situated in a prominent position at the entrance to Hurst Business Park adjoining Rexcel. Merry Hill shopping centre and the Waterfront Business Park are within 5 minute drive times of the unit.

# UNIT 1, HURST BUSINESS PARK, NARROWBOAT WAY, BRIERLEY HILL, DY5 1UF