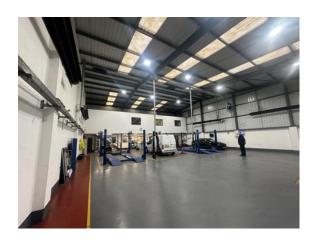

# Description

The property comprises a modern warehouse / trade counter unit located at the end of a terrace of 5 no. units being arranged on ground floor with ancillary office accommodation both at ground and first floors.

The property has car-parking to the frontage as well as a large secure fenced yard to the rear.

Loading is via a steel roller shutter door with a canopy to the rear elevation overlooking the yard.

Warehouse specification as follows:

Eaves -6.6 m Ambi-rad heaters 3 phase power

High bay sodium lighting