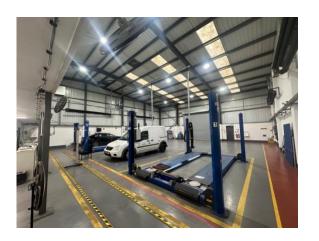

# Description

The property comprises a modern warehouse / trade counter unit located at the end of a terrace of 5 no. units being arranged on ground floor with ancillary office accommodation both at ground and first floors.

The property has car-parking to the frontage as well as a large secure fenced yard to the rear.

Loading is via a steel roller shutter door with a canopy to the rear elevation overlooking the yard.

Warehouse specification as follows:

Eaves -6.6 m Ambi-rad heaters 3 phase power

High bay sodium lighting