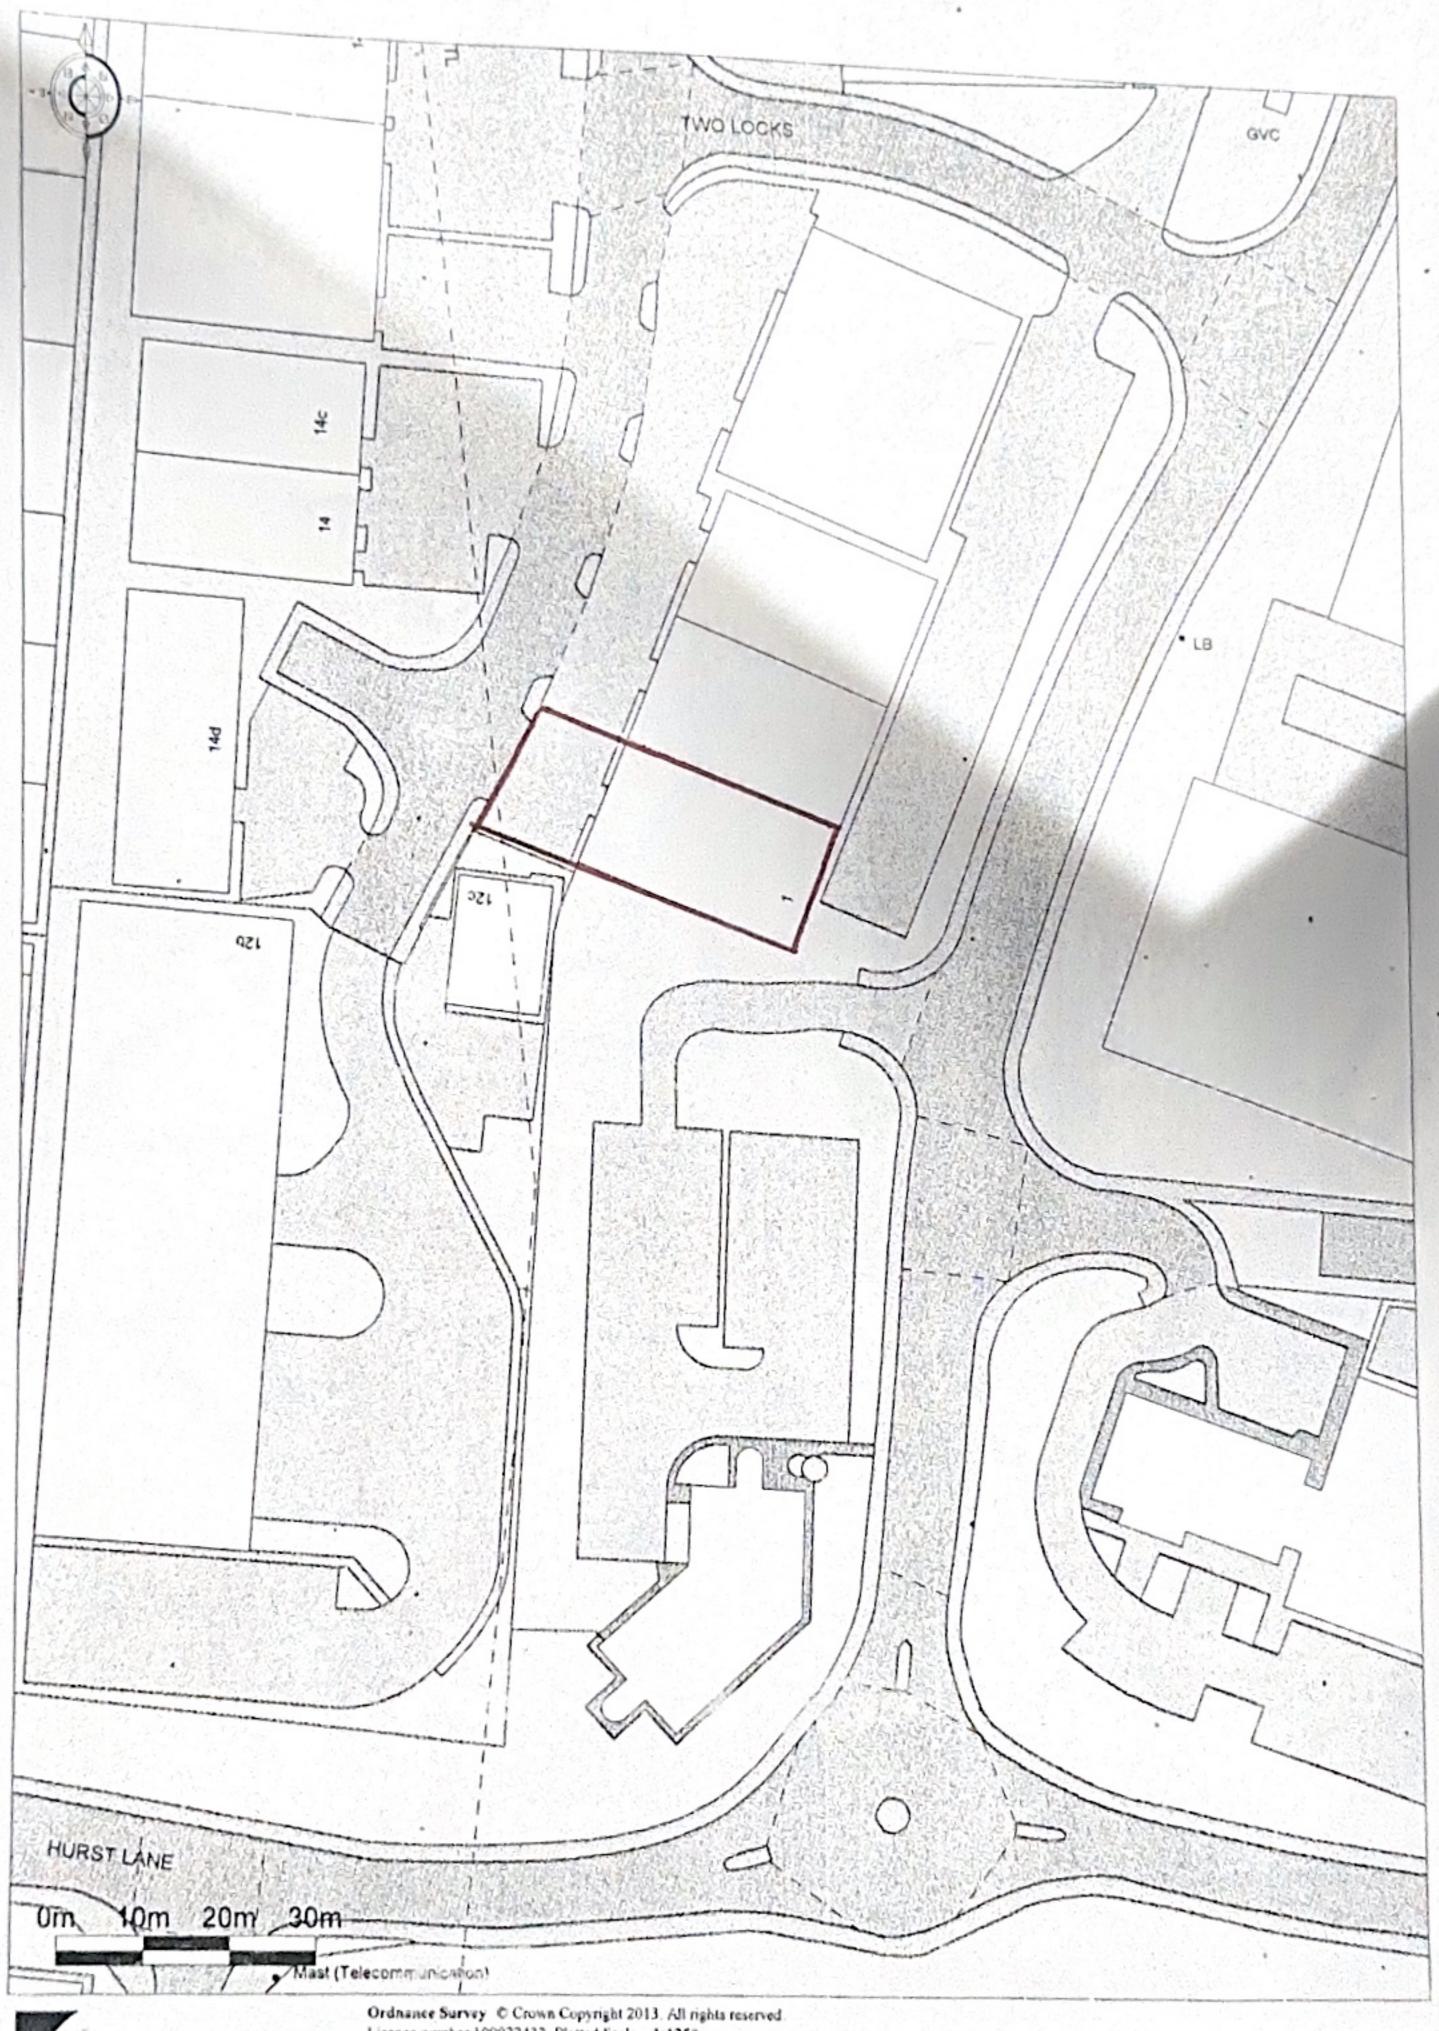

#### Location

The property is situated in a prominent position at the entrance to Hurst Business Park adjoining Rexcel. Merry Hill shopping centre and the Waterfront Business Park are within 5 minute drive times of the unit.

# UNIT 1, HURST BUSINESS PARK, NARROWBOAT WAY, BRIERLEY HILL, DY5 1UF