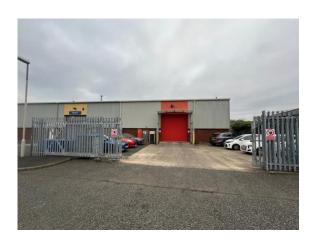

#### Location

The property is situated in a prominent position at the entrance to Hurst Business Park adjoining Rexcel. Merry Hill shopping centre and the Waterfront Business Park are within 5 minute drive times of the unit.

# Description

The property comprises a modern warehouse / trade counter unit located at the end of a terrace of 5 no. units being arranged on ground floor with ancillary office accommodation both at ground and first floors.

The property has car-parking to the frontage as well as a large secure fenced yard to the rear.

Loading is via a steel roller shutter door with a canopy to the rear elevation overlooking the yard.

Warehouse specification as follows: