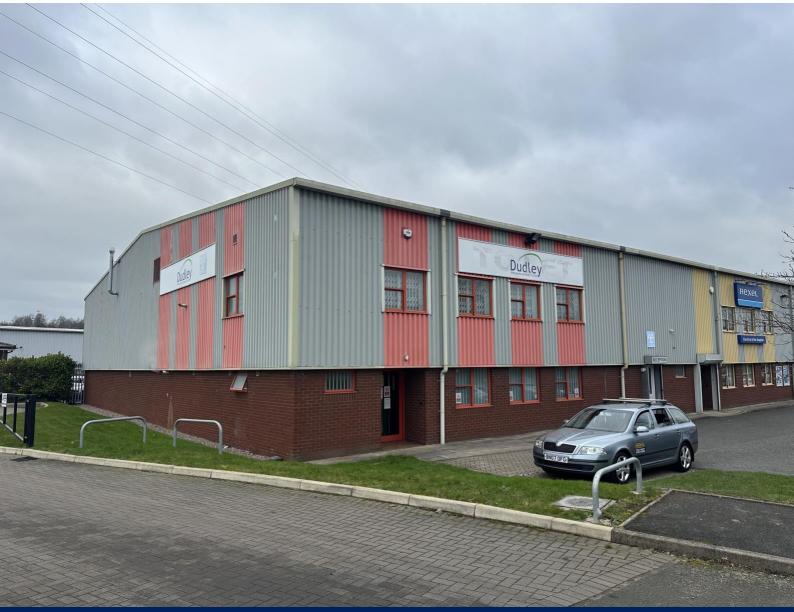

# UNIT 1 HURST BUSINESS PARK, BRIERLEY HILL, DY5 1UF

#### Location

The property is situated in a prominent position at the entrance to Hurst Business Park adjoining Rexcel. Merry Hill shopping centre and the Waterfront Business Park are within 5 minute drive times of the unit.

# Description

The property comprises a modern warehouse / trade counter unit located at the end of a terrace of 5 no. units being arranged on ground floor with ancillary office accommodation both at ground and first floors.